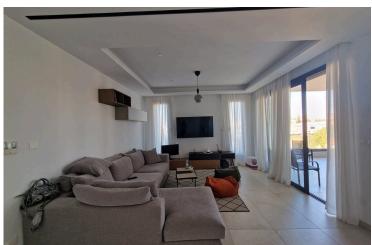

## **Description**

Beautiful Two Bedroom Penthouse Apartment with Jacuzzi in Germasogeia Limassol (12167)

**FEATURES** 

Flat area: 91m2

Covered verandas: 68m2

Total: 159m2

Roof terrace: 57m2

Private swimming pool

2 bedrooms en-suite

1 bathroom on a roof terrace

1 toilet

A/C VRV system