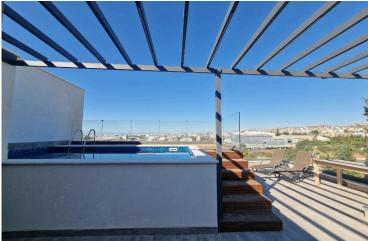

## **Description**

Beautiful Two Bedroom Penthouse Apartment with Jacuzzi in Germasogeia Limassol (12167)

**FEATURES** 

Flat area: 91m2

Covered verandas: 68m2

Total: 159m2

Roof terrace: 57m2

Private swimming pool

2 bedrooms en-suite

1 bathroom on a roof terrace

1 toilet

A/C VRV system