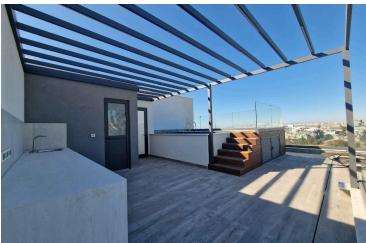

## **Description**

Beautiful Two Bedroom Penthouse Apartment with Jacuzzi in Germasogeia Limassol (12167)

**FEATURES** 

Flat area: 91m2

Covered verandas: 68m2

Total: 159m2

Roof terrace: 57m2

Private swimming pool

2 bedrooms en-suite

1 bathroom on a roof terrace

1 toilet

A/C VRV system