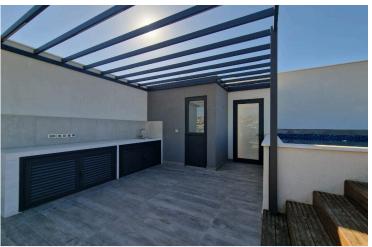

## **Description**

Beautiful Two Bedroom Penthouse Apartment with Jacuzzi in Germasogeia Limassol (12167)

**FEATURES** 

Flat area: 91m2

Covered verandas: 68m2

Total: 159m2

Roof terrace: 57m2

Private swimming pool

2 bedrooms en-suite

1 bathroom on a roof terrace

1 toilet

A/C VRV system