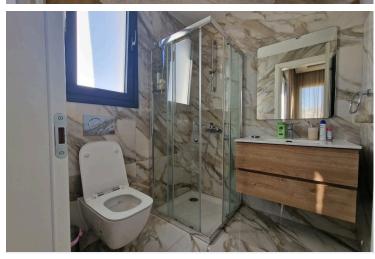

#12167

# Beautiful Two Bedroom Penthouse Apartment with Jacuzzi in Germasogeia Limassol (12167)

Germasogeia, Limassol

€600,000























# **Overview**

### **Specifications**

**Bedrooms** 

**=** 2

**Bathrooms** 

Covered

[] 91 m<sup>2</sup>

Type Apartment

Toilets 3

Status Resale

Year of construction 2025

Furnished Fully furnished

Structure

Facade

Communal charge frequency

Energy efficiency rating

Concrete

Concrete

Monthly

**⊘** A

## **Description**

Beautiful Two Bedroom Penthouse Apartment with Jacuzzi in Germasogeia Limassol (12167)

**FEATURES** 

Flat area: 91m2

Covered verandas: 68m2

Total: 159m2

Roof terrace: 57m2

Private swimming pool

2 bedrooms en-suite

1 bathroom on a roof terrace

1 toilet

A/C VRV system





# Floor plans



КАТОЧН 3 ОРОФОУ КЛІМАКА 1:100



ΚΑΤΟΨΗ ΟΡΟΦΗΣ ΚΛΙΜΑΚΑ 1:100





# **Additional information**

### **Facilities**

Aircondition, Central system Elevator Par