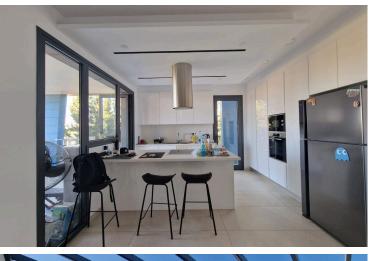

## **Description**

Beautiful Two Bedroom Penthouse Apartment with Jacuzzi in Germasogeia Limassol (12167)

**FEATURES** 

Flat area: 91m2

Covered verandas: 68m2

Total: 159m2

Roof terrace: 57m2

Private swimming pool

### **Facilities**

Aircondition, Central system Elevator Parking, Covered

Solar water heater Storage

**Features** 

Balcony Bright CCTV

City view Combined kitchen and dining Connected to electric mains

area

Double glazing Easy access to main roads Energy efficient doors/windows

Entrance gate Fitted wardrobes Granite countertops

Investment opportunity Jacuzzi Modern design

Open plan Roof garden Thermal insulation

Veranda Veranda, large