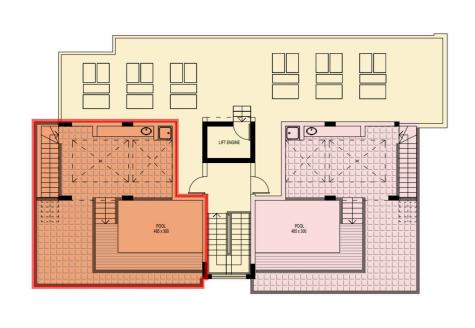

Two Bedroom Penthouse Apartment with Jacuzzi in Germasogeia Limassol (12167)

Germasogeia, Limassol

€600,000























# **Overview**

### **Specifications**

**Bedrooms** 

**=** 2

**Bathrooms** 

Covered

[] 91 m<sup>2</sup>

Type Apartment

Toilets 3

Status Resale

Year of construction 2025

Furnished Fully furnished

Structure

Facade

Communal charge frequency

Energy efficiency rating

Concrete

Concrete

Monthly

**⊘** A

## **Description**

Beautiful Two Bedroom Penthouse Apartment with Jacuzzi in Germasogeia Limassol (12167)

**FEATURES** 

Flat area: 91m2

Covered verandas: 68m2

Total: 159m2

Roof terrace: 57m2

Private swimming pool

2 bedrooms en-suite

1 bathroom on a roof terrace

1 toilet

A/C VRV system





# Floor plans



КАТОЧН 3 ОРОФОУ КЛІМАКА 1:100



ΚΑΤΟΨΗ ΟΡΟΦΗΣ ΚΛΙΜΑΚΑ 1:100





# **Additional information**

### **Facilities**

Aircondition, Central system Elevator Parking, Covered

Solar water heater Storage

**Features** 

Balcony Bright CCTV

City view Combined kitchen and dining Connected to electric mains

area

Double glazing Easy access to main roads Energy efficient doors/windows

Entrance gate Fitted wardrobes Granite countertops

Investment opportunity Jacuzzi Modern design

Open plan Roof garden Thermal insulation

Veranda Veranda, large

### **Distances**

Amenities Airport

200 m

**50** km

#### Contact us



**(**+357) 99810880

stephaniaspyridou@gmail.com