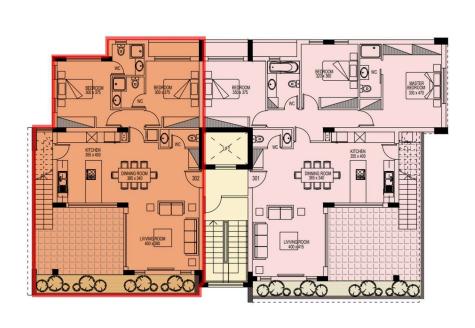

#12167

# Beautiful Two Bedroom Penthouse Apartment with Jacuzzi in Germasogeia Limassol (12167)

Germasogeia, Limassol

€600,000























# **Overview**

### **Specifications**

**Bedrooms** 

**=** 2

**Bathrooms** 

Covered

[] 91 m<sup>2</sup>

Type Apartment

Toilets 3

Status Resale

Year of construction 2025

Furnished Fully furnished

Structure

Facade

Communal charge frequency

Energy efficiency rating

Concrete

Concrete

Monthly

**⊘** A

## **Description**

Beautiful Two Bedroom Penthouse Apartment with Jacuzzi in Germasogeia Limassol (12167)

**FEATURES** 

Flat area: 91m2

Covered verandas: 68m2

Total: 159m2

Roof terrace: 57m2

Private swimming pool

2 bedrooms en-suite

1 bathroom on a roof terrace

1 toilet

A/C VRV system





# Floor plans



КАТОЧН 3 ОРОФОУ КЛІМАКА 1:100



ΚΑΤΟΨΗ ΟΡΟΦΗΣ ΚΛΙΜΑΚΑ 1:100





# **Additional information**

### **Facilities**

Aircondition, Central system Elevator Parking, Covered

Solar water heater Storage

**Features** 

Balcony Bright CCTV

City view Combined kitchen and dining Connected to electric mains

area

Double glazing Easy access to main roads Energy efficient doors/windows

Entrance gate Fitted wardrobes Granite countertops

Investment opportunity Jacuzzi Modern design

Open plan Roof garden Thermal insulation

Veranda Veranda, large

### **Distances**

Amenities Airport

200 m

**50** km

#### Contact us



**(**+357) 99810880

stephaniaspyridou@gmail.com