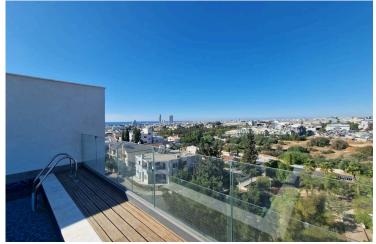

## **Description**

Beautiful Two Bedroom Penthouse Apartment with Jacuzzi in Germasogeia Limassol (12167)

**FEATURES** 

Flat area: 91m2

Covered verandas: 68m2

Total: 159m2

Roof terrace: 57m2

Private swimming pool