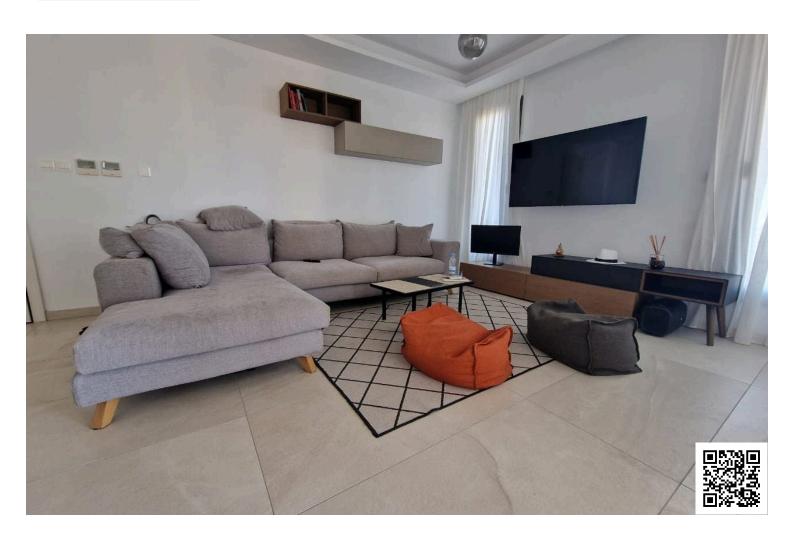

## **Description**

Beautiful Two Bedroom Penthouse Apartment with Jacuzzi in Germasogeia Limassol (12167)

**FEATURES** 

Flat area: 91m2

Covered verandas: 68m2

Total: 159m2

Roof terrace: 57m2

Private swimming pool

2 bedrooms en-suite

1 bathroom on a roof terrace

1 toilet

A/C VRV system