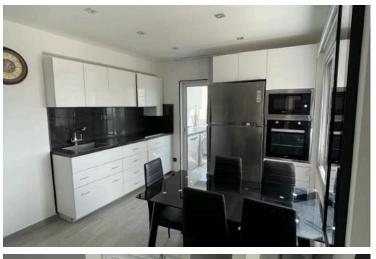

Positioned within a secure, gated complex, the apartment ensures both privacy and peace of mind, while a well-maintained elevator provides effortless access throughout the building. The stylish open-plan living and dining area is perfect for entertaining or relaxing, complemented by a fully equipped kitchen and ample natural light throughout the home.

Key Features:

Fully furnished and move-in ready

3 spacious bedrooms, 2 bathrooms

Gated complex with elevator access

Bright interiors and modern finishes

Energy-efficient construction