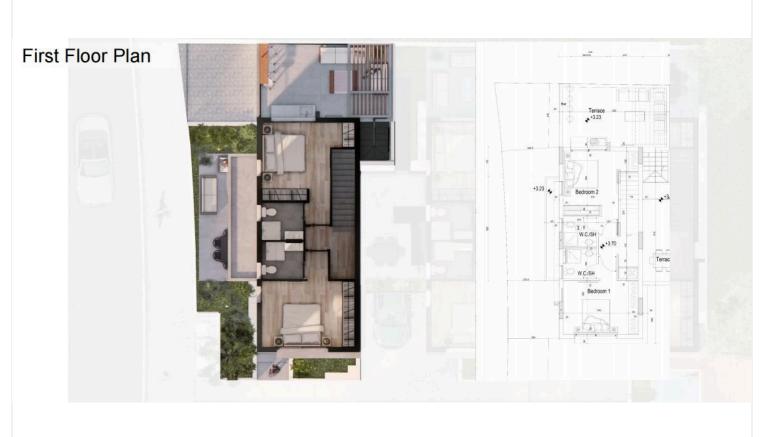

omfort with this beautifully designed 2+1 bedroom detached house, located in a peaceful residential area of Oroklini, just a few minutes from Larnaca's vibrant city life and serene beaches.

This stylish two-story home combines elegant architecture with practical living, offering 107 m<sup>2</sup> of covered space, plus a 22 m<sup>2</sup> rooftop garden—perfect for enjoying Cyprus' sunshine and relaxing evenings. Situated on a 140 m<sup>2</sup> plot with a 26 m<sup>2</sup> private garden, this property blends functionality with outdoor charm.

- ? Property Features
- 2 Bedrooms + Office/Guest Room
- 2 Modern Bathrooms + 2 Toilets

Open-plan living, kitchen & dining area

Granite countertops and premium finishes

Double-glazed aluminium windows for insulation & light





## Floor plans









### **Additional information**

#### **Facilities**

Aircondition, Provision

Heating, Provision

Parking, Covered

Solar water heater

Storage

**Features** 

Balcony

Connected to electric mains

Garden

Modern design

Veranda

Bright

Double glazing

Granite countertops

Open plan

Combined kitchen and dining area

Easy access to main roads

Investment opportunity

Thermal insulation

**Distances** 

Amenities

200 m

Airport



12 km

Sea



3 km

Public transport



700 m

#### Contact us



Stefania Spyridou

(+357) 99810880



stephaniaspyridou@gmail.com