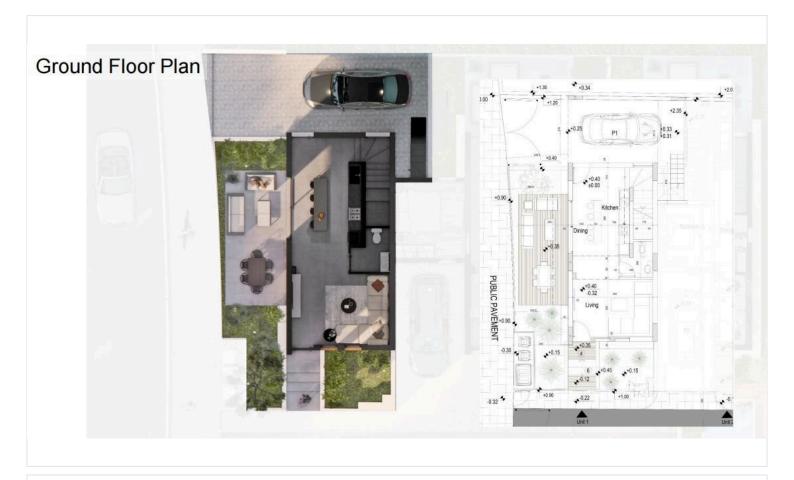

comfort with this beautifully designed 2+1 bedroom detached house, located in a peaceful residential area of Oroklini, just a few minutes from Larnaca's vibrant city life and serene beaches.

This stylish two-story home combines elegant architecture with practical living, offering 107 m<sup>2</sup> of covered space, plus a 22 m<sup>2</sup> rooftop garden—perfect for enjoying Cyprus' sunshine and relaxing evenings. Situated on a 140 m<sup>2</sup> plot with a 26 m<sup>2</sup> private garden, this property blends functionality with outdoor charm.

- ? Property Features
- 2 Bedrooms + Office/Guest Room
- 2 Modern Bathrooms + 2 Toilets

Open-plan living, kitchen & dining area

Granite countertops and premium finishes

Double-glazed aluminium windows for insulation & light





## Floor plans









### **Additional information**

#### **Facilities**

Aircondition, Provision

Heating, Provision

Parking, Covered

Solar water heater

Storage

**Features** 

Balcony

Connected to electric mains

Garden

Modern design

Veranda

Bright

Double glazing

Granite countertops

Open plan

Combined kitchen and dining area

Easy access to main roads

Investment opportunity

Thermal insulation

**Distances** 

Amenities

200 m

Airport



12 km

Sea



3 km

Public transport



700 m

#### Contact us



Stefania Spyridou

(+357) 99810880



stephaniaspyridou@gmail.com