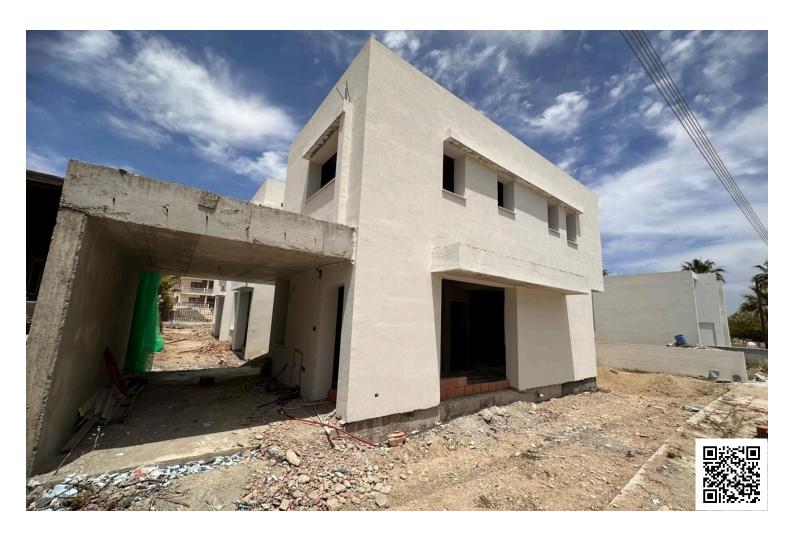

### **Description**

Amazing 2+1 Bedroom Detached House in Tranquil Oroklini, Larnaca

Price: €285,000 +VAT | Completion Date: July , 2025

Step into modern comfort with this beautifully designed 2+1 bedroom detached house, located in a peaceful residential area of Oroklini, just a few minutes from Larnaca's vibrant city life and serene beaches.

This stylish two-story home combines elegant architecture with practical living, offering 107 m<sup>2</sup> of covered space, plus a 22 m<sup>2</sup> rooftop garden—perfect for enjoying Cyprus' sunshine and relaxing evenings. Situated on a 140 m<sup>2</sup> plot with a 26 m<sup>2</sup> private garden, this property blends functionality with outdoor charm.

- ? Property Features
- 2 Bedrooms + Office/Guest Room
- 2 Modern Bathrooms + 2 Toilets

Open-plan living, kitchen & dining area

Granite countertops and premium finishes

Double-glazed aluminium windows for insulation & light