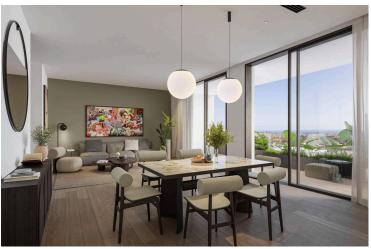

The open-plan living and dining area is filled with natural light thanks to large windows, creating a bright and welcoming atmosphere. The residence is delivered unfurnished, giving you the opportunity to shape the interiors according to your personal style.