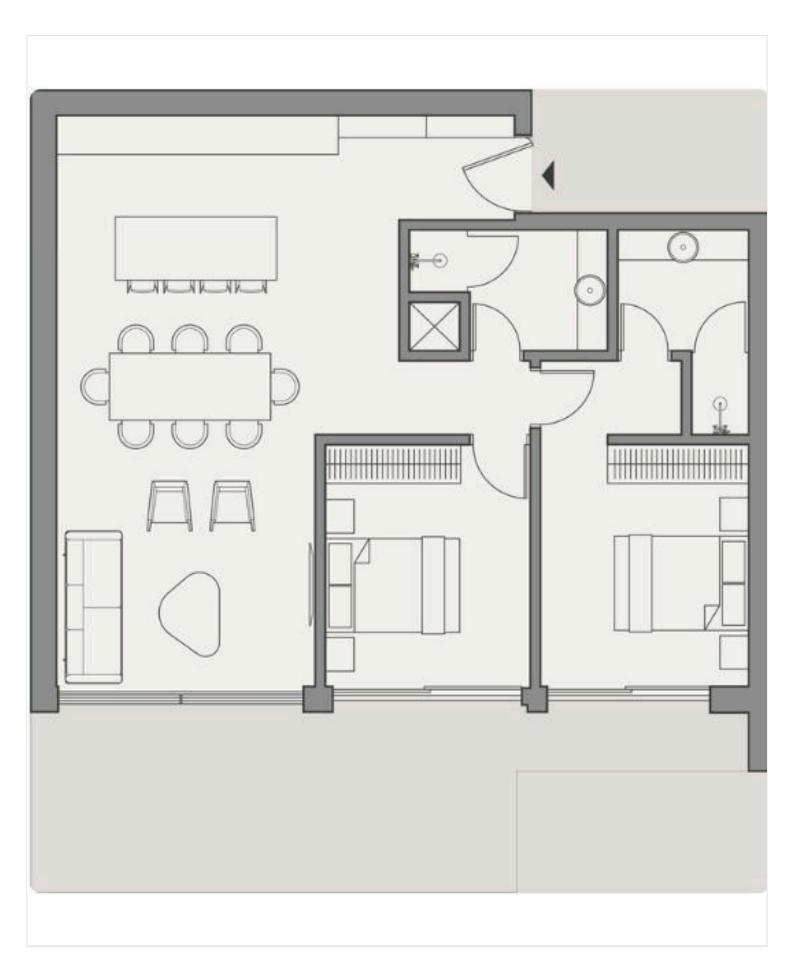

### **Floor plans**

#### Description

Modern 2 Bedroom Germasogeia Apartment with Pool (12143)

For sale: A beautifully designed ground-floor apartment offering 91 m<sup>2</sup> of comfortable internal living space, thoughtfully laid out with 2 spacious bedrooms and 2 contemporary bathrooms. With an Energy Efficiency Class A rating, this home combines modern aesthetics, functionality, and sustainability for a lifestyle of ease and efficiency.

The open-plan living and dining area is filled with natural light thanks to large windows, creating a bright and welcoming atmosphere. The residence is delivered unfurnished, giving you the opportunity to shape the interiors according to your personal style.