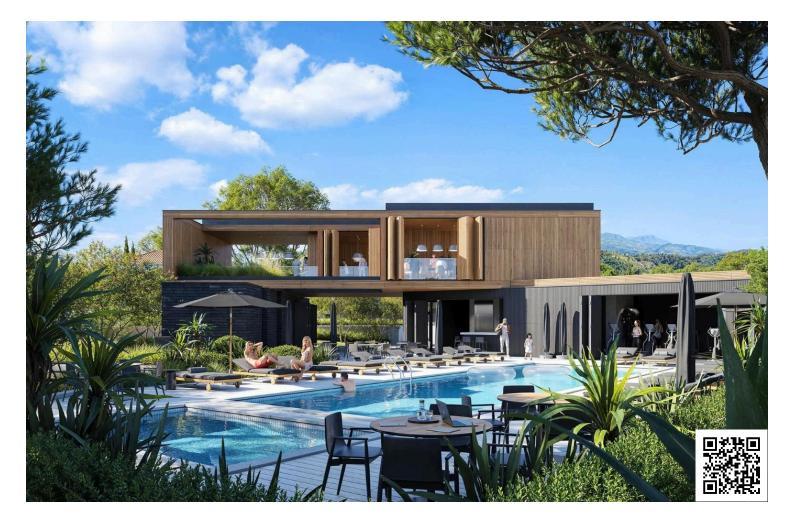

This modern development offers premium communal amenities, including a large swimming pool and a fully equipped gym, providing the ideal setting for both wellness and leisure right at your doorstep.

Key Features:

### Facilities

| Aircondition, Provision  | Clubhouse              | Gym      |
|--------------------------|------------------------|----------|
| Indoor pool, Communal    | Pool, Communal         | Solar ph |
| Features                 |                        |          |
| Alarm system             | Balcony                | Bath     |
| Double glazing           | Easy access to highway | Easy acc |
| Pressurized water system | Quiet area             |          |
|                          |                        |          |