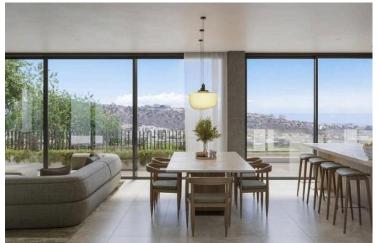

The open-plan living and dining area is filled with natural light thanks to large windows, creating a bright and welcoming atmosphere. The residence is delivered unfurnished, giving you the opportunity to shape the interiors according to your personal style.