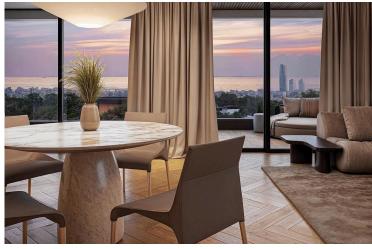

The open-plan living and dining area is filled with natural light thanks to large windows, creating a bright and welcoming atmosphere. The residence is delivered unfurnished, giving you the opportunity to shape the interiors according to your personal style.