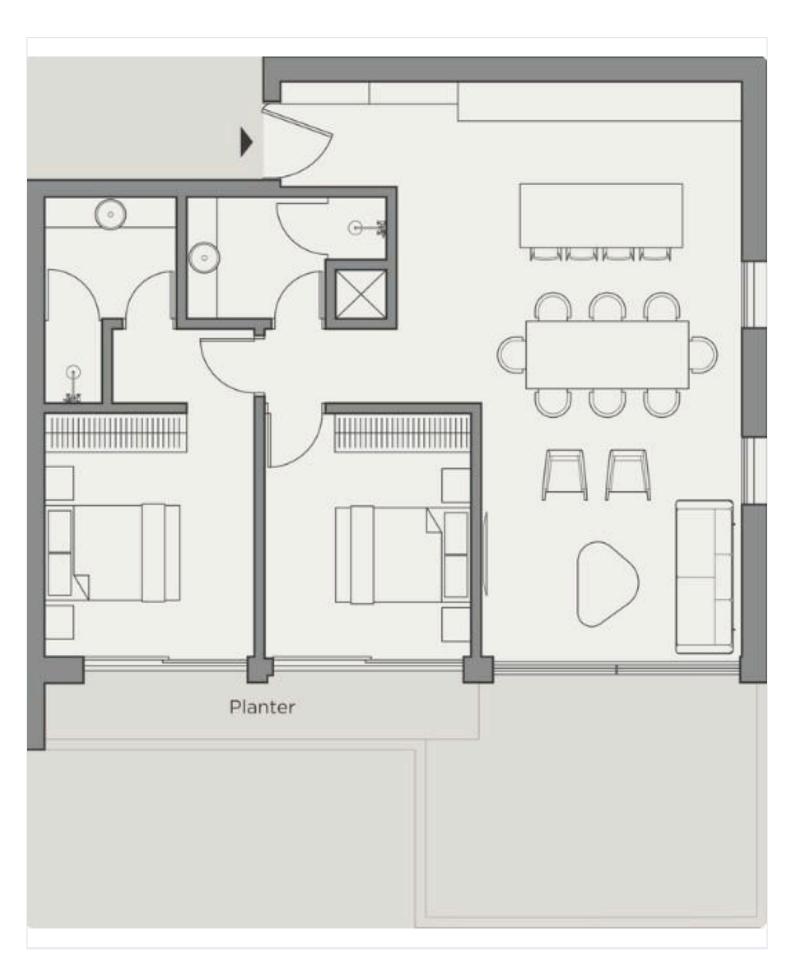

# Floor plans

#### **Specifications**

| <b>=</b> 2 | <b>№</b> 2 | [] 90 m <sup>2</sup> |
|------------|------------|----------------------|
| Bedrooms   | Bathrooms  | Covered              |

| Туре                 | Apartment          |
|----------------------|--------------------|
| Toilets              | 2                  |
| Plot                 | 123 m <sup>2</sup> |
| Status               | Off plan           |
| Year of construction | 2027               |
|                      |                    |

#### **Description**

Modern 2 Bedroom Apartment in Vibrant Germasogeia Area (12138)

For sale: A beautifully designed off-plan apartment located in the highly sought-after area of Germasogeia. Positioned on the first floor of a modern two-story development, this sleek residence offers 90 m<sup>2</sup> of internal living space, featuring two generously sized bedrooms and one contemporary bathroom—an ideal home for couples, small families, or investment buyers.