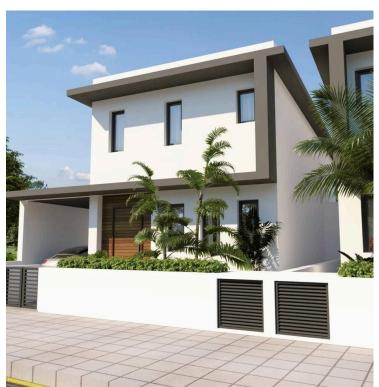

#### **Description**

Modern 3-Bedroom Detached Villa for Sale in Aradippou, Larnaca (12100)

This stunning 3-bedroom villa is situated in the peaceful area of Aradippou, Larnaca, offering a blend of modern design and practical living spaces. With  $180 \text{ m}^2$  of covered space and an additional  $20 \text{ m}^2$  covered veranda, the villa sits on a  $340 \text{ m}^2$  plot, just 3 km from the sea and 8 km from Larnaca Airport.

Bedrooms: 3

Bathrooms: 2 (plus guest WC)

Private pool, landscaped garden, and covered parking

Spacious, bright interiors with open-plan design and granite countertops

Energy efficiency rating: A

Thermal insulation, double glazing, solar water heater Move-in ready: 12 months after signature of the contract