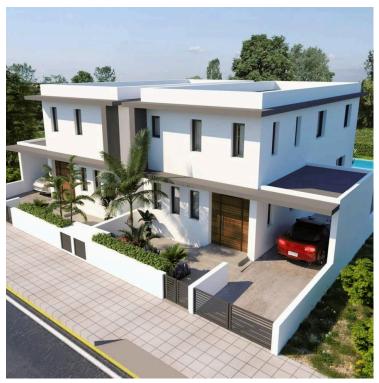

#### **Description**

Modern 3-Bedroom Detached Villa for Sale in Aradippou, Larnaca (12100)

This stunning 3-bedroom villa is situated in the peaceful area of Aradippou, Larnaca, offering a blend of modern design and practical living spaces. With  $180 \text{ m}^2$  of covered space and an additional  $20 \text{ m}^2$  covered veranda, the villa sits on a  $340 \text{ m}^2$  plot, just 3 km from the sea and 8 km from Larnaca Airport.

Bedrooms: 3

Bathrooms: 2 (plus guest WC)

Private pool, landscaped garden, and covered parking

Spacious, bright interiors with open-plan design and granite countertops

Energy efficiency rating: A

Thermal insulation, double glazing, solar water heater Move-in ready: 12 months after signature of the contract

Optional swimming pool around 20k

Located close to amenities (300m), schools (1 km), and easy access to highways, this is an excellent investment opportunity.