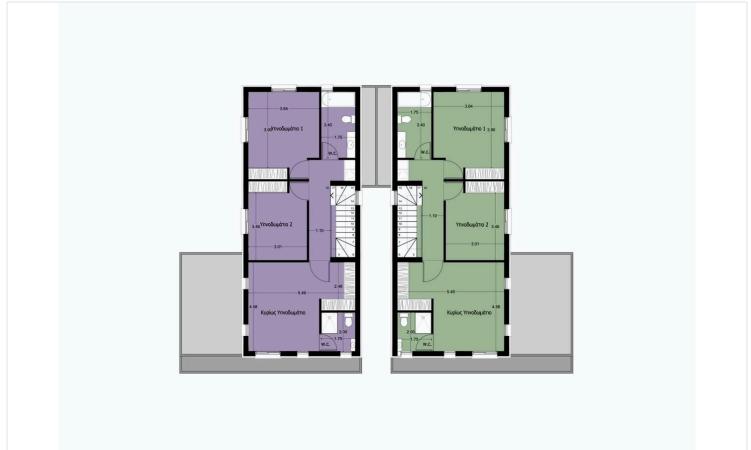

# Floor plans

#### **Description**

Modern 3-Bedroom Detached Villa for Sale in Aradippou, Larnaca (12100)

This stunning 3-bedroom villa is situated in the peaceful area of Aradippou, Larnaca, offering a blend of modern design and practical living spaces. With  $180 \text{ m}^2$  of covered space and an additional  $20 \text{ m}^2$  covered veranda, the villa sits on a  $340 \text{ m}^2$  plot, just 3 km from the sea and 8 km from Larnaca Airport.

Bedrooms: 3

Bathrooms: 2 (plus guest WC)

Private pool, landscaped garden, and covered parking

Spacious, bright interiors with open-plan design and granite countertops

Energy efficiency rating: A

Thermal insulation, double glazing, solar water heater Move-in ready: 12 months after signature of the contract