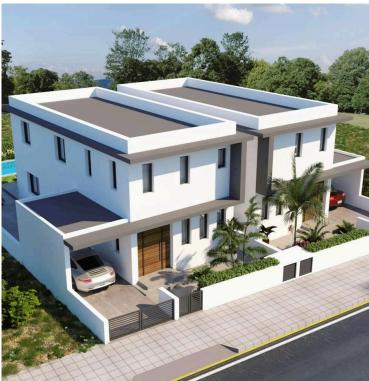

# Modern 3-Bedroom Detached Villa for Sale in Aradippou, Larnaca (12100)

Aradippou, Larnaca

€450,000 +VAT

#### **Description**

Modern 3-Bedroom Detached Villa for Sale in Aradippou, Larnaca (12100)

This stunning 3-bedroom villa is situated in the peaceful area of Aradippou, Larnaca, offering a blend of modern design and practical living spaces. With  $180 \text{ m}^2$  of covered space and an additional  $20 \text{ m}^2$  covered veranda, the villa sits on a  $340 \text{ m}^2$  plot, just 3 km from the sea and 8 km from Larnaca Airport.

Bedrooms: 3

Bathrooms: 2 (plus guest WC)

Private pool, landscaped garden, and covered parking

Spacious, bright interiors with open-plan design and granite countertops

Energy efficiency rating: A

Thermal insulation, double glazing, solar water heater Move-in ready: 12 months after signature of the contract

Optional swimming pool around 20k

Located close to amenities (300m), schools (1 km), and easy access to highways, this is an excellent investment opportunity.