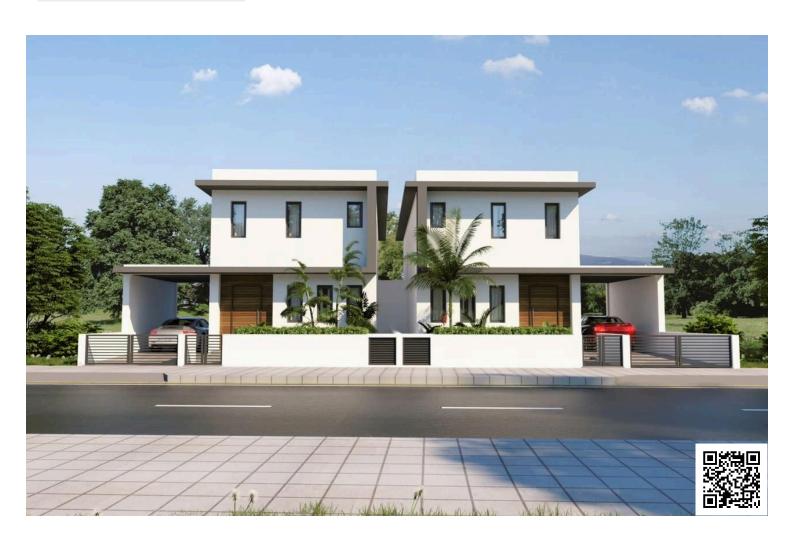

#### **Description**

Modern 3-Bedroom Detached Villa for Sale in Aradippou, Larnaca (12100)

This stunning 3-bedroom villa is situated in the peaceful area of Aradippou, Larnaca, offering a blend of modern design and practical living spaces. With  $180 \text{ m}^2$  of covered space and an additional  $20 \text{ m}^2$  covered veranda, the villa sits on a  $340 \text{ m}^2$  plot, just 3 km from the sea and 8 km from Larnaca Airport.

Bedrooms: 3

Bathrooms: 2 (plus guest WC)

Private pool, landscaped garden, and covered parking

Spacious, bright interiors with open-plan design and granite countertops

Energy efficiency rating: A

Thermal insulation, double glazing, solar water heater Move-in ready: 12 months after signature of the contract

Optional swimming pool around 20k

Located close to amenities (300m), schools (1 km), and easy access to highways, this is an excellent investment opportunity.