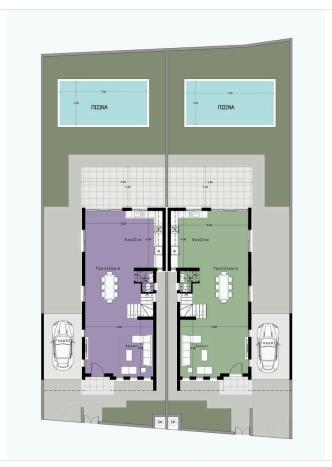

# Floor plans

#### **Description**

Modern 3-Bedroom Detached Villa for Sale in Aradippou, Larnaca (12100)

This stunning 3-bedroom villa is situated in the peaceful area of Aradippou, Larnaca, offering a blend of modern design and practical living spaces. With  $180 \text{ m}^2$  of covered space and an additional  $20 \text{ m}^2$  covered veranda, the villa sits on a  $340 \text{ m}^2$  plot, just 3 km from the sea and 8 km from Larnaca Airport.

Bedrooms: 3

Bathrooms: 2 (plus guest WC)

Private pool, landscaped garden, and covered parking

Spacious, bright interiors with open-plan design and granite countertops

Energy efficiency rating: A

Thermal insulation, double glazing, solar water heater Move-in ready: 12 months after signature of the contract