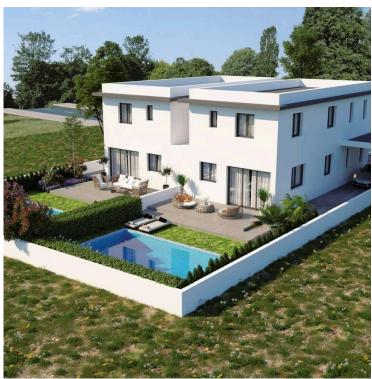

Bedrooms: 3

Bathrooms: 2 (plus guest WC)

Private pool, landscaped garden, and covered parking

Spacious, bright interiors with open-plan design and granite countertops

Energy efficiency rating: A

Thermal insulation, double glazing, solar water heater Move-in ready: 12 months after signature of the contract

Optional swimming pool around 20k

Located close to amenities (300m), schools (1 km), and easy access to highways, this is an excellent investment opportunity.