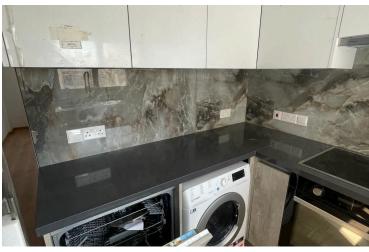

#### Description

Price: €205,000 | Covered Area: 42 m<sup>2</sup> | Floor: 4th

Located in the heart of Neapolis, Limassol, this 1-bedroom apartment offers the perfect blend of comfort and convenience. Positioned on the 4th floor, the property enjoys a bright interior and is just steps away from all essential amenities, supermarkets, cafes, shops, and within walking distance to the beach.

? Property Features:

1 Bedroom | 1 Bathroom | Open-plan Living Area

Fully Equipped Kitchen | Ideal for investment or personal use

With its unbeatable location and compact layout, this apartment is an excellent choice for city living or as a rental investment in one of Limassol's most desirable areas.