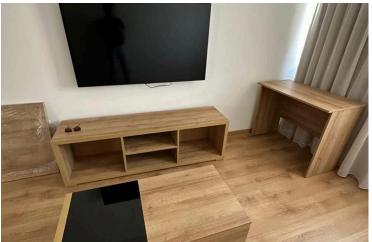

#### Description

Price: €205,000 | Covered Area: 42 m<sup>2</sup> | Floor: 4th

Located in the heart of Neapolis, Limassol, this 1-bedroom apartment offers the perfect blend of comfort and convenience. Positioned on the 4th floor, the property enjoys a bright interior and is just steps away from all essential amenities, supermarkets, cafes, shops, and within walking distance to the beach.

? Property Features:

1 Bedroom | 1 Bathroom | Open-plan Living Area

Fully Equipped Kitchen | Ideal for investment or personal use

With its unbeatable location and compact layout, this apartment is an excellent choice for city living or as a rental investment in one of Limassol's most desirable areas.