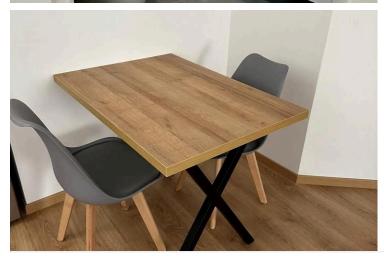

#### Description

Price: €205,000 | Covered Area: 42 m<sup>2</sup> | Floor: 4th

Located in the heart of Neapolis, Limassol, this 1-bedroom apartment offers the perfect blend of comfort and convenience. Positioned on the 4th floor, the property enjoys a bright interior and is just steps away from all essential amenities, supermarkets, cafes, shops, and within walking distance to the beach.

? Property Features:

1 Bedroom | 1 Bathroom | Open-plan Living Area

Fully Equipped Kitchen | Ideal for investment or personal use

With its unbeatable location and compact layout, this apartment is an excellent choice for city living or as a rental investment in one of Limassol's most desirable areas.