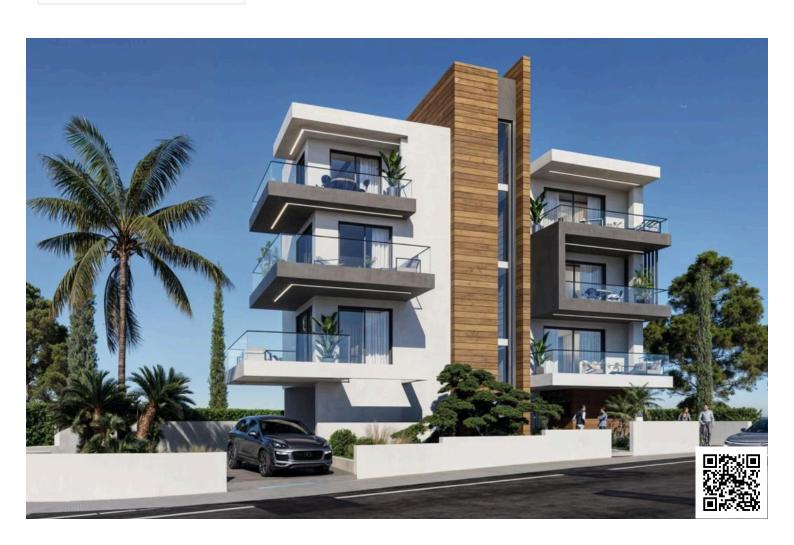

## **Description**

Modern Apartment for Sale in Ypsonas, Limassol (12062)

Discover contemporary living with this stylish 2-bedroom, 2-bathroom apartment for sale in the thriving area of Ypsonas. Currently under construction and set for completion in 2026, this modern residence offers 79 m<sup>2</sup> of thoughtfully designed internal space, combining comfort and practicality in a sleek architectural setting.

Situated on the 2nd floor of a 3-story building with elevator access, the apartment features a smart, functional layout with large windows that flood the space with natural light and offer sweeping city views. Perfect for professionals, couples, or small families, it provides a relaxed lifestyle in a peaceful yet well-connected neighborhood.

Key Features:

2 Bedrooms & 2 Bathrooms

79 m<sup>2</sup> Internal Area

2nd Floor with Elevator Access