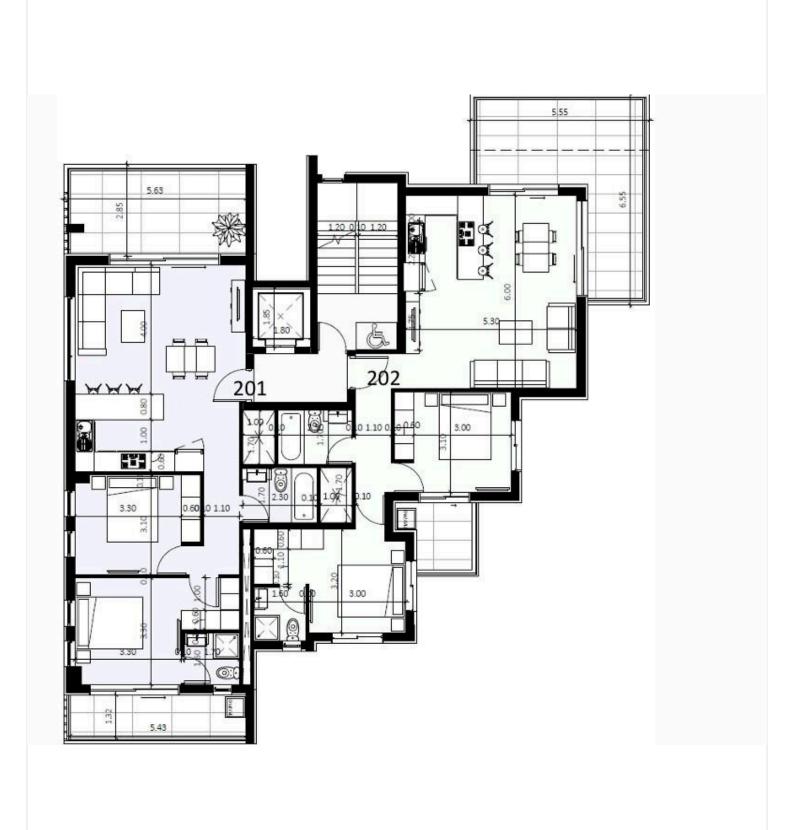

# Floor plans

## **Specifications**

Bedrooms Bathrooms Covered

2 2 2 1 79 m<sup>2</sup>

Type Apartment
Toilets 2
Status Under construction
Year of construction 2026
Furnished Unfurnished

Structure Concrete
Facade Concrete
Communal charge frequency Monthly
Energy efficiency rating