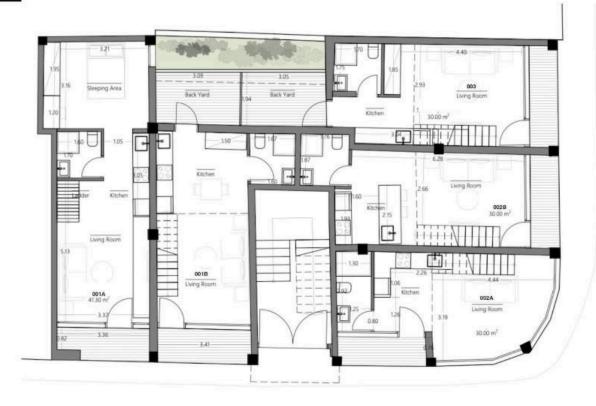

# **Floor plans**

#### Ground Floor

? 40sq.m. internal covered area the one apartment (30 sq.m. ground floor and 10 sq.m. the mezzanine -60 sq.m. internal living space the 2 bedroom apartment (30 sq.m. the ground floor and 20 sq.m. the mezzanine) plus covered veranda of 4 sq.m. each apartment. The one apartment has garden as well on the backside.