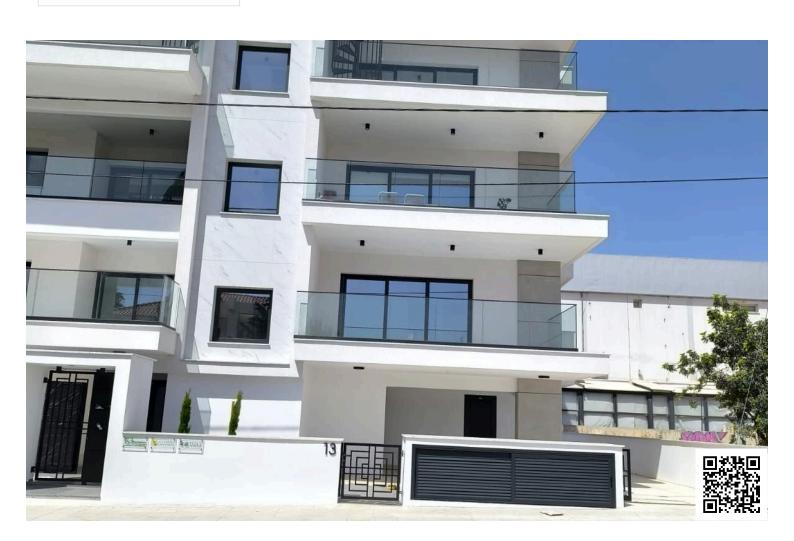

# Modern 2-Bedroom Penthouse with Roof Garden in Tsirio Area (12050)

Kapsalos, Limassol

€514,000 +VAT

#### **Description**

Modern 2-Bedroom Penthouse with Roof Garden in Tsirio Area (12050)

This stunning 2-bedroom penthouse is situated in the sought-after Tsirio area, offering a perfect combination of modern design, comfort, and potential for future expansion.