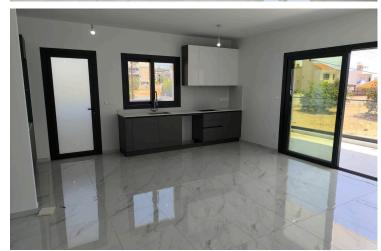

The residence features a spacious open-plan living and dining area with high-quality finishes and abundant natural light. The kitchen is fully equipped with premium appliances and elegant cabinetry. Both bedrooms are generously sized, with the master bedroom including an en-suite bathroom for added privacy and convenience.

#### **Facilities**

Aircondition, Split system Elevator Heating, Split system

Parking, Covered Solar water heater Storage

**Features** 

Balcony CCTV City view

Combined kitchen and dining Connected to electric mains Double glazing

area

Granite countertops Investment opportunity Modern design

Near amenities Open plan Roof garden

Thermal insulation Veranda Veranda, large

**Distances** 

Amenities Airport Public transport

Contact us

Stefania Spyridou (+357) 99810880