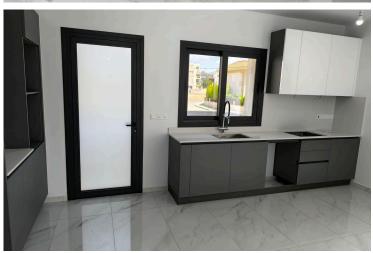

The residence features a spacious open-plan living and dining area with high-quality finishes and abundant natural light. The kitchen is fully equipped with premium appliances and elegant cabinetry. Both bedrooms are generously sized, with the master bedroom including an en-suite bathroom for added privacy and convenience.

#### **Facilities**

Aircondition, Split system Elevator Heating, Split system

Parking, Covered Solar water heater Storage

**Features** 

Balcony CCTV City view

Combined kitchen and dining Connected to electric mains Double glazing

area

Granite countertops Investment opportunity Modern design

Near amenities Open plan Roof garden

Thermal insulation Veranda Veranda, large

**Distances** 

Amenities Airport Public transport

Contact us

Stefania Spyridou (+357) 99810880