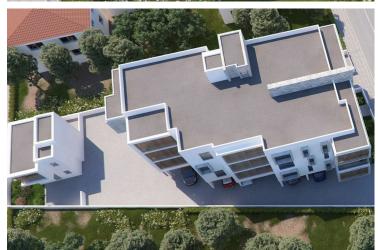

#12046

# Modern Unfurnished 3-Bedroom Apartment with Pool Kato Polemidia (12046)

Kato Polemidia, Limassol

€371,000 +VAT























### **Overview**

### **Specifications**

Bedrooms Bathrooms Covered

T 3 P 2 T 99.8 m

Type Apartment
Status Under construction
Year of construction 2025
Furnished Unfurnished

Structure Concrete
Facade Concrete
Energy efficiency rating

### **Description**

Modern Unfurnished 3-Bedroom Apartment with Pool Kato Polemidia (12046)

Step into contemporary comfort with this stylish off-plan apartment for sale in the fast-growing area of Kato Polemidia, Limassol. Currently under construction and set for completion in 2025, this elegant second-floor residence is designed with both space and lifestyle in mind.

Offering an impressive 99.8 m<sup>2</sup> of internal living area, the apartment features three generously sized bedrooms and two sleek bathrooms, perfectly suited for familie