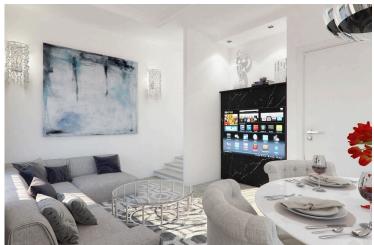

### **Description**

Modern Unfurnished 3-Bedroom Apartment with Pool Kato Polemidia (12046)

Step into contemporary comfort with this stylish off-plan apartment for sale in the fast-growing area of Kato Polemidia, Limassol. Currently under construction and set for completion in 2025, this elegant second-floor residence is designed with both space and lifestyle in mind.

Offering an impressive 99.8 m<sup>2</sup> of internal living area, the apartment features three generously sized bedrooms and two sleek bathrooms, perfectly suited for families or professionals seeking modern convenience.

Set within a secure gated complex, residents will benefit from enhanced privacy and peace of mind, as well as access to a communal swimming pool, ideal for relaxing or socializing on warm Cyprus days. With elevator access and thoughtful design throughout, everyday living is made easy.

Highlights include:

?? 3 Bedrooms | ? 2 Bathrooms

? 99.8 m<sup>2</sup> Internal Area | 2nd Floor