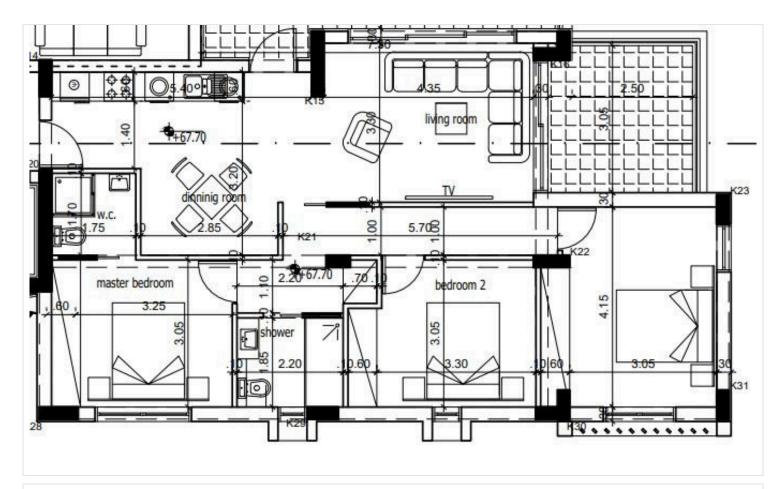

uited for families or professionals seeking modern convenience.

Set within a secure gated complex, residents will benefit from enhanced privacy and peace of mind, as well as access to a communal swimming pool, ideal for relaxing or socializing on warm Cyprus days. With elevator access and thoughtful design throughout, everyday living is made easy.

Located in a lively and family-friendly neighborhood, Kato Polemidia combines urban convenience with a peaceful ambiance. The area is known for its welcoming community, local shops, green parks, and easy highway access. From here, you can enjoy scenic country views while still being close to everything Limassol has to offer.

Highlights include:

?? 3 Bedrooms | ? 2 Bathrooms

? 99.8 m<sup>2</sup> Internal Area | 2nd Floor





## Floor plans









### **Additional information**

### **Facilities**

Aircondition, Provision

Elevator

Gated complex

Parking, Covered

Pool, Communal

Solar photovoltaic panels (provision)

Storage

**Features** 

Country view Balcony

Garden Veranda

Double glazing

**Distances** 

**Amenities** 

1.5 km

Airport

55.7 km

Sea

6.4 km

Resort



**♠** 5.7 km

#### Contact us



#### **George Sergiou**

(+357) 94055813