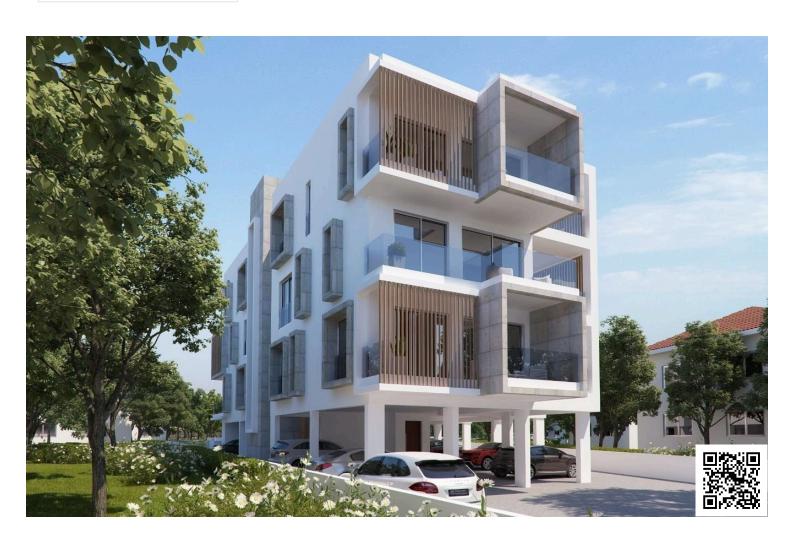

### **Description**

Modern Unfurnished 3-Bedroom Apartment with Pool Kato Polemidia (12046)

Step into contemporary comfort with this stylish off-plan apartment for sale in the fast-growing area of Kato Polemidia, Limassol. Currently under construction and set for completion in 2025, this elegant second-floor residence is designed with both space and lifestyle in mind.

Set within a secure gated complex, residents will benefit from enhanced privacy and peace of mind, as well as access to a communal swimming pool, ideal for relaxing or socializing on warm Cyprus days. With elevator access and thoughtful design throughout, everyday living is made easy.

Highlights include:

?? 3 Bedrooms | ? 2 Bathrooms

? 99.8 m<sup>2</sup> Internal Area | 2nd Floor