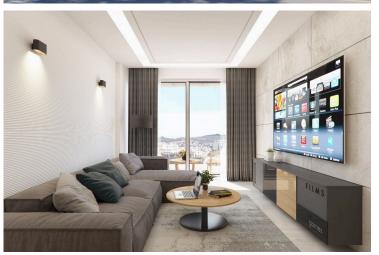

### **Description**

Modern Unfurnished 3-Bedroom Apartment with Pool Kato Polemidia (12046)

Step into contemporary comfort with this stylish off-plan apartment for sale in the fast-growing area of Kato Polemidia, Limassol. Currently under construction and set for completion in 2025, this elegant second-floor residence is designed with both space and lifestyle in mind.

Offering an impressive 99.8 m<sup>2</sup> of internal living area, the apartment features three generously sized bedrooms and two sleek bathrooms, perfectly suited for families or professionals seeking modern convenience.