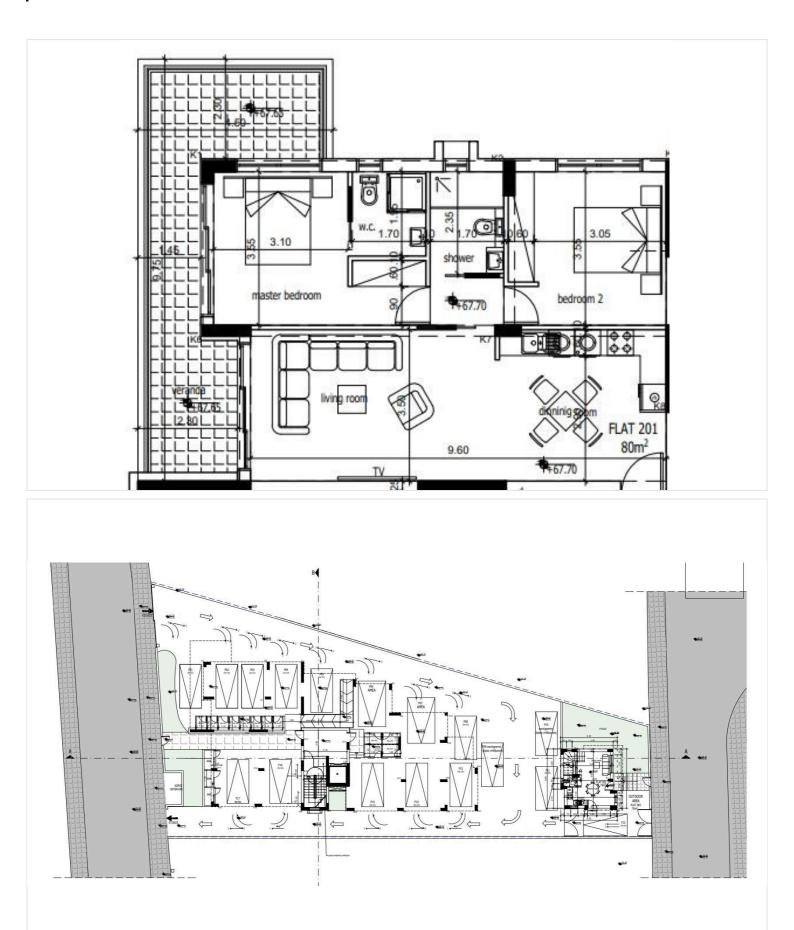

### **Floor plans**

#### Description

Modern 2 Bedroom Apartment with Pool in Kato Polemidia (12044)

Experience contemporary comfort in this beautifully designed off-plan apartment, located in the sought-after neighborhood of Kato Polemidia, Limassol. Currently under construction and set to be completed in 2025, this first-floor residence offers a generous 80 m<sup>2</sup> of internal living space, featuring 2 spacious bedrooms and 2 modern bathrooms, thoughtfully laid out for maximum functionality and ease.