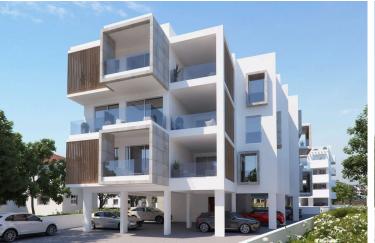

# Modern 2 Bedroom Apartment with Pool in Kato Polemidia (12044)

Kato Polemidia, Limassol

€317,000 +VAT

#### Description

Modern 2 Bedroom Apartment with Pool in Kato Polemidia (12044)

Experience contemporary comfort in this beautifully designed off-plan apartment, located in the sought-after neighborhood of Kato Polemidia, Limassol. Currently under construction and set to be completed in 2025, this first-floor residence offers a generous 80 m<sup>2</sup> of internal living space, featuring 2 spacious bedrooms and 2 modern bathrooms, thoughtfully laid out for maximum functionality and ease.

Set within a gated complex, this apartment provides both security and serenity, with access to a communal swimming pool—a perfect retreat for sunny afternoons or relaxed weekends. The building includes elevator access for added convenience, making daily living seamless.