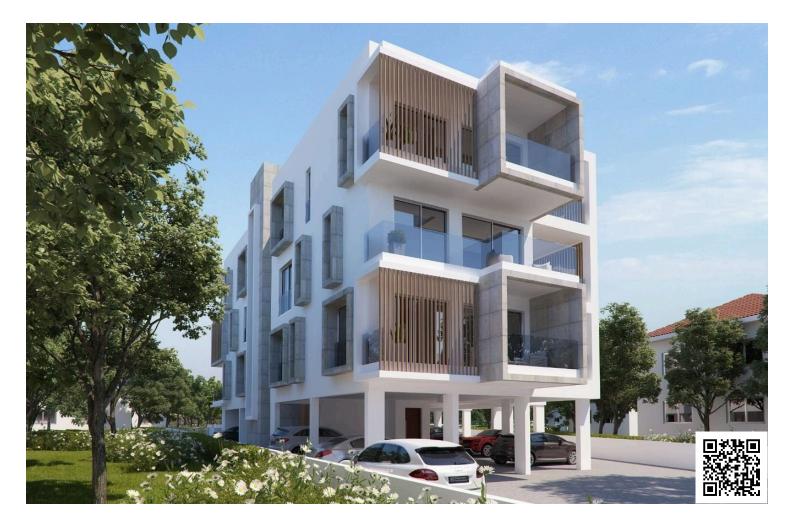

# Modern 2 Bedroom Apartment with Pool in Kato Polemidia (12044)

Kato Polemidia, Limassol

€317,000 +VAT

#### Description

Modern 2 Bedroom Apartment with Pool in Kato Polemidia (12044)

Experience contemporary comfort in this beautifully designed off-plan apartment, located in the sought-after neighborhood of Kato Polemidia, Limassol. Currently under construction and set to be completed in 2025, this first-floor residence offers a generous 80 m<sup>2</sup> of internal living space, featuring 2 spacious bedrooms and 2 modern bathrooms, thoughtfully laid out for maximum functionality and ease.

Set within a gated complex, this apartment provides both security and serenity, with access to a communal swimming pool—a perfect retreat for sunny afternoons or relaxed weekends. The building includes elevator access for added convenience, making daily living seamless.