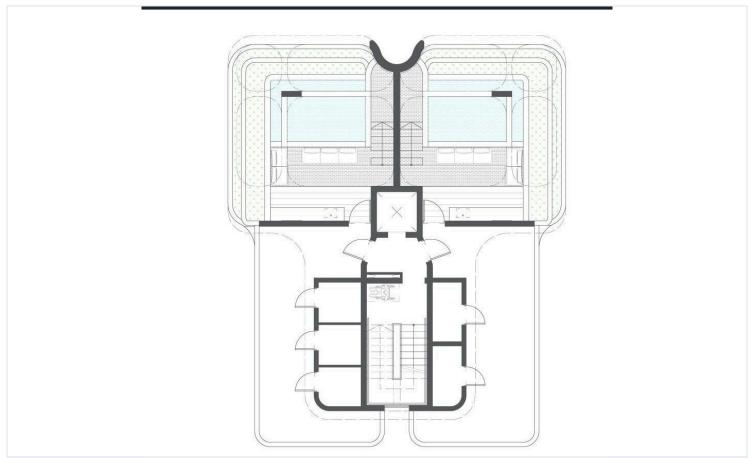

rt layout with 2 spacious bedrooms and 2 elegant bathrooms—perfect for professionals, couples, or small families.

Enjoy abundant natural light and pleasant views from the upper floor, while living just moments away from the area's charming cafes, boutique shops, and coastal beauty. The neighborhood combines relaxed living with urban convenience, and easy highway access ensures smooth travel to the city center and beyond.

Built to Energy Efficiency Rating A standards, this apartment is designed for sustainable living and includes underfloor heating for year-round comfort. Delivered unfurnished, it's a blank canvas ready for you to shape into your dream home.

Highlights:

?? 2 Bedrooms | ? 2 Bathrooms

? 87 m<sup>2</sup> Internal Area | 4th Floor

? Elevator Access





## Floor plans









### **Additional information**

#### **Facilities**

Aircondition, Provision Elevator Heating, Underfloor

Parking, Covered Solar photovoltaic panels Storage

**Features** 

**CCTV** Balcony Double glazing

Electric car charger (provision) Easy access to highway Easy access to main roads

Investment opportunity Pressurized water system Quiet area

Roof garden Walking distance to beach

**Distances** 

Amenities Sea Schools

500 m 1.2 km 1.2 km

Resort

500 m

#### Contact us



info@lextrusrealestate.com