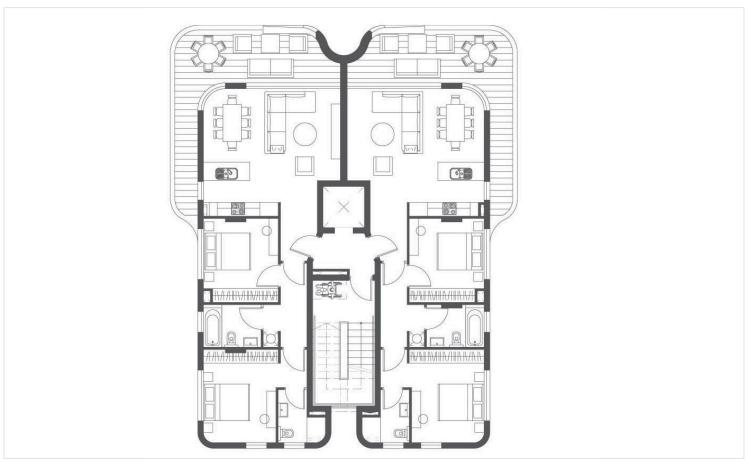

mart layout with 2 spacious bedrooms and 2 elegant bathrooms—perfect for professionals, couples, or small families.

Enjoy abundant natural light and pleasant views from the upper floor, while living just moments away from the area's charming cafes, boutique shops, and coastal beauty. The neighborhood combines relaxed living with urban convenience, and easy highway access ensures smooth travel to the city center and beyond.

Built to Energy Efficiency Rating A standards, this apartment is designed for sustainable living and includes underfloor heating for year-round comfort. Delivered unfurnished, it's a blank canvas ready for you to shape into your dream home.

Highlights:

?? 2 Bedrooms | ? 2 Bathrooms

? 87 m<sup>2</sup> Internal Area | 4th Floor

? Elevator Access





## Floor plans









### **Additional information**

#### **Facilities**

Aircondition, Provision Elevator Heating, Underfloor

Parking, Covered Solar photovoltaic panels Storage

**Features** 

**CCTV** Balcony Double glazing

Electric car charger (provision) Easy access to highway Easy access to main roads

Investment opportunity Pressurized water system Quiet area

Roof garden Walking distance to beach

**Distances** 

Amenities Sea Schools

500 m 1.2 km 1.2 km

Resort

500 m

#### Contact us



info@lextrusrealestate.com