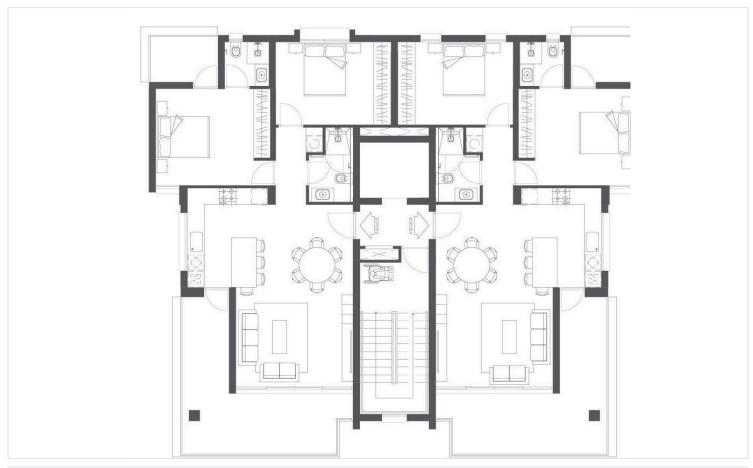

## Floor plans

#### **Description**

Modern 3-Bedroom Apartment in Neapolis (12029)

Presenting a modern, off-plan apartment for sale in the vibrant coastal neighborhood of Neapolis, Limassol. Currently under construction and set for completion in 2026, this thoughtfully designed residence offers 84 m<sup>2</sup> of internal living space, featuring 3 spacious bedrooms and 3 elegant bathrooms—a rare find in this prime location.

Located on the 4th floor of a secure building with elevator access, the apartment is part of a gated complex, providing enhanced privacy, safety, and a sense of community. Ideal for families or professionals seeking a balance between city living and seaside relaxation, this property ticks all the boxes.