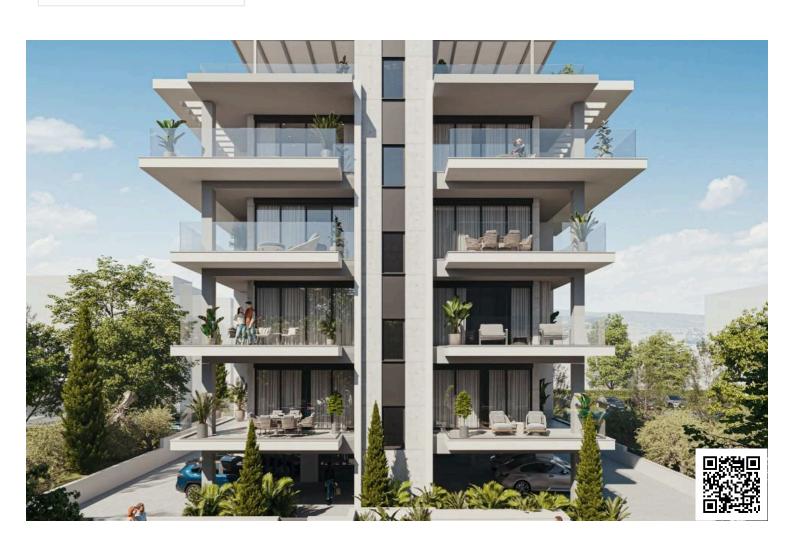

#### **Description**

Modern 3-Bedroom Apartment in Neapolis (12029)

Presenting a modern, off-plan apartment for sale in the vibrant coastal neighborhood of Neapolis, Limassol. Currently under construction and set for completion in 2026, this thoughtfully designed residence offers 84 m<sup>2</sup> of internal living space, featuring 3 spacious bedrooms and 3 elegant bathrooms—a rare find in this prime location.

Located on the 4th floor of a secure building with elevator access, the apartment is part of a gated complex, providing enhanced privacy, safety, and a sense of community. Ideal for families or professionals seeking a balance between city living and seaside relaxation, this property ticks all the boxes.

Designed with sustainability in mind, the home boasts an Energy Efficiency rating of A, ensuring lower utility costs and year-round comfort. Underfloor heating adds a touch of luxury during the cooler months, while panoramic views of the surrounding area elevate your everyday living experience.

Set in the heart of Neapolis, you'll be just moments away from local shops, popular cafés, green parks, and beautiful beaches. Plus, quick access to the highway makes commuting to other parts of the city and beyond seamless.