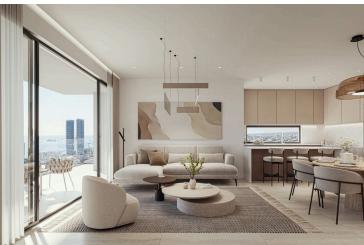

#### **Description**

Modern Unfurnished 3-Bedroom Apartment in Neapolis (12028)

Presenting a modern, off-plan apartment for sale in the vibrant coastal neighborhood of Neapolis, Limassol. Currently under construction and set for completion in 2026, this thoughtfully designed residence offers 84 m<sup>2</sup> of internal living space, featuring 3 spacious bedrooms and 3 elegant bathrooms—a rare find in this prime location.

Designed with sustainability in mind, the home boasts an Energy Efficiency rating of A, ensuring lower utility costs and year-round comfort. Underfloor heating adds a touch of luxury during the cooler months, while panoramic views of the surrounding area elevate your everyday living experience.