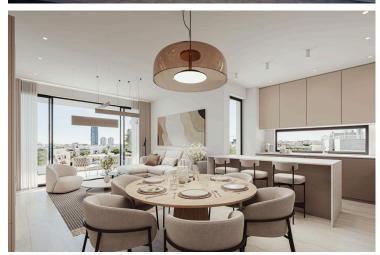

#### **Description**

Modern Unfurnished 3-Bedroom Apartment in Neapolis (12028)

Presenting a modern, off-plan apartment for sale in the vibrant coastal neighborhood of Neapolis, Limassol. Currently under construction and set for completion in 2026, this thoughtfully designed residence offers 84 m<sup>2</sup> of internal living space, featuring 3 spacious bedrooms and 3 elegant bathrooms—a rare find in this prime location.

Designed with sustainability in mind, the home boasts an Energy Efficiency rating of A, ensuring lower utility costs and year-round comfort. Underfloor heating adds a touch of luxury during the cooler months, while panoramic views of the surrounding area elevate your everyday living experience.