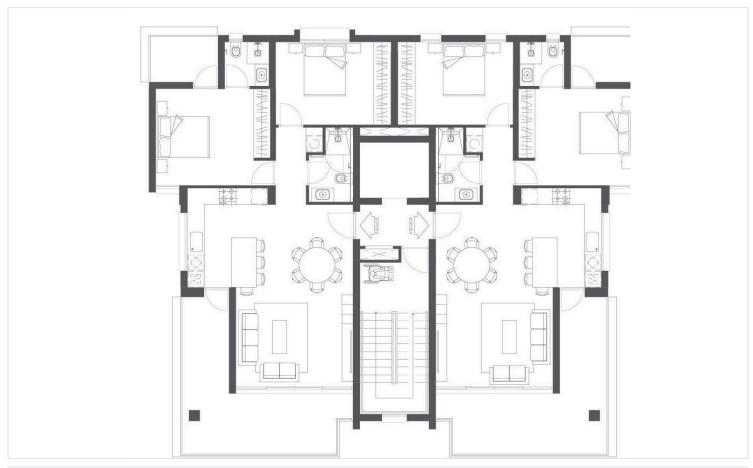

## Floor plans

#### **Description**

Modern Unfurnished 3-Bedroom Apartment in Neapolis (12028)

Presenting a modern, off-plan apartment for sale in the vibrant coastal neighborhood of Neapolis, Limassol. Currently under construction and set for completion in 2026, this thoughtfully designed residence offers 84 m<sup>2</sup> of internal living space, featuring 3 spacious bedrooms and 3 elegant bathrooms—a rare find in this prime location.

Located on the 4th floor of a secure building with elevator access, the apartment is part of a gated complex, providing enhanced privacy, safety, and a sense of community. Ideal for families or professionals seeking a balance between city living and seaside relaxation, this property ticks all the boxes.