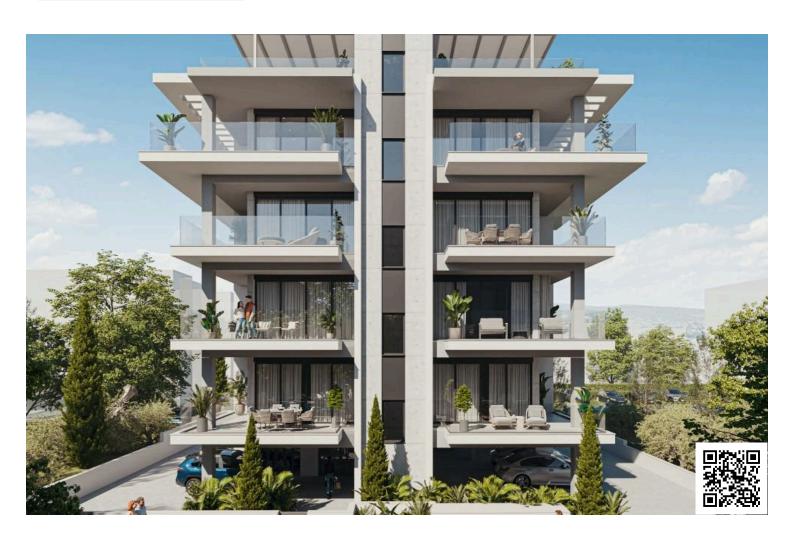

#### **Description**

Modern Unfurnished 3-Bedroom Apartment in Neapolis (12028)

Presenting a modern, off-plan apartment for sale in the vibrant coastal neighborhood of Neapolis, Limassol. Currently under construction and set for completion in 2026, this thoughtfully designed residence offers 84 m<sup>2</sup> of internal living space, featuring 3 spacious bedrooms and 3 elegant bathrooms—a rare find in this prime location.

Located on the 4th floor of a secure building with elevator access, the apartment is part of a gated complex, providing enhanced privacy, safety, and a sense of community. Ideal for families or professionals seeking a balance between city living and seaside relaxation, this property ticks all the boxes.

Designed with sustainability in mind, the home boasts an Energy Efficiency rating of A, ensuring lower utility costs and year-round comfort. Underfloor heating adds a touch of luxury during the cooler months, while panoramic views of the surrounding area elevate your everyday living experience.

Set in the heart of Neapolis, you'll be just moments away from local shops, popular cafés, green parks, and beautiful beaches. Plus, quick access to the highway makes commuting to other parts of the city and beyond seamless.