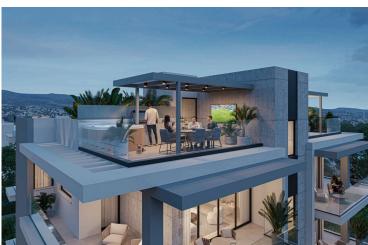

#### **Description**

Modern Unfurnished 3-Bedroom Apartment in Neapolis (12028)

Presenting a modern, off-plan apartment for sale in the vibrant coastal neighborhood of Neapolis, Limassol. Currently under construction and set for completion in 2026, this thoughtfully designed residence offers 84 m<sup>2</sup> of internal living space, featuring 3 spacious bedrooms and 3 elegant bathrooms—a rare find in this prime location.

Designed with sustainability in mind, the home boasts an Energy Efficiency rating of A, ensuring lower utility costs and year-round comfort. Underfloor heating adds a touch of luxury during the cooler months, while panoramic views of the surrounding area elevate your everyday living experience.

**Features** 

Balcony

Double glazing

Electric car charger (provision)

Panoramic view

Roof garden

Bath

Easy access to highway