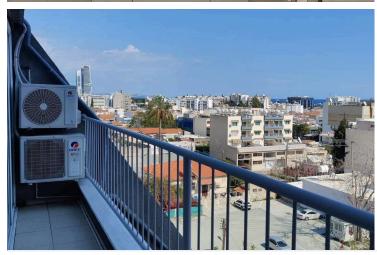

**Property Features:** 

Total Area: 70 m<sup>2</sup>

Floor: 6th

Layout: 3 Rooms, 1 Kitchen, 1 Bathroom with Toilet

Air Conditioning Units: 3

Spacious Balcony with Sea View

Condition: Resale (Fully Renovated)