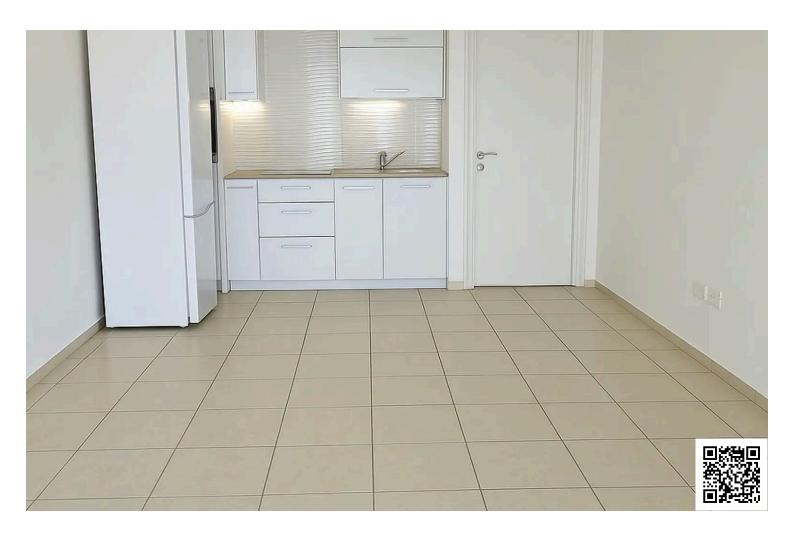

## **Description**

Fully Renovated Apartment or Offcie for Sale – €280,000 (12011)

Prime Location | Anexartisias Street, Limassol (Ayia Zoni / Pentadromos)

An excellent opportunity to acquire a fully renovated 70 m<sup>2</sup> office in the very heart of Limassol, ideally situated on Anexartisias Street, within the busy Ayia Zoni / Pentadromos area—perfect for business use or investment.

**Property Features:** 

Total Area: 70 m<sup>2</sup>

Floor: 6th

Layout: 3 Rooms, 1 Kitchen, 1 Bathroom with Toilet

Air Conditioning Units: 3

Spacious Balcony with Sea View

Condition: Resale (Fully Renovated)