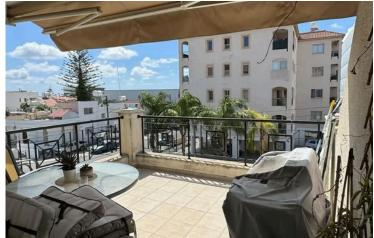

? Property Snapshot:? 2 Bedrooms | ? 1 Bathroom

? 77 m<sup>2</sup> Covered Areas + 17 m<sup>2</sup> Total Verandas

- ?? 1 Covered Parking Space
- ? Top Floor (2nd and 3rd the roof garden) in a 3-Story Building
- ? Fully Furnished (Excludes minor appliances; oven, hob & extractor fan included)
- ? Title Deed Ready No loans or complications!

? Why You'll Love It: Spacious verandas with city views ?