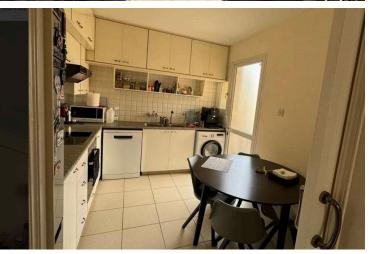

### Description

? Asking Price: €230,000 | ? Location: Kapsalos, Limassol, Cyprus

Discover an exceptional opportunity to own a top-floor penthouse apartment in the sought-after area of Kapsalos, Limassol. Situated in a well-maintained building of only 7 apartments across 3 floors, this move-in ready residence offers comfort, convenience, and lifestyle — all in one!

? Property Snapshot:? 2 Bedrooms | ? 1 Bathroom

? 77 m<sup>2</sup> Covered Areas + 17 m<sup>2</sup> Total Verandas

- ?? 1 Covered Parking Space
- ? Top Floor (2nd and 3rd the roof garden) in a 3-Story Building
- ? Fully Furnished (Excludes minor appliances; oven, hob & extractor fan included)
- ? Title Deed Ready No loans or complications!