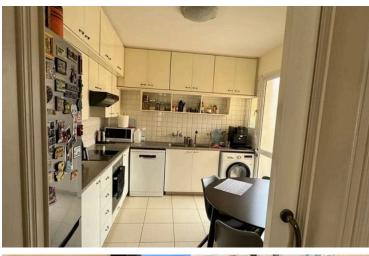

### Description

? Asking Price: €230,000 | ? Location: Kapsalos, Limassol, Cyprus

Discover an exceptional opportunity to own a top-floor penthouse apartment in the sought-after area of Kapsalos, Limassol. Situated in a well-maintained building of only 7 apartments across 3 floors, this move-in ready residence offers comfort, convenience, and lifestyle — all in one!

? Property Snapshot:? 2 Bedrooms | ? 1 Bathroom

? 77 m<sup>2</sup> Covered Areas + 17 m<sup>2</sup> Total Verandas

- ?? 1 Covered Parking Space
- ? Top Floor (2nd and 3rd the roof garden) in a 3-Story Building
- ? Fully Furnished (Excludes minor appliances; oven, hob & extractor fan included)
- ? Title Deed Ready No loans or complications!