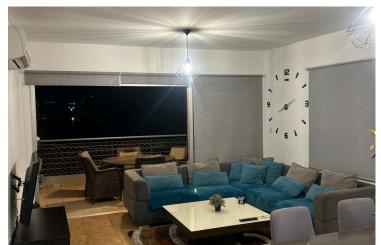

### Description

Discover elevated living in this modern 2-bedroom penthouse, occupying the entire top floor of a small, wellmaintained 2-storey building in Zakaki, Limassol. Just minutes from the City of Dreams Casino Resort, the upcoming Limassol Marina expansion, and major amenities, this property is a rare blend of comfort, privacy, and investment potential.

- ?? Property Highlights
  ? 76 m<sup>2</sup> internal area + 18 m<sup>2</sup> covered veranda
- ?? Spacious open-plan living and dining area
- ?? Fully equipped kitchen with granite countertops
- ?? 2 bright bedrooms | ? 1 bathroom
- ? Air conditioning & heating (split units)
- ? Covered parking + private storage room
- ? Large veranda with beautiful city views
- ? Only 2 floors in the building | Quiet residential setting