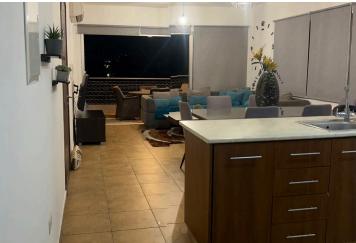

### Description

Discover elevated living in this modern 2-bedroom penthouse, occupying the entire top floor of a small, wellmaintained 2-storey building in Zakaki, Limassol. Just minutes from the City of Dreams Casino Resort, the upcoming Limassol Marina expansion, and major amenities, this property is a rare blend of comfort, privacy, and investment potential.

- ?? Property Highlights
  ? 76 m<sup>2</sup> internal area + 18 m<sup>2</sup> covered veranda
- ?? Spacious open-plan living and dining area
- ?? Fully equipped kitchen with granite countertops
- ?? 2 bright bedrooms | ? 1 bathroom
- ? Air conditioning & heating (split units)
- ? Covered parking + private storage room
- ? Large veranda with beautiful city views
- ? Only 2 floors in the building | Quiet residential setting