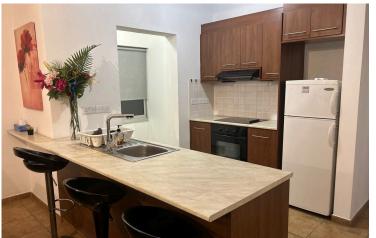

### Description

Discover elevated living in this modern 2-bedroom penthouse, occupying the entire top floor of a small, wellmaintained 2-storey building in Zakaki, Limassol. Just minutes from the City of Dreams Casino Resort, the upcoming Limassol Marina expansion, and major amenities, this property is a rare blend of comfort, privacy, and investment potential.

- ?? Property Highlights
  ? 76 m<sup>2</sup> internal area + 18 m<sup>2</sup> covered veranda
- ?? Spacious open-plan living and dining area
- ?? Fully equipped kitchen with granite countertops
- ?? 2 bright bedrooms | ? 1 bathroom
- ? Air conditioning & heating (split units)
- ? Covered parking + private storage room
- ? Large veranda with beautiful city views
- ? Only 2 floors in the building | Quiet residential setting