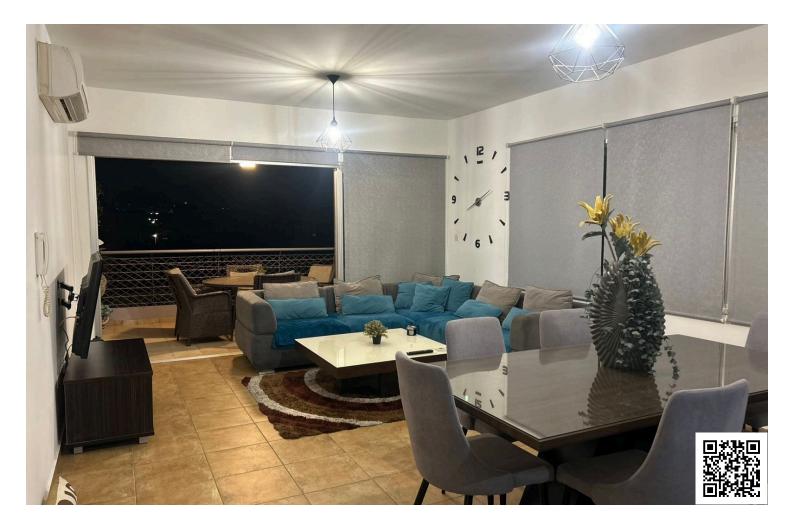

### Description

Discover elevated living in this modern 2-bedroom penthouse, occupying the entire top floor of a small, wellmaintained 2-storey building in Zakaki, Limassol. Just minutes from the City of Dreams Casino Resort, the upcoming Limassol Marina expansion, and major amenities, this property is a rare blend of comfort, privacy, and investment potential.

- ?? Property Highlights
  ? 76 m<sup>2</sup> internal area + 18 m<sup>2</sup> covered veranda
- ?? Spacious open-plan living and dining area
- ?? Fully equipped kitchen with granite countertops
- ?? 2 bright bedrooms | ? 1 bathroom
- ? Air conditioning & heating (split units)
- ? Covered parking + private storage room
- ? Large veranda with beautiful city views
- ? Only 2 floors in the building | Quiet residential setting