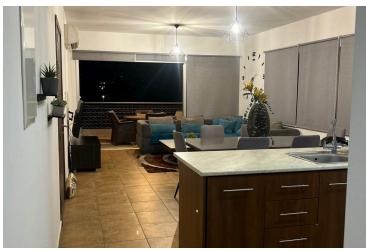

### Description

Discover elevated living in this modern 2-bedroom penthouse, occupying the entire top floor of a small, wellmaintained 2-storey building in Zakaki, Limassol. Just minutes from the City of Dreams Casino Resort, the upcoming Limassol Marina expansion, and major amenities, this property is a rare blend of comfort, privacy, and investment potential.

- ?? Property Highlights
  ? 76 m<sup>2</sup> internal area + 18 m<sup>2</sup> covered veranda
- ?? Spacious open-plan living and dining area
- ?? Fully equipped kitchen with granite countertops
- ?? 2 bright bedrooms | ? 1 bathroom
- ? Air conditioning & heating (split units)
- ? Covered parking + private storage room
- ? Large veranda with beautiful city views
- ? Only 2 floors in the building | Quiet residential setting