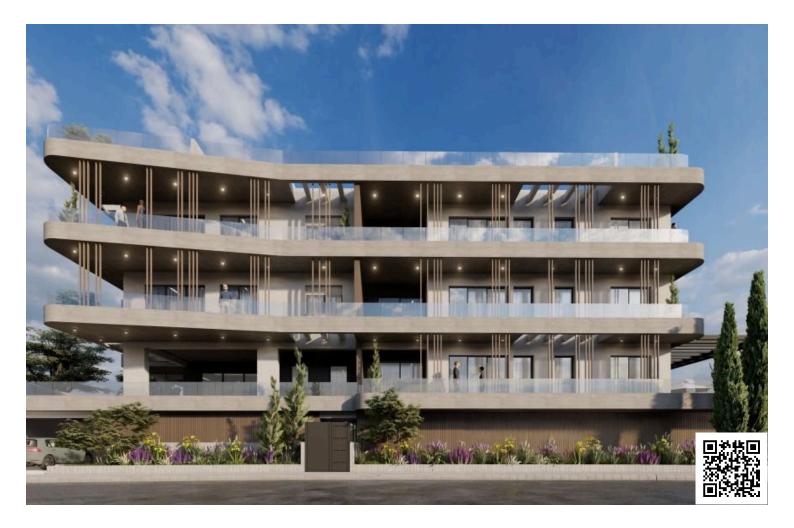

# Top Floor 3 Bedroom Luxury Apartment with Breathtaking Sea View in Agios Athanasios Limassol (11999)

Agios Athanasios, Limassol

€668,800 +vat

### Description

Top Floor 3 Bedroom Luxury Apartment with Breathtaking Sea View in Agios Athanasios Limassol (11999)

Live moments away from the horizon in this stunning off-plan apartment, perfectly positioned on the top floor of a boutique 3-storey building. Boasting unobstructed sea views, this residence redefines modern coastal living with high-end design, top-tier efficiency, and seamless functionality.

? Highlights

?? Spacious Open-Plan Living Room

?? Sleek Contemporary Kitchen

? Private Parking Space

?? Solid Concrete Structure & Premium Aluminium Frames

? Energy Efficiency Rating: A

? Wide Balcony with Panoramic Sea Views

Step inside and instantly feel the quality—from the smart layout to the premium finishes. Expansive glass doors frame the blue horizon, flooding the interiors with natural light and creating a calm, uplifting ambiance.