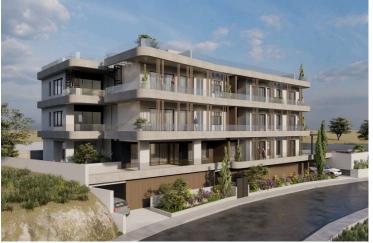

# Top Floor 3 Bedroom Luxury Apartment with Breathtaking Sea View in Agios Athanasios Limassol (11999)

Agios Athanasios, Limassol

€668,800 +vat

### Description

Top Floor 3 Bedroom Luxury Apartment with Breathtaking Sea View in Agios Athanasios Limassol (11999)

Live moments away from the horizon in this stunning off-plan apartment, perfectly positioned on the top floor of a boutique 3-storey building. Boasting unobstructed sea views, this residence redefines modern coastal living with high-end design, top-tier efficiency, and seamless functionality.

? Highlights

?? Spacious Open-Plan Living Room

?? Sleek Contemporary Kitchen

? Private Parking Space

?? Solid Concrete Structure & Premium Aluminium Frames

? Energy Efficiency Rating: A

? Wide Balcony with Panoramic Sea Views

Step inside and instantly feel the quality—from the smart layout to the premium finishes. Expansive glass doors frame the blue horizon, flooding the interiors with natural light and creating a calm, uplifting ambiance.