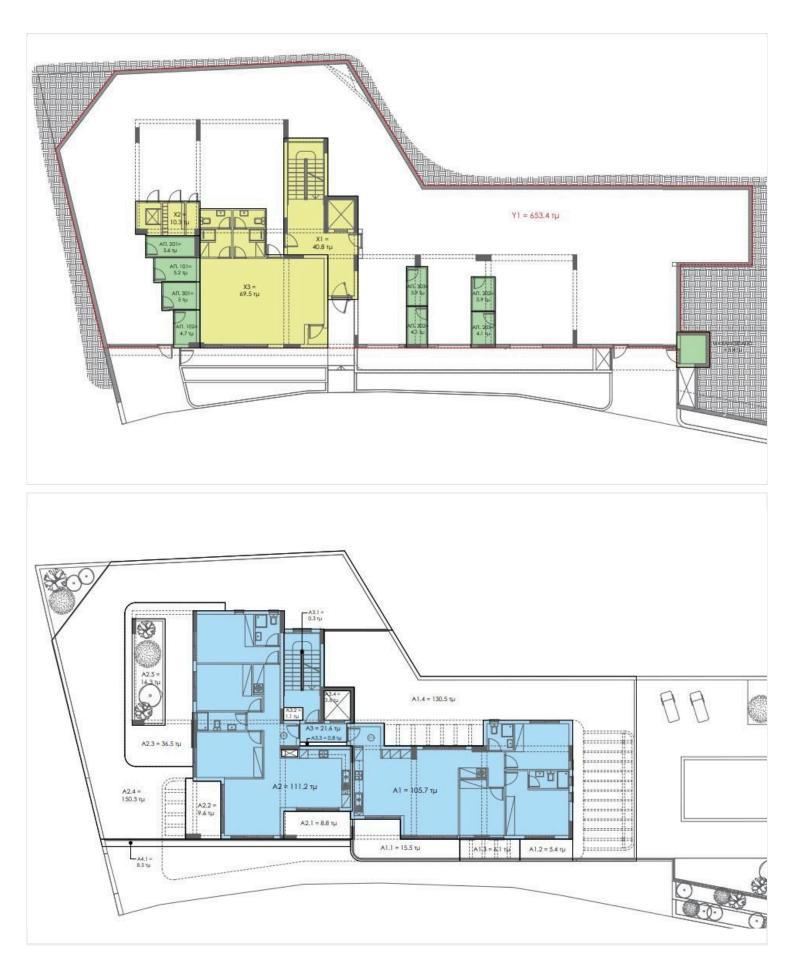

hanasios Limassol (11999)

Live moments away from the horizon in this stunning off-plan apartment, perfectly positioned on the top floor of a boutique 3-storey building. Boasting unobstructed sea views, this residence redefines modern coastal living with high-end design, top-tier efficiency, and seamless functionality.

? Highlights

?? Spacious Open-Plan Living Room

?? Sleek Contemporary Kitchen

? Private Parking Space

?? Solid Concrete Structure & Premium Aluminium Frames

? Energy Efficiency Rating: A

? Wide Balcony with Panoramic Sea Views

Step inside and instantly feel the quality—from the smart layout to the premium finishes. Expansive glass doors frame the blue horizon, flooding the interiors with natural light and creating a calm, uplifting ambiance.





### **Floor plans**







## Additional information

### Facilities

| Aircondition, Provision          | Elevator                    | Gym                            |
|----------------------------------|-----------------------------|--------------------------------|
| Heating, Provision               | Parking, Covered            | Pool, Communal                 |
| Solar water heater               | Storage                     |                                |
| Features                         |                             |                                |
| Balcony                          | Bright                      | City view                      |
| Combined kitchen and dining area | Connected to electric mains | Double glazing                 |
| Easy access to main roads        | En suite showe