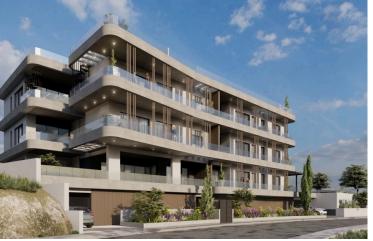

# Top Floor 3 Bedroom Luxury Apartment with Breathtaking Sea View in Agios Athanasios Limassol (11999)

Agios Athanasios, Limassol

€668,800 +vat

### Description

Top Floor 3 Bedroom Luxury Apartment with Breathtaking Sea View in Agios Athanasios Limassol (11999)

Live moments away from the horizon in this stunning off-plan apartment, perfectly positioned on the top floor of a boutique 3-storey building. Boasting unobstructed sea views, this residence redefines modern coastal living with high-end design, top-tier efficiency, and seamless functionality.

? Highlights

?? Spacious Open-Plan Living Room

?? Sleek Contemporary Kitchen

? Private Parking Space

?? Solid Concrete Structure & Premium Aluminium Frames

? Energy Efficiency Rating: A

? Wide Balcony with Panoramic Sea Views

Step inside and instantly feel the quality—from the smart layout to the premium finishes. Expansive glass doors frame the blue horizon, flooding the interiors with natural light and creating a calm, uplifting ambiance.