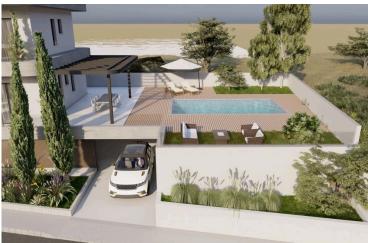

### **Description**

Second Floor 2 Bedroom Luxury Apartment with Breathtaking Sea View in Agios Athanasios Limassol (11998)

Live moments away from the horizon in this stunning off-plan apartment, perfectly positioned on the 2nd floor of a boutique 3-storey building. Boasting unobstructed sea views, this residence redefines modern coastal living with high-end design, top-tier efficiency, and seamless functionality.

- ? Highlights
- ?? Spacious Open-Plan Living Room
- ?? Sleek Contemporary Kitchen
- ? Private Parking Space
- ?? Solid Concrete Structure & Premium Aluminium Frames
- ? Energy Efficiency Rating: A
- ? Wide Balcony with Panoramic Sea Views

Step inside and instantly feel the quality—from the smart layout to the premium finishes. Expansive glass doors frame the blue horizon, flooding the interiors with natural light and creating a calm, uplifting ambiance.