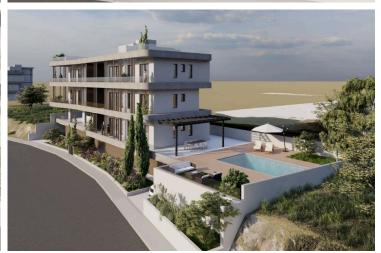

### **Description**

Second Floor 2 Bedroom Luxury Apartment with Breathtaking Sea View in Agios Athanasios Limassol (11998)

Live moments away from the horizon in this stunning off-plan apartment, perfectly positioned on the 2nd floor of a boutique 3-storey building. Boasting unobstructed sea views, this residence redefines modern coastal living with high-end design, top-tier efficiency, and seamless functionality.

- ? Highlights
- ?? Spacious Open-Plan Living Room
- ?? Sleek Contemporary Kitchen
- ? Private Parking Space
- ?? Solid Concrete Structure & Premium Aluminium Frames
- ? Energy Efficiency Rating: A
- ? Wide Balcony with Panoramic Sea Views

Step inside and instantly feel the quality—from the smart layout to the premium finishes. Expansive glass doors frame the blue horizon, flooding the interiors with natural light and creating a calm, uplifting ambiance.