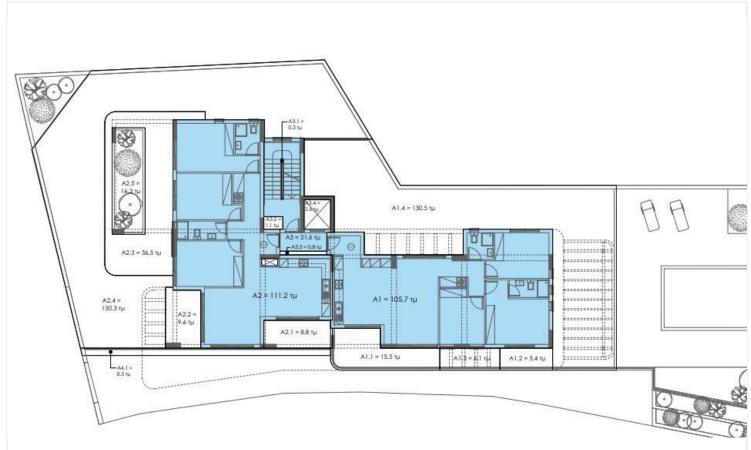

sios Limassol (11998)

Live moments away from the horizon in this stunning off-plan apartment, perfectly positioned on the 2nd floor of a boutique 3-storey building. Boasting unobstructed sea views, this residence redefines modern coastal living with high-end design, top-tier efficiency, and seamless functionality.

- ? Highlights
- ?? Spacious Open-Plan Living Room
- ?? Sleek Contemporary Kitchen
- ? Private Parking Space
- ?? Solid Concrete Structure & Premium Aluminium Frames
- ? Energy Efficiency Rating: A
- ? Wide Balcony with Panoramic Sea Views

Step inside and instantly feel the quality—from the smart layout to the premium finishes. Expansive glass doors frame the blue horizon, flooding the interiors with natural light and creating a calm, uplifting ambiance.





# Floor plans









## **Additional information**

### **Facilities**

Aircondition, Provision Elevator Gym

Heating, Provision Parking, Covered Pool, Communal

Solar water heater Storage

**Features** 

Balcony Bright City view

Combined kitchen and dining Connected to electric mains Double glazing

Entrance gate Entrance gate, automated Granite countertops

Investment opportunity Modern design Open plan

Sea view Shower Thermal insulation

Veranda Veranda, large

#### Contact us



Stefania Spyridou

(+357) 99810880

stephaniaspyridou@gmail.com