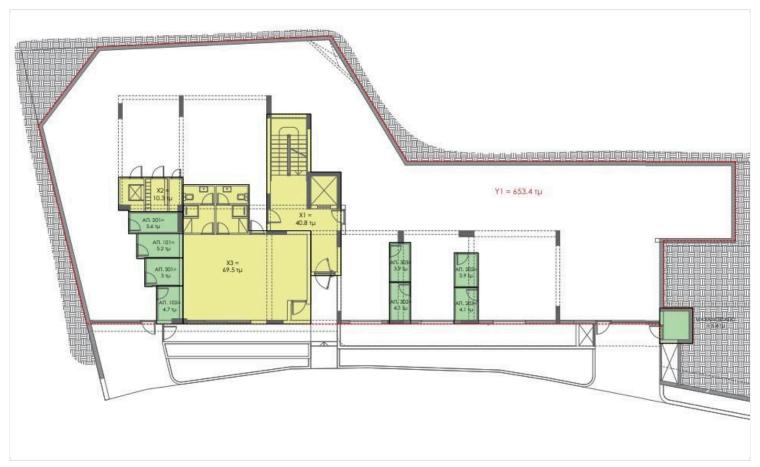

nasios Limassol (11998)

Live moments away from the horizon in this stunning off-plan apartment, perfectly positioned on the 2nd floor of a boutique 3-storey building. Boasting unobstructed sea views, this residence redefines modern coastal living with high-end design, top-tier efficiency, and seamless functionality.

- ? Highlights
- ?? Spacious Open-Plan Living Room
- ?? Sleek Contemporary Kitchen
- ? Private Parking Space
- ?? Solid Concrete Structure & Premium Aluminium Frames
- ? Energy Efficiency Rating: A
- ? Wide Balcony with Panoramic Sea Views

Step inside and instantly feel the quality—from the smart layout to the premium finishes. Expansive glass doors frame the blue horizon, flooding the interiors with natural light and creating a calm, uplifting ambiance.





# Floor plans









## **Additional information**

### **Facilities**

Aircondition, Provision Elevator Gym

Heating, Provision Parking, Covered Pool, Communal

Solar water heater Storage

**Features** 

Balcony Bright City view

Combined kitchen and dining Connected to electric mains Double glazing

Entrance gate Entrance gate, automated Granite countertops

Investment opportunity Modern design Open plan

Sea view Shower Thermal insulation

Veranda Veranda, large

#### Contact us



Stefania Spyridou

(+357) 99810880

stephaniaspyridou@gmail.com