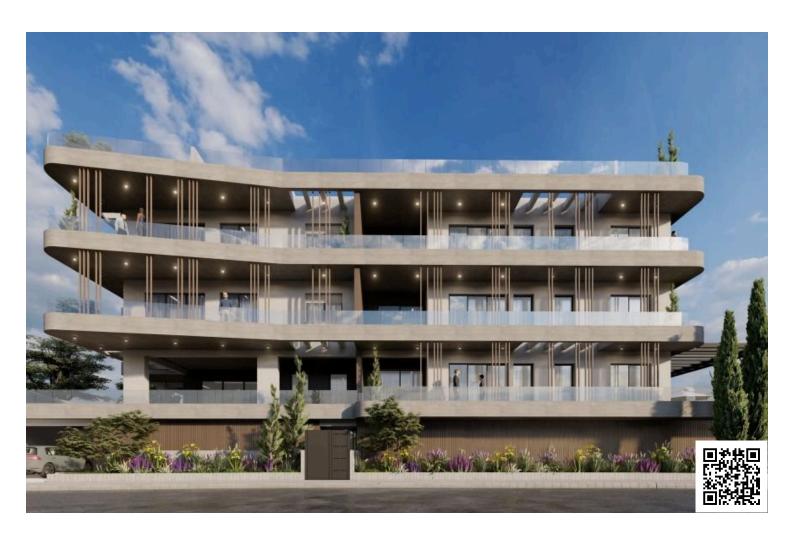

# Second Floor 2 Bedroom Luxury Apartment with Breathtaking Sea View in Agios Athanasios Limassol (11998)

• Agios Athanasios, Limassol

€458,800 +VAT

### **Description**

Second Floor 2 Bedroom Luxury Apartment with Breathtaking Sea View in Agios Athanasios Limassol (11998)

Live moments away from the horizon in this stunning off-plan apartment, perfectly positioned on the 2nd floor of a boutique 3-storey building. Boasting unobstructed sea views, this residence redefines modern coastal living with high-end design, top-tier efficiency, and seamless functionality.

Step inside and instantly feel the quality—from the smart layout to the premium finishes. Expansive glass doors frame the blue horizon, flooding the interiors with natural light and creating a calm, uplifting ambiance.