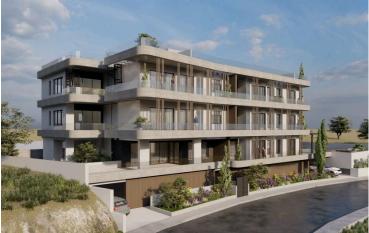

# Second Floor 2 Bedroom Luxury Apartment with Breathtaking Sea View in Agios Athanasios Limassol (11997)

• Agios Athanasios, Limassol

€586,800 +VAT

### **Description**

Second Floor 2 Bedroom Luxury Apartment with Breathtaking Sea View in Agios Athanasios Limassol (11997)

Live moments away from the horizon in this stunning off-plan apartment, perfectly positioned on the 2nd floor of a boutique 3-storey building. Boasting unobstructed sea views, this residence redefines modern coastal living with high-end design, top-tier efficiency, and seamless functionality.

- ? Highlights
- ?? Spacious Open-Plan Living Room
- ?? Sleek Contemporary Kitchen
- ? Private Parking Space
- ?? Solid Concrete Structure & Premium Aluminium Frames
- ? Energy Efficiency Rating: A
- ? Wide Balcony with Panoramic Sea Views

Step inside and instantly feel the quality—from the smart layout to the premium finishes. Expansive glass doors frame the blue horizon, flooding the interiors with natural light and creating a calm, uplifting ambiance.