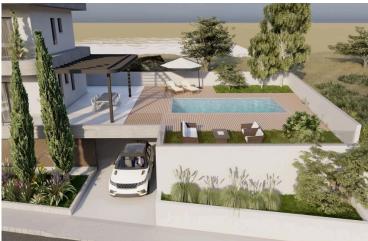

### **Description**

Second Floor 2 Bedroom Luxury Apartment with Breathtaking Sea View in Agios Athanasios Limassol (11997)

Live moments away from the horizon in this stunning off-plan apartment, perfectly positioned on the 2nd floor of a boutique 3-storey building. Boasting unobstructed sea views, this residence redefines modern coastal living with high-end design, top-tier efficiency, and seamless functionality.

- ? Highlights
- ?? Spacious Open-Plan Living Room
- ?? Sleek Contemporary Kitchen
- ? Private Parking Space
- ?? Solid Concrete Structure & Premium Aluminium Frames
- ? Energy Efficiency Rating: A
- ? Wide Balcony with Panoramic Sea Views

Step inside and instantly feel the quality—from the smart layout to the premium finishes. Expansive glass doors frame the blue horizon, flooding the interiors with natural light and creating a calm, uplifting ambiance.