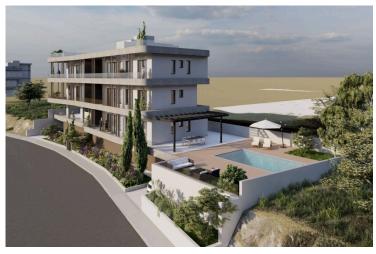

### **Description**

Second Floor 2 Bedroom Luxury Apartment with Breathtaking Sea View in Agios Athanasios Limassol (11997)

Live moments away from the horizon in this stunning off-plan apartment, perfectly positioned on the 2nd floor of a boutique 3-storey building. Boasting unobstructed sea views, this residence redefines modern coastal living with high-end design, top-tier efficiency, and seamless functionality.

- ? Highlights
- ?? Spacious Open-Plan Living Room
- ?? Sleek Contemporary Kitchen
- ? Private Parking Space
- ?? Solid Concrete Structure & Premium Aluminium Frames
- ? Energy Efficiency Rating: A
- ? Wide Balcony with Panoramic Sea Views

Step inside and instantly feel the quality—from the smart layout to the premium finishes. Expansive glass doors frame the blue horizon, flooding the interiors with natural light and creating a calm, uplifting ambiance.