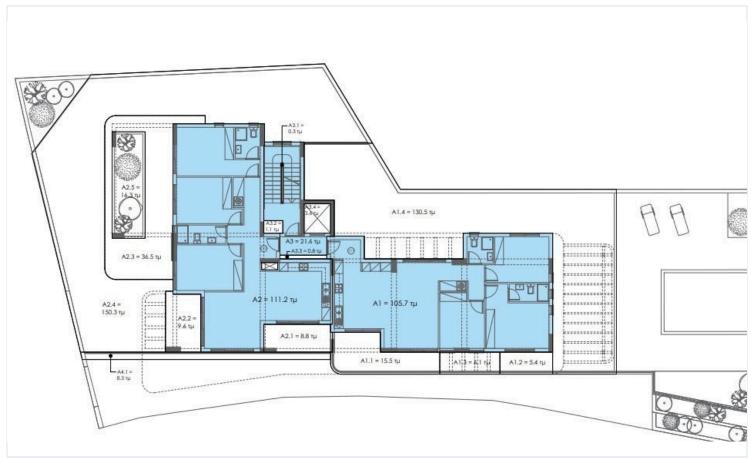

sios Limassol (11997)

Live moments away from the horizon in this stunning off-plan apartment, perfectly positioned on the 2nd floor of a boutique 3-storey building. Boasting unobstructed sea views, this residence redefines modern coastal living with high-end design, top-tier efficiency, and seamless functionality.

- ? Highlights
- ?? Spacious Open-Plan Living Room
- ?? Sleek Contemporary Kitchen
- ? Private Parking Space
- ?? Solid Concrete Structure & Premium Aluminium Frames
- ? Energy Efficiency Rating: A
- ? Wide Balcony with Panoramic Sea Views

Step inside and instantly feel the quality—from the smart layout to the premium finishes. Expansive glass doors frame the blue horizon, flooding the interiors with natural light and creating a calm, uplifting ambiance.





# Floor plans









## **Additional information**

### **Facilities**

Aircondition, Provision Elevator Gym

Heating, Provision Parking, Covered Pool, Communal

Solar water heater Storage

**Features** 

Balcony Bright City view

Combined kitchen and dining Connected to electric mains Double glazing

Easy access to main roads En suite shower Energy efficient doors/windows

Entrance gate Entrance gate, automated Granite countertops

Investment opportunity Modern design Open plan

Sea view Shower Thermal insulation

Veranda Veranda, large

#### Contact us



stephaniaspyridou@gmail.com