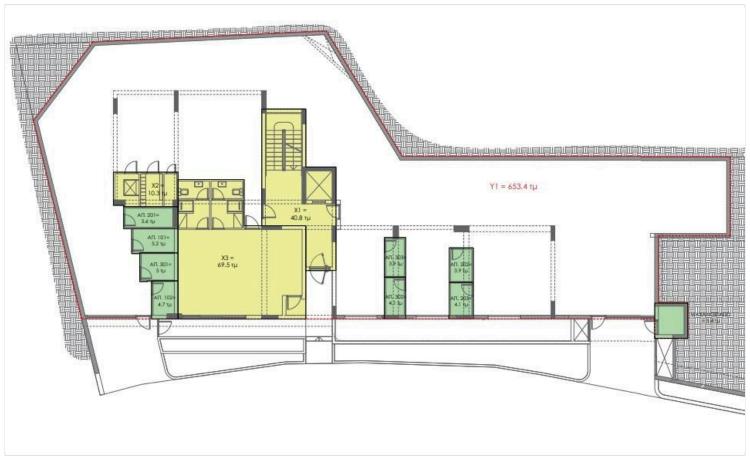

nasios Limassol (11997)

Live moments away from the horizon in this stunning off-plan apartment, perfectly positioned on the 2nd floor of a boutique 3-storey building. Boasting unobstructed sea views, this residence redefines modern coastal living with high-end design, top-tier efficiency, and seamless functionality.

- ? Highlights
- ?? Spacious Open-Plan Living Room
- ?? Sleek Contemporary Kitchen
- ? Private Parking Space
- ?? Solid Concrete Structure & Premium Aluminium Frames
- ? Energy Efficiency Rating: A
- ? Wide Balcony with Panoramic Sea Views

Step inside and instantly feel the quality—from the smart layout to the premium finishes. Expansive glass doors frame the blue horizon, flooding the interiors with natural light and creating a calm, uplifting ambiance.





# Floor plans









## **Additional information**

### **Facilities**

Aircondition, Provision Elevator Gym

Heating, Provision Parking, Covered Pool, Communal

Solar water heater Storage

**Features** 

Balcony Bright City view

Combined kitchen and dining Connected to electric mains Double glazing

Easy access to main roads En suite shower Energy efficient doors/windows

Entrance gate Entrance gate, automated Granite countertops

Investment opportunity Modern design Open plan

Sea view Shower Thermal insulation

Veranda Veranda, large

#### Contact us



stephaniaspyridou@gmail.com