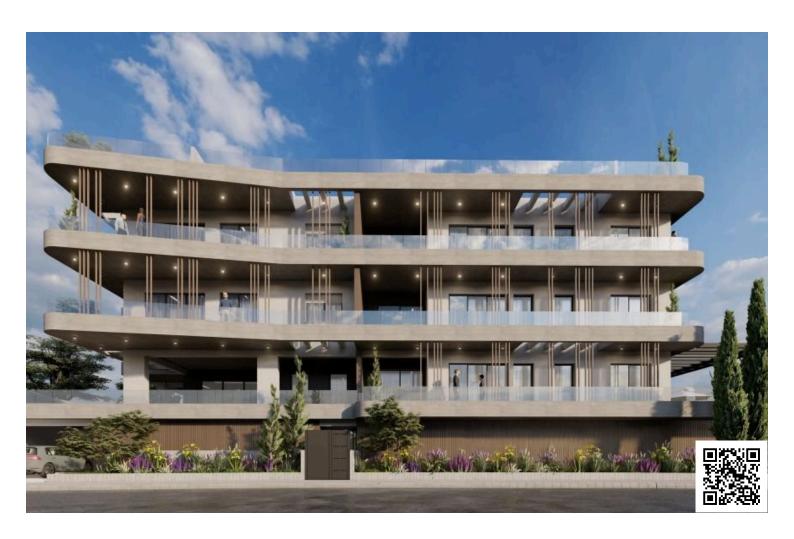

# Second Floor 2 Bedroom Luxury Apartment with Breathtaking Sea View in Agios Athanasios Limassol (11997)

• Agios Athanasios, Limassol

€586,800 +VAT

### **Description**

Second Floor 2 Bedroom Luxury Apartment with Breathtaking Sea View in Agios Athanasios Limassol (11997)

Live moments away from the horizon in this stunning off-plan apartment, perfectly positioned on the 2nd floor of a boutique 3-storey building. Boasting unobstructed sea views, this residence redefines modern coastal living with high-end design, top-tier efficiency, and seamless functionality.

- ? Highlights
- ?? Spacious Open-Plan Living Room
- ?? Sleek Contemporary Kitchen
- ? Private Parking Space
- ?? Solid Concrete Structure & Premium Aluminium Frames
- ? Energy Efficiency Rating: A
- ? Wide Balcony with Panoramic Sea Views

Step inside and instantly feel the quality—from the smart layout to the premium finishes. Expansive glass doors frame the blue horizon, flooding the interiors with natural light and creating a calm, uplifting ambiance.