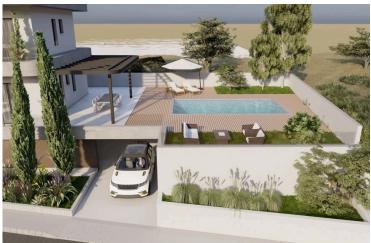

### **Description**

First Floor 3 Bedroom Luxury Apartment with Breathtaking Sea View in Agios Athanasios Limassol (11996)

Live moments away from the horizon in this stunning off-plan apartment, perfectly positioned on the 1st floor of a boutique 3-storey building. Boasting unobstructed sea views, this residence redefines modern coastal living with high-end design, top-tier efficiency, and seamless functionality.

- ? Highlights
- ?? Spacious Open-Plan Living Room
- ?? Sleek Contemporary Kitchen
- ? Private Parking Space
- ?? Solid Concrete Structure & Premium Aluminium Frames
- ? Energy Efficiency Rating: A
- ? Wide Balcony with Panoramic Sea Views

Step inside and instantly feel the quality—from the smart layout to the premium finishes. Expansive glass doors frame the blue horizon, flooding the interiors with natural light and creating a calm, uplifting ambiance.