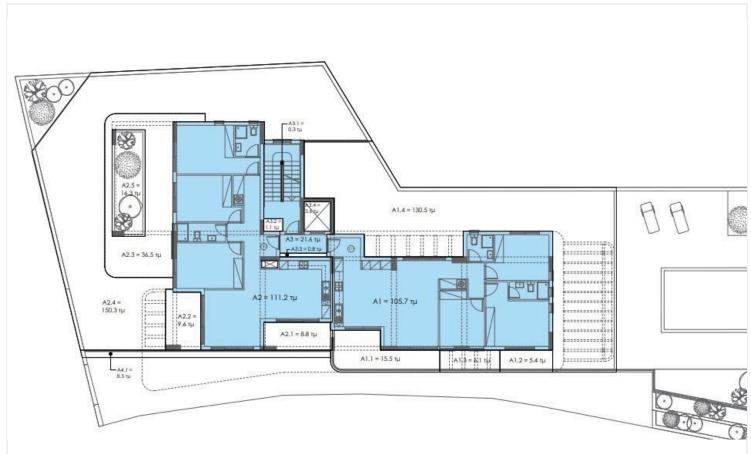

sios Limassol (11996)

Live moments away from the horizon in this stunning off-plan apartment, perfectly positioned on the 1st floor of a boutique 3-storey building. Boasting unobstructed sea views, this residence redefines modern coastal living with high-end design, top-tier efficiency, and seamless functionality.

- ? Highlights
- ?? Spacious Open-Plan Living Room
- ?? Sleek Contemporary Kitchen
- ? Private Parking Space
- ?? Solid Concrete Structure & Premium Aluminium Frames
- ? Energy Efficiency Rating: A
- ? Wide Balcony with Panoramic Sea Views

Step inside and instantly feel the quality—from the smart layout to the premium finishes. Expansive glass doors frame the blue horizon, flooding the interiors with natural light and creating a calm, uplifting ambiance.





# Floor plans









## **Additional information**

### **Facilities**

Aircondition, Provision Elevator Gym

Heating, Provision Parking, Covered Pool, Communal

Solar water heater Storage

**Features** 

Balcony Bright City view

Combined kitchen and dining Connected to electric mains Double glazing

Entrance gate Entrance gate, automated Granite countertops

Investment opportunity Modern design Open plan

Sea view Shower Thermal insulation

Veranda, large

#### Contact us



stephaniaspyridou@gmail.com