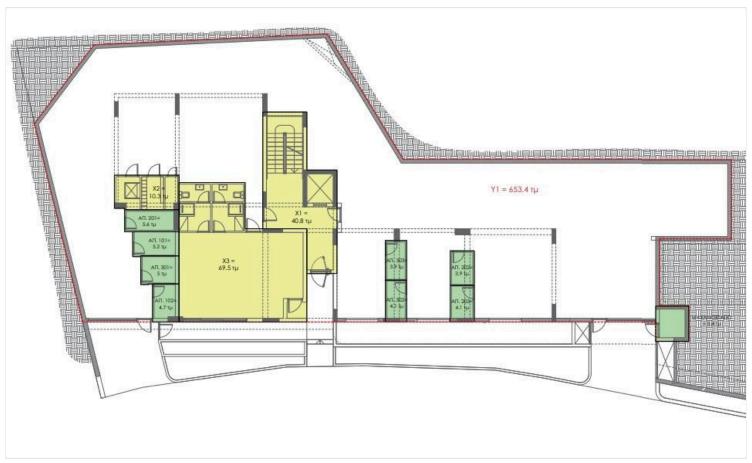

nasios Limassol (11996)

Live moments away from the horizon in this stunning off-plan apartment, perfectly positioned on the 1st floor of a boutique 3-storey building. Boasting unobstructed sea views, this residence redefines modern coastal living with high-end design, top-tier efficiency, and seamless functionality.

- ? Highlights
- ?? Spacious Open-Plan Living Room
- ?? Sleek Contemporary Kitchen
- ? Private Parking Space
- ?? Solid Concrete Structure & Premium Aluminium Frames
- ? Energy Efficiency Rating: A
- ? Wide Balcony with Panoramic Sea Views

Step inside and instantly feel the quality—from the smart layout to the premium finishes. Expansive glass doors frame the blue horizon, flooding the interiors with natural light and creating a calm, uplifting ambiance.





# Floor plans









## **Additional information**

### **Facilities**

Aircondition, Provision Elevator Gym

Heating, Provision Parking, Covered Pool, Communal

Solar water heater Storage

**Features** 

Balcony Bright City view

Combined kitchen and dining Connected to electric mains Double glazing

Entrance gate Entrance gate, automated Granite countertops

Investment opportunity Modern design Open plan

Sea view Shower Thermal insulation

Veranda, large

#### Contact us



stephaniaspyridou@gmail.com