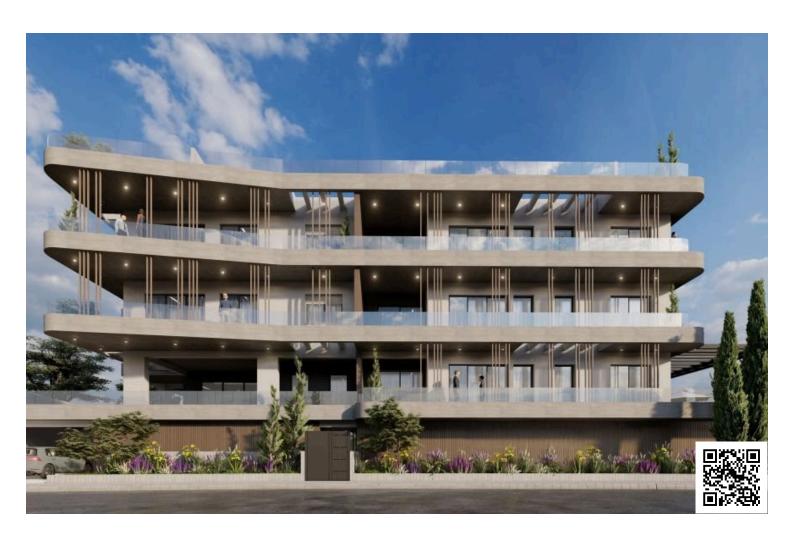

# First Floor 3 Bedroom Luxury Apartment with Breathtaking Sea View in Agios Athanasios Limassol (11996)

Agios Athanasios, Limassol

€746,800 +VAT

### **Description**

First Floor 3 Bedroom Luxury Apartment with Breathtaking Sea View in Agios Athanasios Limassol (11996)

Live moments away from the horizon in this stunning off-plan apartment, perfectly positioned on the 1st floor of a boutique 3-storey building. Boasting unobstructed sea views, this residence redefines modern coastal living with high-end design, top-tier efficiency, and seamless functionality.

- ? Highlights
- ?? Spacious Open-Plan Living Room
- ?? Sleek Contemporary Kitchen
- ? Private Parking Space
- ?? Solid Concrete Structure & Premium Aluminium Frames
- ? Energy Efficiency Rating: A
- ? Wide Balcony with Panoramic Sea Views

Step inside and instantly feel the quality—from the smart layout to the premium finishes. Expansive glass doors frame the blue horizon, flooding the interiors with natural light and creating a calm, uplifting ambiance.