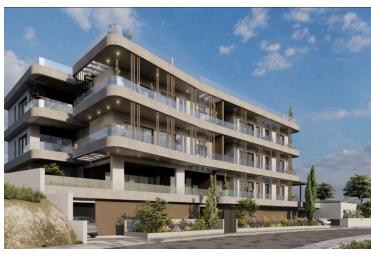

# First Floor 3 Bedroom Luxury Apartment with Breathtaking Sea View in Agios Athanasios Limassol (11996)

Agios Athanasios, Limassol

€746,800 +VAT

### **Description**

First Floor 3 Bedroom Luxury Apartment with Breathtaking Sea View in Agios Athanasios Limassol (11996)

Live moments away from the horizon in this stunning off-plan apartment, perfectly positioned on the 1st floor of a boutique 3-storey building. Boasting unobstructed sea views, this residence redefines modern coastal living with high-end design, top-tier efficiency, and seamless functionality.

- ? Highlights
- ?? Spacious Open-Plan Living Room
- ?? Sleek Contemporary Kitchen
- ? Private Parking Space
- ?? Solid Concrete Structure & Premium Aluminium Frames
- ? Energy Efficiency Rating: A
- ? Wide Balcony with Panoramic Sea Views

Step inside and instantly feel the quality—from the smart layout to the premium finishes. Expansive glass doors frame the blue horizon, flooding the interiors with natural light and creating a calm, uplifting ambiance.