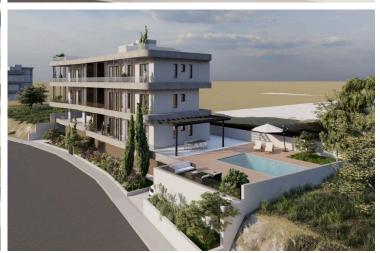

### **Description**

First Floor 3 Bedroom Luxury Apartment with Breathtaking Sea View in Agios Athanasios Limassol (11996)

Live moments away from the horizon in this stunning off-plan apartment, perfectly positioned on the 1st floor of a boutique 3-storey building. Boasting unobstructed sea views, this residence redefines modern coastal living with high-end design, top-tier efficiency, and seamless functionality.

- ? Highlights
- ?? Spacious Open-Plan Living Room
- ?? Sleek Contemporary Kitchen
- ? Private Parking Space
- ?? Solid Concrete Structure & Premium Aluminium Frames
- ? Energy Efficiency Rating: A
- ? Wide Balcony with Panoramic Sea Views

Step inside and instantly feel the quality—from the smart layout to the premium finishes. Expansive glass doors frame the blue horizon, flooding the interiors with natural light and creating a calm, uplifting ambiance.