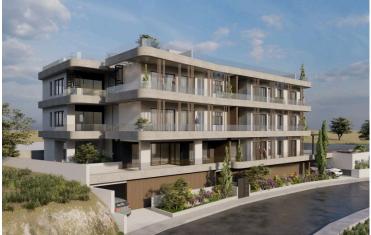

# First Floor 3 Bedroom Luxury Apartment with Breathtaking Sea View in Agios Athanasios Limassol (11996)

Agios Athanasios, Limassol

€746,800 +VAT

### **Description**

First Floor 3 Bedroom Luxury Apartment with Breathtaking Sea View in Agios Athanasios Limassol (11996)

Live moments away from the horizon in this stunning off-plan apartment, perfectly positioned on the 1st floor of a boutique 3-storey building. Boasting unobstructed sea views, this residence redefines modern coastal living with high-end design, top-tier efficiency, and seamless functionality.

- ? Highlights
- ?? Spacious Open-Plan Living Room
- ?? Sleek Contemporary Kitchen
- ? Private Parking Space
- ?? Solid Concrete Structure & Premium Aluminium Frames
- ? Energy Efficiency Rating: A
- ? Wide Balcony with Panoramic Sea Views

Step inside and instantly feel the quality—from the smart layout to the premium finishes. Expansive glass doors frame the blue horizon, flooding the interiors with natural light and creating a calm, uplifting ambiance.