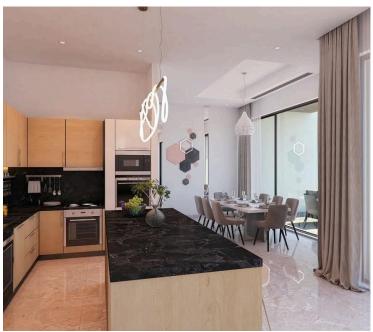

#### Features

| Balcony                   | Bath                      | Double glazing     |
|---------------------------|---------------------------|--------------------|
| Easy access to highway    | Easy access to main roads | Entrance gate      |
| Granite countertops       | Investment opportunity    | Kitchen appliances |
| Luxury specifications     | Modern design             | Open plan          |
| Quiet area                | Roof garden               | Shutters, electric |
| Thermal insulation        | Veranda                   | Veranda, large     |
| Walking distance to beach |                           |                    |