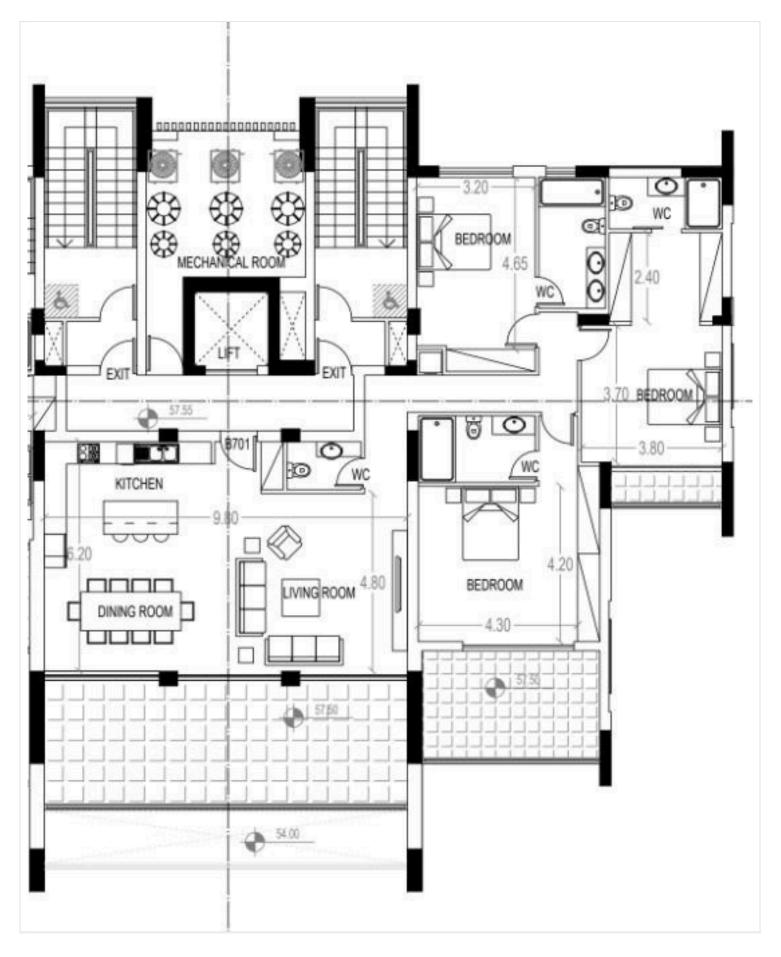

rary apartment boasts energy efficiency rating A, ensuring low utility costs and a comfortable living environment. The property comes unfurnished, giving you the flexibility to create your ideal home. Residents will enjoy convenient amenities, including underfloor heating, a gated complex for added security, and access to a communal swimming pool and gym.

Agios Tychon is an idyllic location known for its beautiful surroundings and proximity to local shops and restaurants. With easy access to the highway, you can explore nearby attractions and enjoy all that the region has to offer.

Don't miss this opportunity to secure a modern apartment in a desirable area. For more information, please contact Lextrus Real Estate, your trusted partner in finding your dream home.





# **Floor plans**







# Additional information

## Facilities

| Aircondition, Provision | Childrens playground | Elevator            |
|-------------------------|----------------------|---------------------|
| Gated complex           | Gym                  | Heating, Underfloor |
| Parking, Underground    | Pool, Communal       | Storage             |

#### Features

| Balcony                   | Bath                      | Double glazing     |
|---------------------------|---------------------------|--------------------|
| Easy access to highway    | Easy access to main roads | Entrance gate      |
| Granite countertops       | Investment opportunity    | Kitchen appliances |
| Luxury specifications     | Modern design             | Open plan          |
| Quiet area                | Roof garden