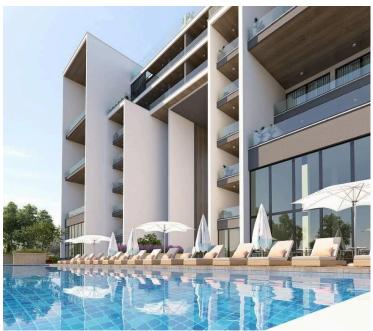

Built in 2027, this contemporary apartment boasts energy efficiency rating A, ensuring low utility costs and a comfortable living environment. The property comes unfurnished, giving you the flexibility to create your ideal home. Residents will enjoy convenient amenities, including underfloor heating, a gated complex for added security, and access to a communal swimming pool and gym.

## Facilities

| Aircondition, Provision | Childrens playground | Elevator            |
|-------------------------|----------------------|---------------------|
| Gated complex           | Gym                  | Heating, Underfloor |
| Parking, Underground    | Pool, Communal       | Storage             |