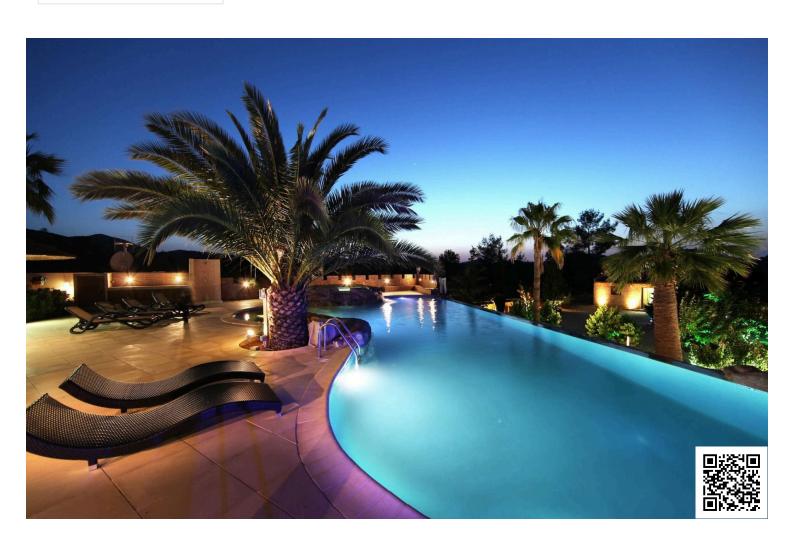

### **Description**

? Captivating 28,429 m<sup>2</sup> Estate for Sale in Sia, Nicosia | Ideal for Luxury Retreats, Weddings & Investment

A unique location in Sia only minutes drive from Nicosia which is an excellent choice for guests seeking privacy and luxury surrounded by pine trees. The area is quiet, safe and beautiful. It has a breathtaking Mountain View with lush gardens, waterfall, pool, exotic palm trees, stone elements and the white aesthetics to make up a unique setting!

An extraordinary 28.429 sq.m. estate nestled in the peaceful village of Sia, Cyprus — strategically located between Nicosia, Limassol, and Larnaca Airport.

- ? Flat. dual-access land
- ? Licensed for residential development
- ? Full building permit + architectural plans
- ? 90% building density | 50% coverage | Max height 8.3m
- ? Electricity & water supply
- ? Luxury amenities: ???? Pool, ? Tennis, ?? Mini football, ? Horse riding, Zipline
- ? Waterfall and 68 m<sup>2</sup> swimming pool
- ?? Existing Structures (Built in 1975 | Good Condition):