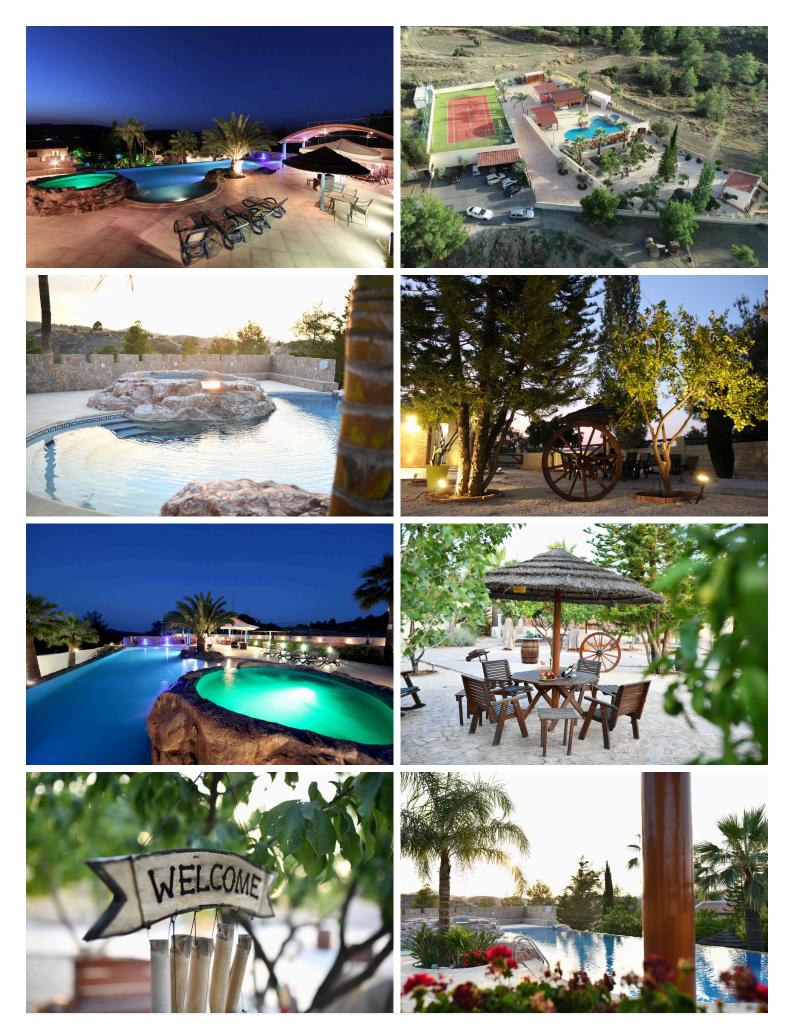

### **Description**

? Captivating 28,429 m<sup>2</sup> Estate for Sale in Sia, Nicosia | Ideal for Luxury Retreats, Weddings & Investment

A unique location in Sia only minutes drive from Nicosia which is an excellent choice for guests seeking privacy and luxury surrounded by pine trees. The area is quiet, safe and beautiful. It has a breathtaking Mountain View with lush gardens, waterfall, pool, exotic palm trees, stone elements and the white aesthetics to make up a unique setting!

An extraordinary 28.429 sq.m. estate nestled in the peaceful village of Sia, Cyprus — strategically located between Nicosia, Limassol, and Larnaca Airport.

- ? Flat. dual-access land
- ? Licensed for residential development
- ? Full building permit + architectural plans
- ? 90% building density | 50% coverage | Max height 8.3m
- ? Electricity & water supply
- ? Luxury amenities: ???? Pool, ? Tennis, ?? Mini football, ? Horse riding, Zipline
- ? Waterfall and 68 m<sup>2</sup> swimming pool
- ?? Existing Structures (Built in 1975 | Good Condition):