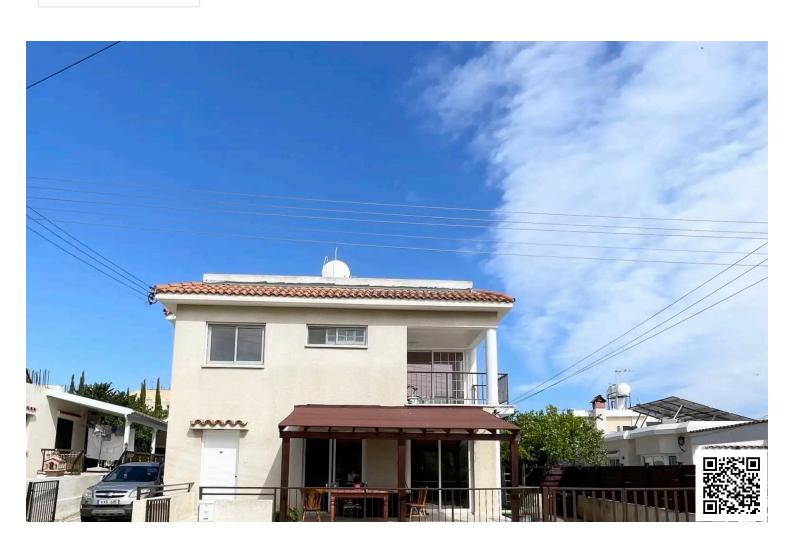

# Fully Renovated 4-Bedroom Semi-Detached House in Oroklini – Ideal for Families (11943)

Oroklini, Larnaca

€240,000

### **Description**

Fully Renovated 4-Bedroom Semi-Detached House in Oroklini – Ideal for Families (11943)

Price: €240,000 | Covered Area: 109 m<sup>2</sup> | Plot: 126 m<sup>2</sup>

Title Deeds Available | Renovated in 2023 | Energy Efficiency: TBC

Located in a peaceful and well-connected neighborhood of Oroklini, this beautifully renovated semi-detached house offers the perfect blend of comfort, practicality, and modern living. Designed with families in mind, it provides just the right amount of indoor and outdoor space—without the upkeep of a large garden.