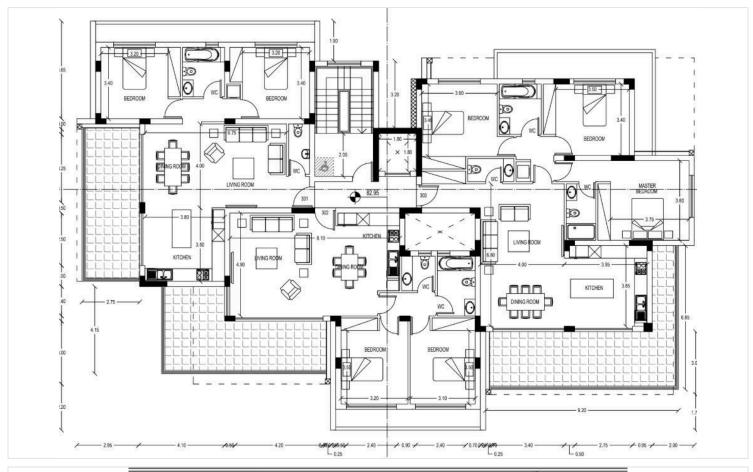

## Floor plans

#### **Description**

Modern 3-Bedroom Apartment for Sale, Germasogeia Green Area (11934)

Discover refined living, a contemporary development located in the prestigious Green Area of Germasogeia. Surrounded by lush greenery and enjoying scenic views, this under-construction 2-bedroom apartment is an ideal opportunity for those seeking both style and convenience. Set for completion in 2025, the apartment spans  $125 \text{ m}^2$  and is located on the second floor of a modern three-story building with elevator access.

Designed for energy-efficient living (Energy Rating A), the apartment includes underfloor heating throughout, ensuring year-round comfort. The thoughtful layout features two spacious bedrooms, two modern bathrooms, and a bright open-plan living area ready to be personalized to your taste.