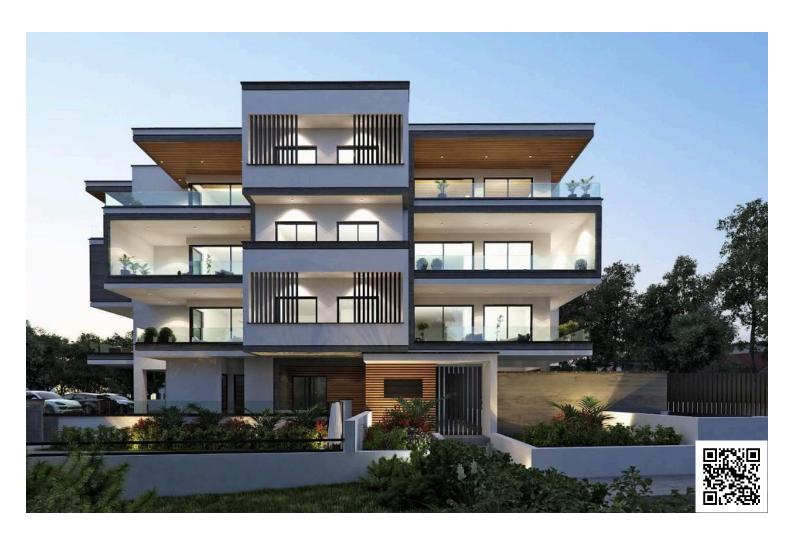

# Modern 3-Bedroom Apartment for Sale, Germasogeia Green Area (11934)

Germasogeia, Limassol

€750,000 +VAT

#### **Description**

Modern 3-Bedroom Apartment for Sale, Germasogeia Green Area (11934)

Discover refined living, a contemporary development located in the prestigious Green Area of Germasogeia. Surrounded by lush greenery and enjoying scenic views, this under-construction 2-bedroom apartment is an ideal opportunity for those seeking both style and convenience. Set for completion in 2025, the apartment spans  $125 \text{ m}^2$  and is located on the second floor of a modern three-story building with elevator access.