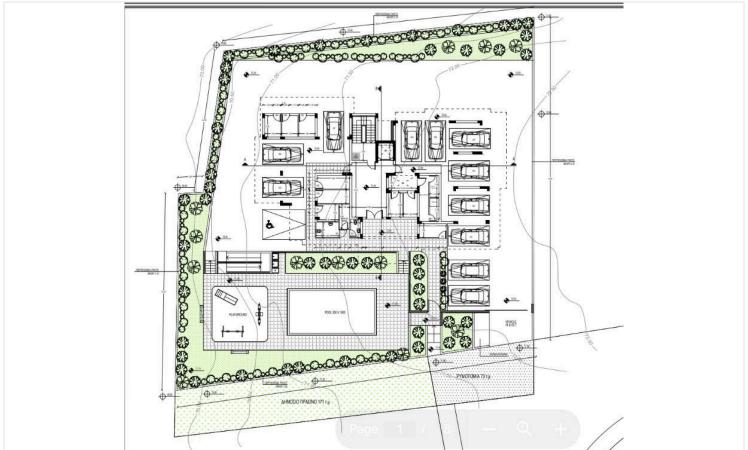

## Floor plans

It is a gated complex offering a range of lifestyle amenities including a communal swimming pool, children's playground, private covered parking, individual storage rooms, and electric shutters in all bedrooms. With easy access to the highway, residents are only minutes away from Limassol's vibrant tourist area, renowned for its beaches, 5-star hotels, restaurants, cafes, and nightlife.

#### **Facilities**

Aircondition, Provision

Childrens playground

Elevator

Gated complex

Heating, Underfloor

Parking, Covered

Pool, Communal