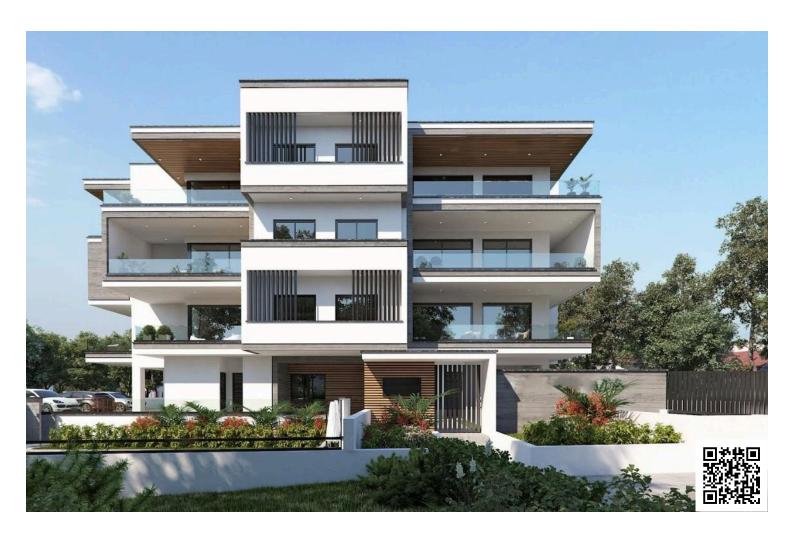

#### **Description**

Modern 2-Bedroom Apartment for Sale, Germasogeia Green Area (11933)

Discover refined living, a contemporary development located in the prestigious Green Area of Germasogeia. Surrounded by lush greenery and enjoying scenic views, this under-construction 2-bedroom apartment is an ideal opportunity for those seeking both style and convenience. Set for completion in 2025, the apartment spans  $86 \text{ m}^2$  and is located on the second floor of a modern three-story building with elevator access.

Designed for energy-efficient living (Energy Rating A), the apartment includes underfloor heating throughout, ensuring year-round comfort. The thoughtful layout features two spacious bedrooms, two modern bathrooms, and a bright open-plan living area ready to be personalized to your taste.

It is a gated complex offering a range of lifestyle amenities including a communal swimming pool, children's playground, private covered parking, individual storage rooms, and electric shutters in all bedrooms. With easy access to the highway, residents are only minutes away from Limassol's vibrant tourist area, renowned for its beaches, 5-star hotels, restaurants, cafes, and nightlife.