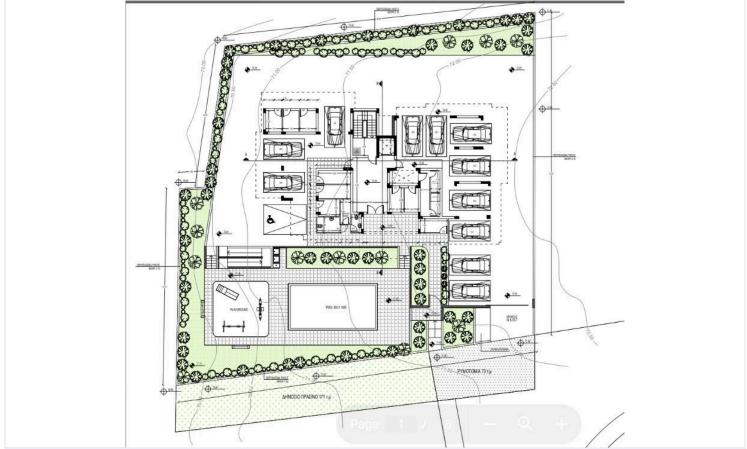

It is a gated complex offering a range of lifestyle amenities including a communal swimming pool, children's playground, private covered parking, individual storage rooms, and electric shutters in all bedrooms. With easy access to the highway, residents are only minutes away from Limassol's vibrant tourist area, renowned for its beaches, 5-star hotels, restaurants, cafes, and nightlife.

#### **Facilities**

Aircondition, Provision

Childrens playground

Elevator

Gated complex

Heating, Underfloor

Parking, Covered

Pool, Communal