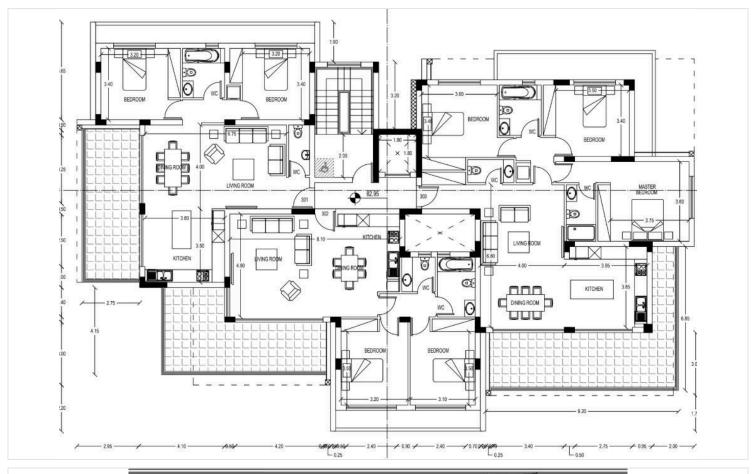

## Floor plans

#### **Description**

Modern 2-Bedroom Apartment for Sale, Germasogeia Green Area (11933)

Discover refined living, a contemporary development located in the prestigious Green Area of Germasogeia. Surrounded by lush greenery and enjoying scenic views, this under-construction 2-bedroom apartment is an ideal opportunity for those seeking both style and convenience. Set for completion in 2025, the apartment spans  $86 \text{ m}^2$  and is located on the second floor of a modern three-story building with elevator access.

Designed for energy-efficient living (Energy Rating A), the apartment includes underfloor heating throughout, ensuring year-round comfort. The thoughtful layout features two spacious bedrooms, two modern bathrooms, and a bright open-plan living area ready to be personalized to your taste.