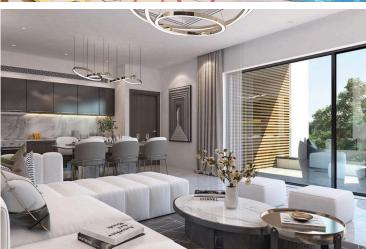

#### **Description**

Modern 2-Bedroom Apartment for Sale, Germasogeia Green Area (11933)

Discover refined living, a contemporary development located in the prestigious Green Area of Germasogeia. Surrounded by lush greenery and enjoying scenic views, this under-construction 2-bedroom apartment is an ideal opportunity for those seeking both style and convenience. Set for completion in 2025, the apartment spans  $86 \text{ m}^2$  and is located on the second floor of a modern three-story building with elevator access.

Designed for energy-efficient living (Energy Rating A), the apartment includes underfloor heating throughout, ensuring year-round comfort. The thoughtful layout features two spacious bedrooms, two modern bathrooms, and a bright open-plan living area ready to be personalized to your taste.

This unfurnished unit offers a rare chance to create your ideal home in one of Limassol's most desirable neighborhoods.

Key Features:

? Prime location in Germasogeia Green Area