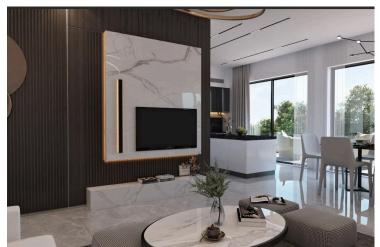

#### **Description**

Modern 2-Bedroom Apartment for Sale, Germasogeia Green Area (11933)

Discover refined living, a contemporary development located in the prestigious Green Area of Germasogeia. Surrounded by lush greenery and enjoying scenic views, this under-construction 2-bedroom apartment is an ideal opportunity for those seeking both style and convenience. Set for completion in 2025, the apartment spans  $86 \text{ m}^2$  and is located on the second floor of a modern three-story building with elevator access.

Designed for energy-efficient living (Energy Rating A), the apartment includes underfloor heating throughout, ensuring year-round comfort. The thoughtful layout features two spacious bedrooms, two modern bathrooms, and a bright open-plan living area ready to be personalized to your taste.

This unfurnished unit offers a rare chance to create your ideal home in one of Limassol's most desirable neighborhoods.

Key Features:

? Prime location in Germasogeia Green Area