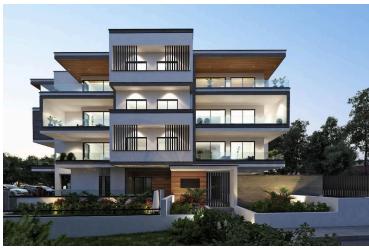

#### **Description**

Modern 2-Bedroom Apartment for Sale, Germasogeia Green Area (11933)

Discover refined living, a contemporary development located in the prestigious Green Area of Germasogeia. Surrounded by lush greenery and enjoying scenic views, this under-construction 2-bedroom apartment is an ideal opportunity for those seeking both style and convenience. Set for completion in 2025, the apartment spans  $86 \text{ m}^2$  and is located on the second floor of a modern three-story building with elevator access.

Designed for energy-efficient living (Energy Rating A), the apartment includes underfloor heating throughout, ensuring year-round comfort. The thoughtful layout features two spacious bedrooms, two modern bathrooms, and a bright open-plan living area ready to be personalized to your taste.

It is a gated complex offering a range of lifestyle amenities including a communal swimming pool, children's playground, private covered parking, individual storage rooms, and electric shutters in all bedrooms. With easy access to the highway, residents are only minutes away from Limassol's vibrant tourist area, renowned for its beaches, 5-star hotels, restaurants, cafes, and nightlife.