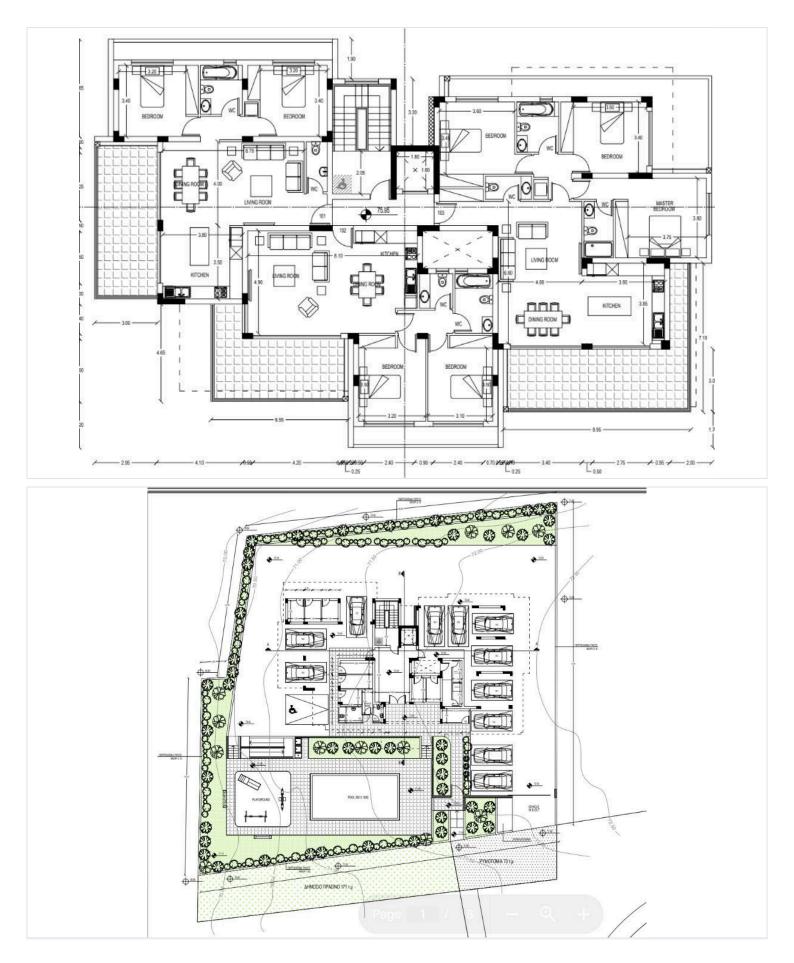

#### Description

Modern 2-Bedroom Apartment for Sale, Germasogeia Green Area (11932)

Discover refined living , a contemporary development located in the prestigious Green Area of Germasogeia. Surrounded by lush greenery and enjoying scenic views, this under-construction 2-bedroom apartment is an ideal opportunity for those seeking both style and convenience. Set for completion in 2025, the apartment spans 90 m<sup>2</sup> and is located on the second floor of a modern three-story building with elevator access.

Designed for energy-efficient living (Energy Rating A), the apartment includes underfloor heating throughout, ensuring year-round comfort. The thoughtful layout features two spacious bedrooms, two modern bathrooms, and a bright open-plan living area ready to be personalized to your taste.

It is a gated complex offering a range of lifestyle amenities including a communal swimming pool, children's playground, private covered parking, individual storage rooms, and electric shutters in all bedrooms. With easy access to the highway, residents are only minutes away from Limassol's vibrant tourist area, renowned for its beaches, 5-star hotels, restaurants, cafes, and nightlife.

This unfurnished unit offers a rare chance to create your ideal home in one of Limassol's most desirable neighborhoods.

Key Features:

? Prime location in Germasogeia Green Area

### **Floor plans**