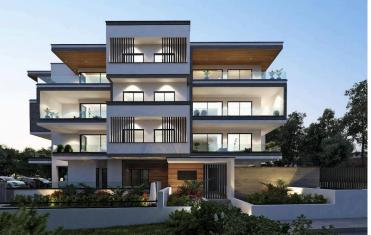

#### Description

Modern 2-Bedroom Apartment for Sale, Germasogeia Green Area (11932)

Discover refined living , a contemporary development located in the prestigious Green Area of Germasogeia. Surrounded by lush greenery and enjoying scenic views, this under-construction 2-bedroom apartment is an ideal opportunity for those seeking both style and convenience. Set for completion in 2025, the apartment spans 90 m<sup>2</sup> and is located on the second floor of a modern three-story building with elevator access.

Designed for energy-efficient living (Energy Rating A), the apartment includes underfloor heating throughout, ensuring year-round comfort. The thoughtful layout features two spacious bedrooms, two modern bathrooms, and a bright open-plan living area ready to be personalized to your taste.

It is a gated complex offering a range of lifestyle amenities including a communal swimming pool, children's playground, private covered parking, individual storage rooms, and electric shutters in all bedrooms. With easy access to the highway, residents are only minutes away from Limassol's vibrant tourist area, renowned for its beaches, 5-star hotels, restaurants, cafes, and nightlife.