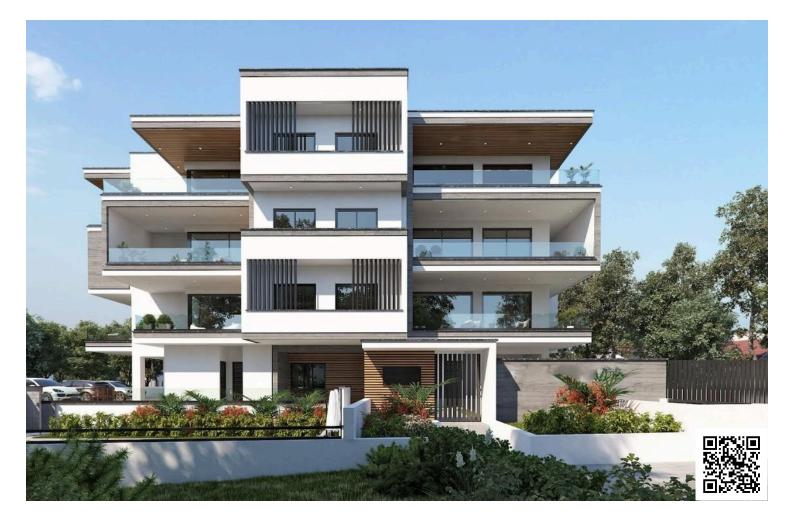

#### Description

Modern 2-Bedroom Apartment for Sale, Germasogeia Green Area (11932)

Discover refined living , a contemporary development located in the prestigious Green Area of Germasogeia. Surrounded by lush greenery and enjoying scenic views, this under-construction 2-bedroom apartment is an ideal opportunity for those seeking both style and convenience. Set for completion in 2025, the apartment spans 90 m<sup>2</sup> and is located on the second floor of a modern three-story building with elevator access.

Designed for energy-efficient living (Energy Rating A), the apartment includes underfloor heating throughout, ensuring year-round comfort. The thoughtful layout features two spacious bedrooms, two modern bathrooms, and a bright open-plan living area ready to be personalized to your taste.

It is a gated complex offering a range of lifestyle amenities including a communal swimming pool, children's playground, private covered parking, individual storage rooms, and electric shutters in all bedrooms. With easy access to the highway, residents are only minutes away from Limassol's vibrant tourist area, renowned for its beaches, 5-star hotels, restaurants, cafes, and nightlife.