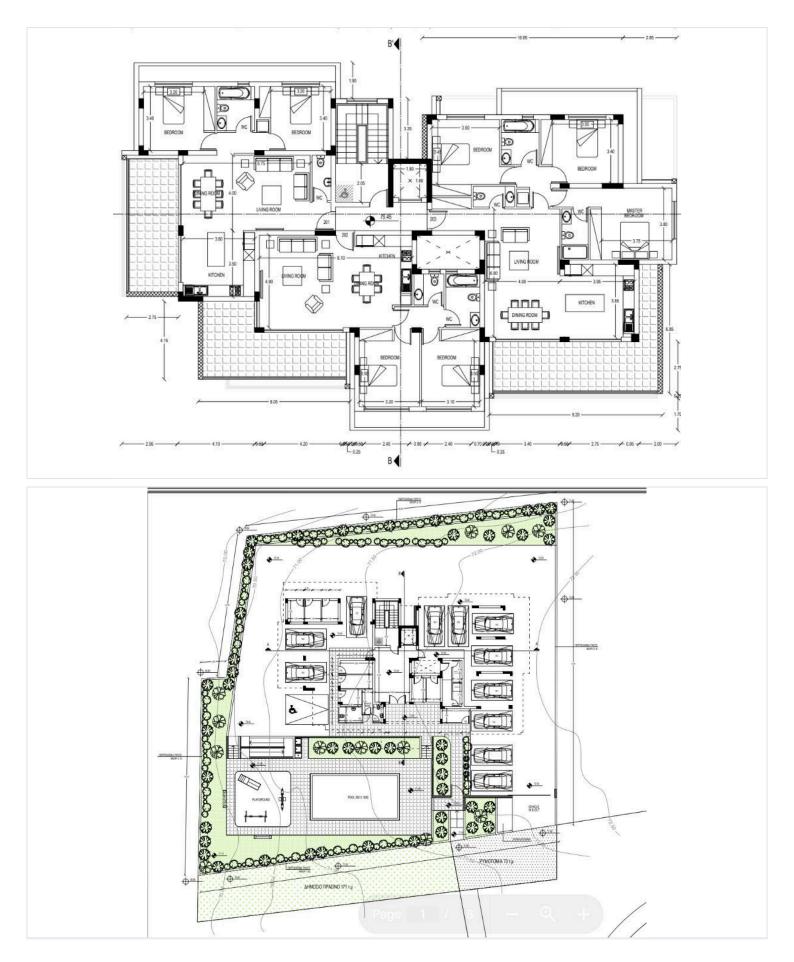

or heating throughout, ensuring year-round comfort. The thoughtful layout features two spacious bedrooms, two modern bathrooms, and a bright open-plan living area ready to be personalized to your taste.

It is a gated complex offering a range of lifestyle amenities including a communal swimming pool, children's playground, private covered parking, individual storage rooms, and electric shutters in all bedrooms. With easy access to the highway, residents are only minutes away from Limassol's vibrant tourist area, renowned for its beaches, 5-star hotels, restaurants, cafes, and nightlife.

This unfurnished unit offers a rare chance to create your ideal home in one of Limassol's most desirable neighborhoods.

Key Features:

? Prime location in Germasogeia Green Area





### **Floor plans**







## Additional information

#### Facilities

| Aircondition, Provision        | Childrens playground      | Elevator         |
|--------------------------------|---------------------------|------------------|
| Gated complex                  | Heating, Underfloor       | Parking, Covered |
| Pool, Communal                 | Storage                   |                  |
| Features                       |                           |                  |
| Easy access to highway         | Easy access to main roads | Entrance gate    |
| Shutters, electric (provision) |                           |                  |
| Distances                      |                           |                  |
| Amenities                      | Sea                       | Schools          |







Resor