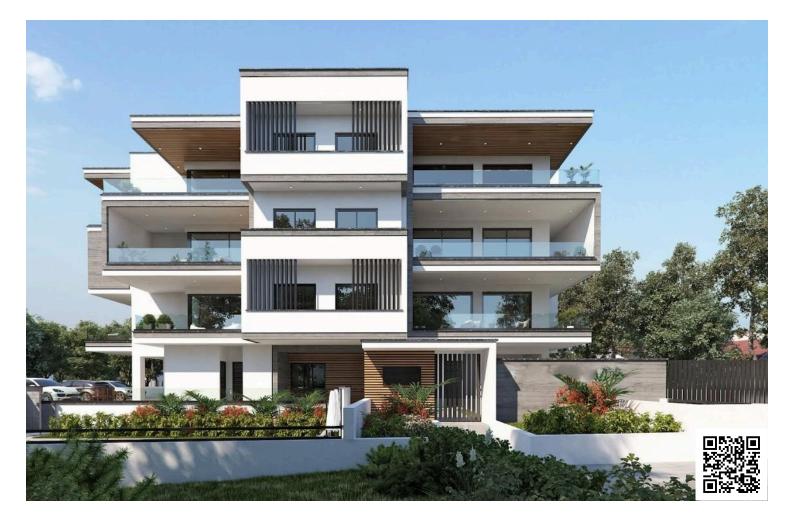

#### Description

Modern 2-Bedroom Apartment for Sale, Germasogeia Green Area (11931)

Discover refined living, a contemporary development located in the prestigious Green Area of Germasogeia. Surrounded by lush greenery and enjoying scenic views, this under-construction 2-bedroom apartment is an ideal opportunity for those seeking both style and convenience. Set for completion in 2025, the apartment spans 86 m<sup>2</sup> and is located on the second floor of a modern three-story building with elevator access.

Designed for energy-efficient living (Energy Rating A), the apartment includes underfloor heating throughout, ensuring year-round comfort. The thoughtful layout features two spacious bedrooms, two modern bathrooms, and a bright open-plan living area ready to be personalized to your taste.

It is a gated complex offering a range of lifestyle amenities including a communal swimming pool, children's playground, private covered parking, individual storage rooms, and electric shutters in all bedrooms. With easy access to the highway, residents are only minutes away from Limassol's vibrant tourist area, renowned for its beaches, 5-star hotels, restaurants, cafes, and nightlife.