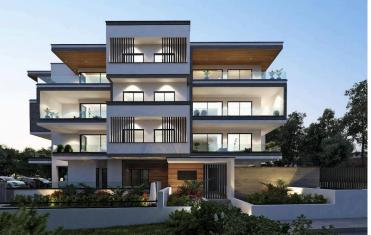

#### Description

Modern 2-Bedroom Apartment for Sale, Germasogeia Green Area (11931)

Discover refined living, a contemporary development located in the prestigious Green Area of Germasogeia. Surrounded by lush greenery and enjoying scenic views, this under-construction 2-bedroom apartment is an ideal opportunity for those seeking both style and convenience. Set for completion in 2025, the apartment spans 86 m<sup>2</sup> and is located on the second floor of a modern three-story building with elevator access.

Designed for energy-efficient living (Energy Rating A), the apartment includes underfloor heating throughout, ensuring year-round comfort. The thoughtful layout features two spacious bedrooms, two modern bathrooms, and a bright open-plan living area ready to be personalized to your taste.

It is a gated complex offering a range of lifestyle amenities including a communal swimming pool, children's playground, private covered parking, individual storage rooms, and electric shutters in all bedrooms. With easy access to the highway, residents are only minutes away from Limassol's vibrant tourist area, renowned for its beaches, 5-star hotels, restaurants, cafes, and nightlife.