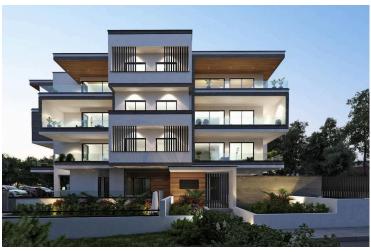

#### **Description**

Modern 2-Bedroom Apartment for Sale, Germasogeia Green Area (11930)

Discover refined living, a contemporary development located in the prestigious Green Area of Germasogeia. Surrounded by lush greenery and enjoying scenic views, this under-construction 2-bedroom apartment is an ideal opportunity for those seeking both style and convenience. Set for completion in 2025, the apartment spans 90 m<sup>2</sup> and is located on the second floor of a modern three-story building with elevator access.

Designed for energy-efficient living (Energy Rating A), the apartment includes underfloor heating throughout, ensuring year-round comfort. The thoughtful layout features two spacious bedrooms, two modern bathrooms, and a bright open-plan living area ready to be personalized to your taste.

It is a gated complex offering a range of lifestyle amenities including a communal swimming pool, children's playground, private covered parking, individual storage rooms, and electric shutters in all bedrooms. With easy access to the highway, residents are only minutes away from Limassol's vibrant tourist area, renowned for its beaches, 5-star hotels, restaurants, cafes, and nightlife.