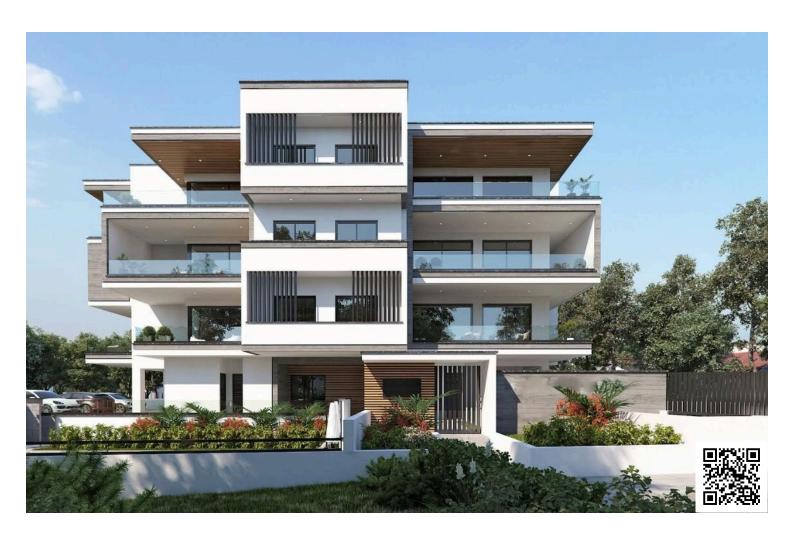

#### **Description**

Modern 2-Bedroom Apartment for Sale, Germasogeia Green Area (11930)

Discover refined living, a contemporary development located in the prestigious Green Area of Germasogeia. Surrounded by lush greenery and enjoying scenic views, this under-construction 2-bedroom apartment is an ideal opportunity for those seeking both style and convenience. Set for completion in 2025, the apartment spans 90 m<sup>2</sup> and is located on the second floor of a modern three-story building with elevator access.

Designed for energy-efficient living (Energy Rating A), the apartment includes underfloor heating throughout, ensuring year-round comfort. The thoughtful layout features two spacious bedrooms, two modern bathrooms, and a bright open-plan living area ready to be personalized to your taste.

It is a gated complex offering a range of lifestyle amenities including a communal swimming pool, children's playground, private covered parking, individual storage rooms, and electric shutters in all bedrooms. With easy access to the highway, residents are only minutes away from Limassol's vibrant tourist area, renowned for its beaches, 5-star hotels, restaurants, cafes, and nightlife.