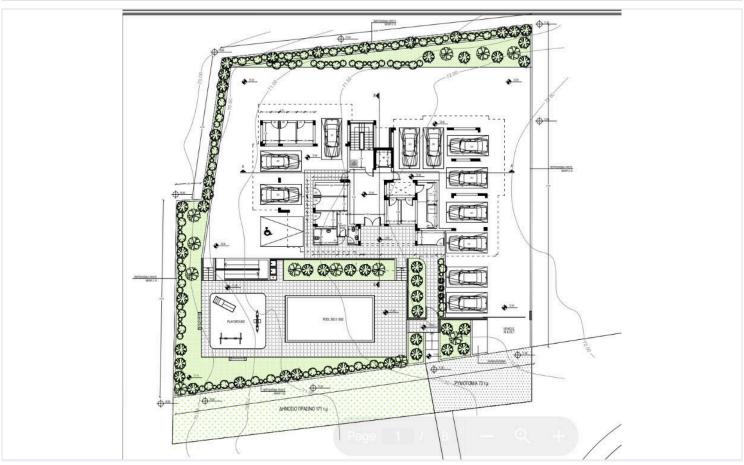

It is a gated complex offering a range of lifestyle amenities including a communal swimming pool, children's playground, private covered parking, individual storage rooms, and electric shutters in all bedrooms. With easy access to the highway, residents are only minutes away from Limassol's vibrant tourist area, renowned for its beaches, 5-star hotels, restaurants, cafes, and nightlife.

#### **Facilities**

Aircondition, Provision

Childrens playground

Elevator

Gated complex

Heating, Underfloor

Parking, Covered

Pool, Communal