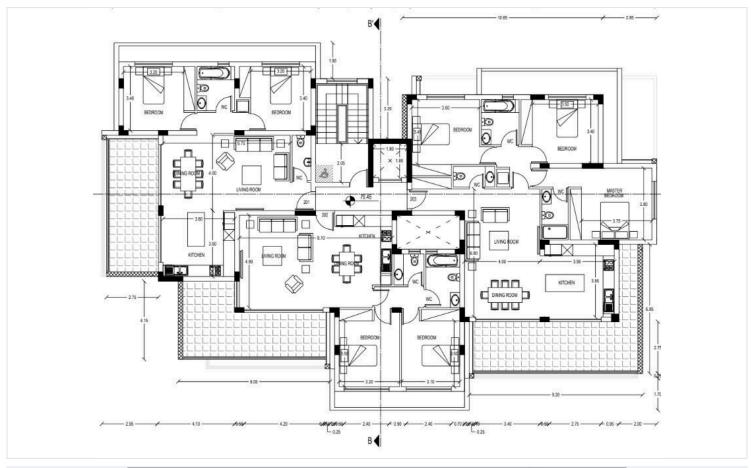

#### **Description**

Modern 2-Bedroom Apartment for Sale, Germasogeia Green Area (11930)

Discover refined living, a contemporary development located in the prestigious Green Area of Germasogeia. Surrounded by lush greenery and enjoying scenic views, this under-construction 2-bedroom apartment is an ideal opportunity for those seeking both style and convenience. Set for completion in 2025, the apartment spans 90 m<sup>2</sup> and is located on the second floor of a modern three-story building with elevator access.

Designed for energy-efficient living (Energy Rating A), the apartment includes underfloor heating throughout, ensuring year-round comfort. The thoughtful layout features two spacious bedrooms, two modern bathrooms, and a bright open-plan living area ready to be personalized to your taste.