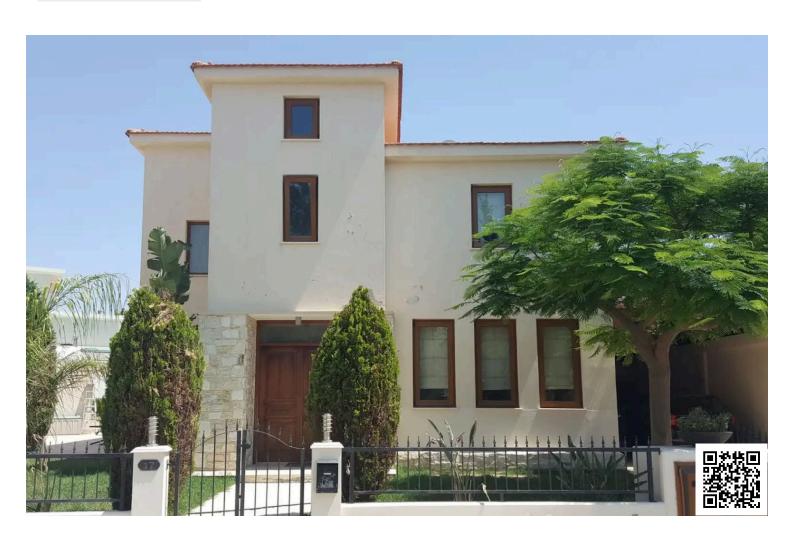

# Elegant 4-Bedroom Villa with Private Pool in Vergina | €580.000 (11929)

Vergina, Larnaca

€580,000

### **Description**

Elegant 4-Bedroom Villa with Private Pool in Vergina | €580.000 (11929)

Nestled in a serene and elevated neighborhood in Vergina Hills, this spacious 4-bedroom detached villa offers a perfect combination of high-end finishes, comfort, and privacy. Facing a designated green area, the home enjoys unobstructed views and a tranquil atmosphere, while still being conveniently close to the amenities and vibrant life of Larnaca city.

**Property Details:** 

Internal Covered Area: 250 m<sup>2</sup>

Covered Verandas & Pergola: 50 m<sup>2</sup>

Plot Size: 530 m<sup>2</sup>

Bedrooms: 4

Bathrooms: 2 Full (1 En-Suite) + 1 Guest WC

Parking: Covered for 2 cars

Condition: Resale, Excellent Condition