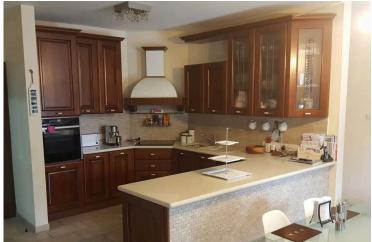

**Property Details:** 

Internal Covered Area: 250 m<sup>2</sup>

Covered Verandas & Pergola: 50 m<sup>2</sup>

Plot Size: 530 m<sup>2</sup>

Bedrooms: 4

Bathrooms: 2 Full (1 En-Suite) + 1 Guest WC

Parking: Covered for 2 cars