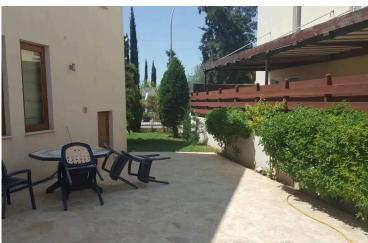

**Property Details:** 

Internal Covered Area: 250 m<sup>2</sup>

Covered Verandas & Pergola: 50 m<sup>2</sup>

Plot Size: 530 m<sup>2</sup>

Bedrooms: 4

Bathrooms: 2 Full (1 En-Suite) + 1 Guest WC

Parking: Covered for 2 cars

#### **Facilities**

Aircondition, Split system

Storage

Parking, Covered

Pool, Private

**Features** 

Breakfast bar

Connected to electric mains

Kitchenette

Modern design

Next to green area

Pool view

Veranda, back

**Distances** 

**Amenities** 

100 m