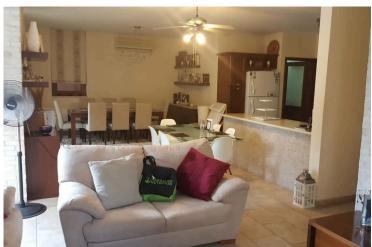

### **Description**

Elegant 4-Bedroom Villa with Private Pool in Vergina | €580.000 (11929)

Nestled in a serene and elevated neighborhood in Vergina Hills, this spacious 4-bedroom detached villa offers a perfect combination of high-end finishes, comfort, and privacy. Facing a designated green area, the home enjoys unobstructed views and a tranquil atmosphere, while still being conveniently close to the amenities and vibrant life of Larnaca city.

**Property Details:** 

Internal Covered Area: 250 m<sup>2</sup>

Covered Verandas & Pergola: 50 m<sup>2</sup>

Plot Size: 530 m<sup>2</sup>

Bedrooms: 4

Bathrooms: 2 Full (1 En-Suite) + 1 Guest WC

Parking: Covered for 2 cars