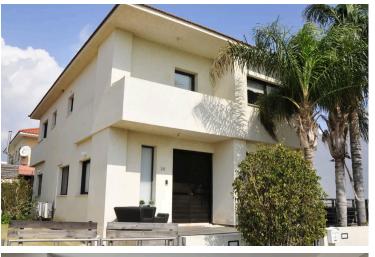

# **Description**

Renovated Family Home for Sale in Prime Krasa, Larnaca – Title Deeds | €360,000 (11927)

This beautifully renovated detached house in the prestigious Krasa area of Larnaca offers the perfect blend of comfort, space, and location. With title deeds available and set on a generous plot larger than half, it presents an exceptional opportunity for families or investors alike.

Key Features:

Internal Area: 230 m<sup>2</sup>

Plot Size: Larger than half a plot

Bedrooms: 3 + Attic (convertible to additional room)

Bathrooms: 2 (including master en-suite)

Parking: Space for 3-4 vehicles