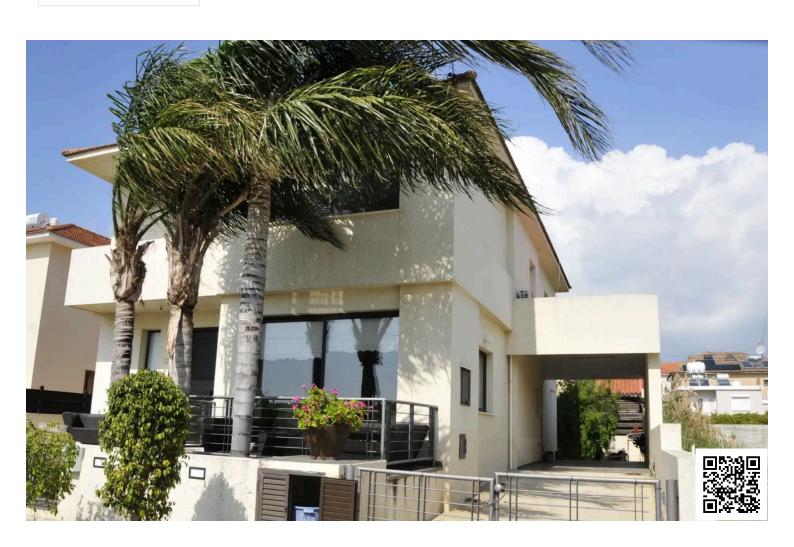

# **Description**

Renovated Family Home for Sale in Prime Krasa, Larnaca – Title Deeds | €360,000 (11927)

This beautifully renovated detached house in the prestigious Krasa area of Larnaca offers the perfect blend of comfort, space, and location. With title deeds available and set on a generous plot larger than half, it presents an exceptional opportunity for families or investors alike.

Key Features:

Internal Area: 230 m<sup>2</sup>

Plot Size: Larger than half a plot

Bedrooms: 3 + Attic (convertible to additional room)

Bathrooms: 2 (including master en-suite)

Parking: Space for 3-4 vehicles

Heating & Cooling: Gas floor heating & A/C in all rooms

Renovation: Recently fully renovated to high standards