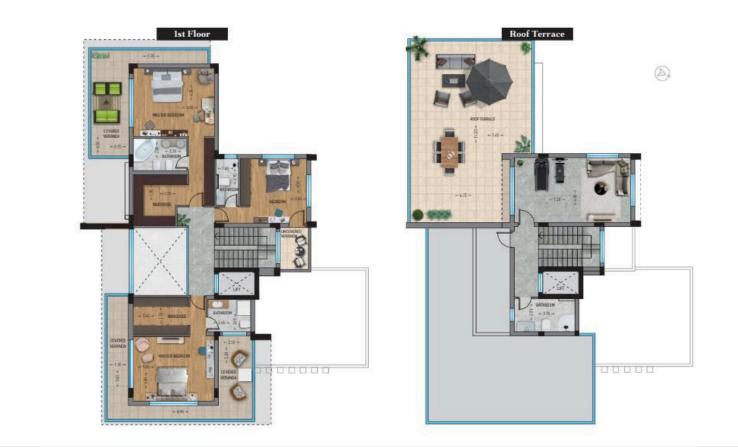

ty of Agios Tychonas 5 minutes from Four Seasons & Poseidonia Hotels in tourist area of Limassol & close to all amenities.
- Features: Private parkings | Underfloor heating | Electric shutters in beds | Private Road | Private swimming pools | Elevators | Spacious En-suite Bedrooms | Store rooms | Sea View | Mountain View
- · Sea view and mountain view
- Exterior marble cladding
- Underfloor heating
- · Electric shutters in bedrooms
- Elevator
- · Central air-conditioning
- · Concrete boundary walls
- · Superior ceramic flooring
- Semi-solid parquet flooring in bedrooms
- Top quality granite kitchen worktop
- Provision for photovoltaic solar power system
- · Landscaped garden with automatic irrigation system
- Monitored gate access
- Alarm system
- · Smart home system





# Floor plans









# **Additional information**

### **Facilities**

Aircondition, Central system Elevator Heating, Underfloor

Landscaped garden Parking, Garage, double Solar photovoltaic panels (provision)

Solar water heater Storage

### **Features**

Alarm system (provision) Bath

Bathroom underfloor heating Bright CCTV

CCTV (provision) Ceramic tiles Connected to electric mains

Double glazing Easy access to highway Easy access to main roads

En suite bathroom En suite shower Energy efficient doors/windows

Entrance gate Entrance gate, automated Fitted wardrobes

Garden Garden, large Granite countertops

Irrigation system Laundry room Luxury specifications

Marble flooring Modern design Mountain view

Openings in opposite sides Painted Pipe-in-pipe plumbing system

Pool view Pressurized water syst