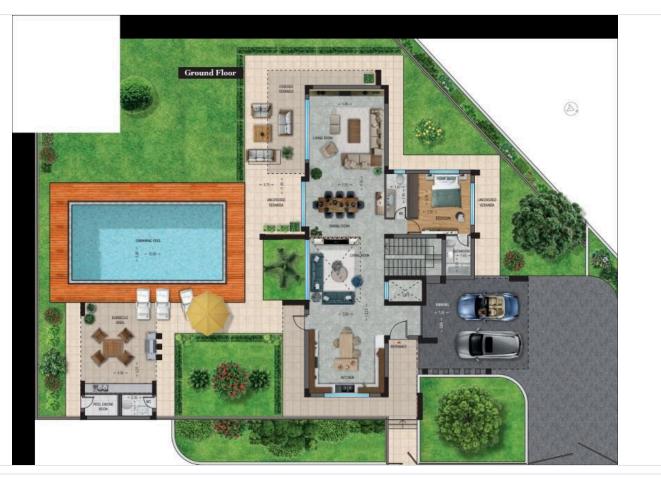

lity of Agios Tychonas 5 minutes from Four Seasons & Poseidonia Hotels in tourist area of Limassol & close to all amenities.
- Features: Private parkings | Underfloor heating | Electric shutters in beds | Private Road | Private swimming pools | Elevators | Spacious En-suite Bedrooms | Store rooms | Sea View | Mountain View
- · Sea view and mountain view
- Exterior marble cladding
- Underfloor heating
- · Electric shutters in bedrooms
- Elevator
- · Central air-conditioning
- · Concrete boundary walls
- · Superior ceramic flooring
- Semi-solid parquet flooring in bedrooms
- Top quality granite kitchen worktop
- Provision for photovoltaic solar power system
- · Landscaped garden with automatic irrigation system
- Monitored gate access
- Alarm system
- · Smart home system





# Floor plans









# **Additional information**

### **Facilities**

Aircondition, Central system Elevator Heating, Underfloor

Landscaped garden Parking, Garage, double Solar photovoltaic panels (provision)

Solar water heater Storage

### **Features**

Alarm system (provision) Bath

Bathroom underfloor heating Bright CCTV

CCTV (provision) Ceramic tiles Connected to electric mains

Double glazing Easy access to highway Easy access to main roads

En suite bathroom En suite shower Energy efficient doors/windows

Entrance gate Entrance gate, automated Fitted wardrobes

Garden Garden, large Granite countertops

Irrigation system Laundry room Luxury specifications

Marble flooring Modern design Mountain view

Openings in opposite sides Painted Pipe-in-pipe plumbing system

Pool view Pressurized water sy