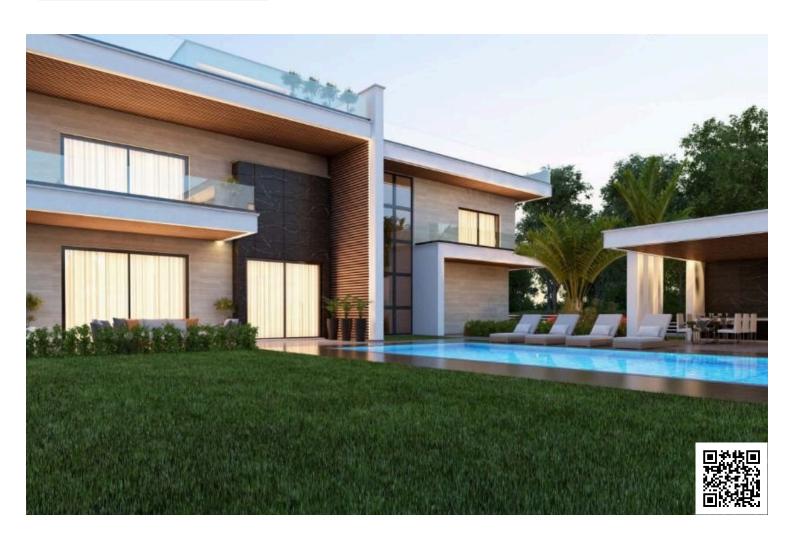

## **Description**

- It is situated above the highway in Municipality of Agios Tychonas 5 minutes from Four Seasons & Poseidonia Hotels in tourist area of Limassol & close to all amenities.
- Features: Private parkings | Underfloor heating | Electric shutters in beds | Private Road | Private swimming pools | Elevators | Spacious En-suite Bedrooms | Store rooms | Sea View | Mountain View
- · Sea view and mountain view
- Exterior marble cladding
- Underfloor heating
- · Electric shutters in bedrooms
- Elevator
- · Central air-conditioning
- · Concrete boundary walls
- · Superior ceramic flooring
- Semi-solid parquet flooring in bedrooms
- Top quality granite kitchen worktop
- Provision for photovoltaic solar power system
- · Landscaped garden with automatic irrigation system
- Monitored gate access
- Alarm system
- · Smart home system