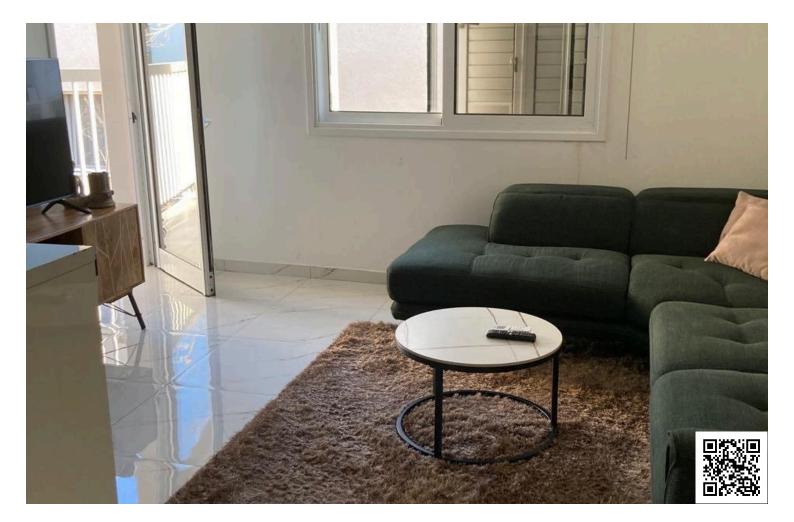

#### Description

Fully Renovated 2-Bedroom Apartment in Neapolis – Limassol (11920)

An excellent opportunity to own a modern, fully renovated apartment in the highly sought-after Neapolis area, just behind Alphamega supermarket. This stylish 2-bedroom apartment is move-in ready, ideal for both investment and personal use.

Property Features:

Property Area: 72 sq.m , 5 sq.m veranda

Floor: 3rd

Bedrooms: 2

Bathrooms: 2 (1 en-suite + 1 guest shower & toilet)

Furnishing: Fully furnished with brand new furniture

Air Conditioning: Full, all rooms (new units)

### Features

| Balcony, front                 | Bright                           | Ceramic tiles             |
|--------------------------------|----------------------------------|---------------------------|
| City view                      | Combined kitchen and dining area | Easy access to main roads |
| Energy efficient doors/windows | Heart of city center             | Kitchen appliances        |
| Kitchen island                 | Kitchenette                      | Luxury specifications     |
| Modern design                  | Near amenities                   | Near bus route            |
| Own water supply               | Painted                          | Pressurized water system  |
| Roller blinds                  | Shower                           |                           |