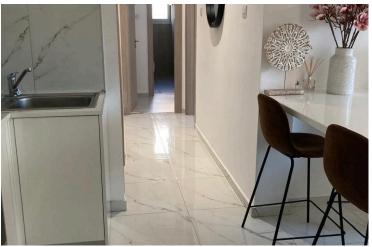

#### Description

Fully Renovated 2-Bedroom Apartment in Neapolis – Limassol (11920)

An excellent opportunity to own a modern, fully renovated apartment in the highly sought-after Neapolis area, just behind Alphamega supermarket. This stylish 2-bedroom apartment is move-in ready, ideal for both investment and personal use.

Property Features:

Property Area: 72 sq.m , 5 sq.m veranda

Floor: 3rd

Bedrooms: 2

Bathrooms: 2 (1 en-suite + 1 guest shower & toilet)

Furnishing: Fully furnished with brand new furniture

Air Conditioning: Full, all rooms (new units)

### Features

| Balcony, front                 | Bright                           | Ceramic tiles             |
|--------------------------------|----------------------------------|---------------------------|
| City view                      | Combined kitchen and dining area | Easy access to main roads |
| Energy efficient doors/windows | Heart of city center             | Kitchen appliances        |
| Kitchen island                 | Kitchenette                      | Luxury specifications     |
| Modern design                  | Near amenities                   | Near bus route            |
| Own water supply               | Painted                          | Pressurized water system  |
| Roller blinds                  | Shower                           |                           |