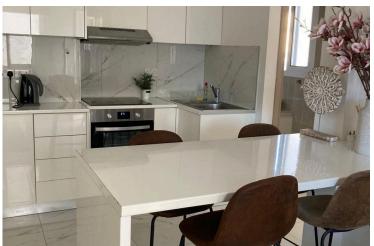

#### Description

Fully Renovated 2-Bedroom Apartment in Neapolis – Limassol (11920)

An excellent opportunity to own a modern, fully renovated apartment in the highly sought-after Neapolis area, just behind Alphamega supermarket. This stylish 2-bedroom apartment is move-in ready, ideal for both investment and personal use.

Property Features:

Property Area: 72 sq.m , 5 sq.m veranda

Floor: 3rd

Bedrooms: 2

Bathrooms: 2 (1 en-suite + 1 guest shower & toilet)

Furnishing: Fully furnished with brand new furniture

Air Conditioning: Full, all rooms (new units)

### Features

| Balcony, front                 | Bright                           | Ceramic tiles             |
|--------------------------------|----------------------------------|---------------------------|
| City view                      | Combined kitchen and dining area | Easy access to main roads |
| Energy efficient doors/windows | Heart of city center             | Kitchen appliances        |
| Kitchen island                 | Kitchenette                      | Luxury specifications     |
| Modern design                  | Near amenities                   | Near bus route            |
| Own water supply               | Painted                          | Pressurized water system  |
| Roller blinds                  | Shower                           |                           |