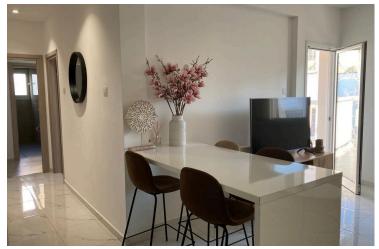

#### Description

Fully Renovated 2-Bedroom Apartment in Neapolis – Limassol (11920)

An excellent opportunity to own a modern, fully renovated apartment in the highly sought-after Neapolis area, just behind Alphamega supermarket. This stylish 2-bedroom apartment is move-in ready, ideal for both investment and personal use.

Property Features:

Property Area: 72 sq.m , 5 sq.m veranda

Floor: 3rd

Bedrooms: 2

Bathrooms: 2 (1 en-suite + 1 guest shower & toilet)

Furnishing: Fully furnished with brand new furniture

Air Conditioning: Full, all rooms (new units)

### Features

| Balcony, front                 | Bright                           | Ceramic tiles             |
|--------------------------------|----------------------------------|---------------------------|
| City view                      | Combined kitchen and dining area | Easy access to main roads |
| Energy efficient doors/windows | Heart of city center             | Kitchen appliances        |
| Kitchen island                 | Kitchenette                      | Luxury specifications     |
| Modern design                  | Near amenities                   | Near bus route            |
| Own water supply               | Painted                          | Pressurized water system  |
| Roller blinds                  | Shower                           |                           |