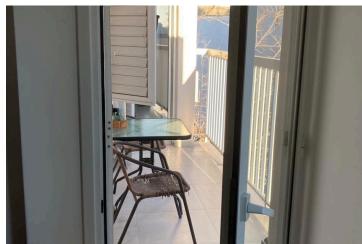

Property Features:

Property Area: 72 sq.m , 5 sq.m veranda

Floor: 3rd

Bedrooms: 2

Bathrooms: 2 (1 en-suite + 1 guest shower & toilet)

Furnishing: Fully furnished with brand new furniture

Air Conditioning: Full, all rooms (new units)

### Features

| Balcony, front                 | Bright                           | Ceramic tiles             |
|--------------------------------|----------------------------------|---------------------------|
| City view                      | Combined kitchen and dining area | Easy access to main roads |
| Energy efficient doors/windows | Heart of city center             | Kitchen appliances        |
| Kitchen island                 | Kitchenette                      | Luxury specifications     |
| Modern design                  | Near amenities                   | Near bus route            |
| Own water supply               | Painted                          | Pressurized water system  |
| Roller blinds                  | Shower                           |                           |