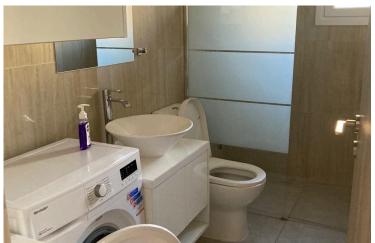

Property Features:

Property Area: 72 sq.m , 5 sq.m veranda

Floor: 3rd

Bedrooms: 2

Bathrooms: 2 (1 en-suite + 1 guest shower & toilet)

Furnishing: Fully furnished with brand new furniture

Air Conditioning: Full, all rooms (new units)