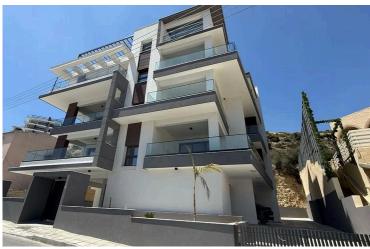

# 2 Bedroom Modern Apartemnt in Germasogeia Limassol (11917)

• Germasogeia, Limassol

€380,000 +VAT

### **Description**

Discover this beautiful 2-bedroom apartment for sale in Germasogeia, an area known for its stunning scenery and vibrant lifestyle. Offering a perfect blend of tranquility and accessibility, Germasogeia boasts a variety of cafes, restaurants, and shops, making it an ideal place to live. You will enjoy proximity to beautiful beaches and scenic parks, enhancing your daily living experience.

This modern apartment, completed in 2024, spans 80 m2 and is located on the top floor of a well-maintained building with an elevator. The layout features 2 bedrooms and 2 bathrooms, providing comfort and privacy. The unit is designed with energy efficiency in mind, holding an exceptional Energy Efficiency A rating.