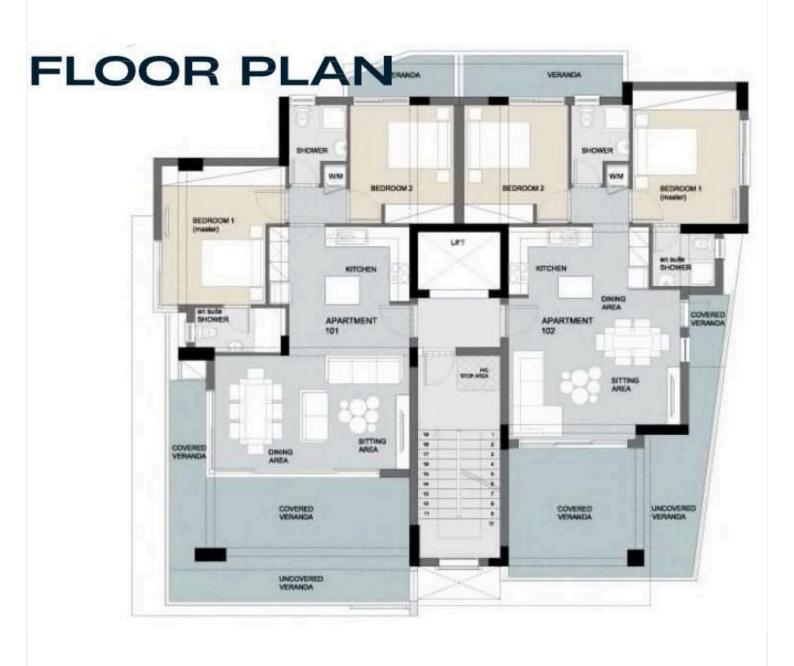

le. Offering a perfect blend of tranquility and accessibility, Germasogeia boasts a variety of cafes, restaurants, and shops, making it an ideal place to live. You will enjoy proximity to beautiful beaches and scenic parks, enhancing your daily living experience.

This modern apartment, completed in 2024, spans 80 m2 and is located on the top floor of a well-maintained building with an elevator. The layout features 2 bedrooms and 2 bathrooms, providing comfort and privacy. The unit is designed with energy efficiency in mind, holding an exceptional Energy Efficiency A rating.

Don't miss this opportunity to own a modern and energy-efficient home in Germasogeia. Contact Lextrus Real Estate today for more information and to schedule a viewing. Your dream apartment awaits!





# Floor plans







## **Additional information**

### **Facilities**

Aircondition, Split system Elevator Heating, Underfloor

Parking, Covered Solar water heater Storage

**Features** 

Balcony Bright Combined kitchen and dining area

Connected to electric mains Double glazing Easy access to main roads

Granite countertops Investment opportunity Kitchen appliances

Kitchen island Luxury specifications Modern design

Open plan Pipe-in-pipe plumbing system Pressurized water system

Quiet area Rental potential Roof garden

Shower Thermal insulation Veranda

Distances

Veranda, large

Amenities

700 m

Airport

**>** 55 km

Sea

**⋘** 4 km

Resort



4.2 km

#### Contact us



Stefania Spyridou

(+357) 99810880

stephaniaspyridou@gmail.com