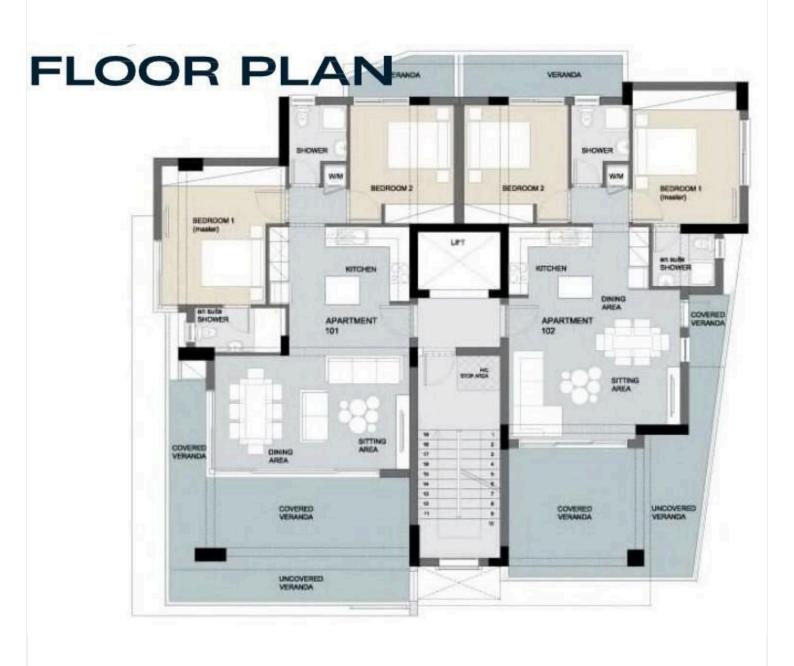

ks, enhancing your daily living experience.

This modern apartment, completed in 2024, spans 80 m2 and is located on the 2nd floor of a well-maintained building with an elevator. The spacious layout features 2 bedrooms and 2 bathrooms, providing comfort and privacy. The unit is designed with energy efficiency in mind, holding an exceptional Energy Efficiency A rating.

Enjoy the luxury of underfloor heating throughout the apartment, ensuring warmth and comfort during cooler months. The space is currently unfurnished, allowing you to customize it to suit your style and needs.

Don't miss this opportunity to own a modern and energy-efficient home in Germasogeia. Contact Lextrus Real Estate today for more information and to schedule a viewing. Your dream apartment awaits!





# Floor plans







## **Additional information**

### **Facilities**

Aircondition, Split system Elevator Heating, Underfloor

Solar water heater Parking, Covered Storage

**Features** 

Combined kitchen and dining area Balcony Bright

Connected to electric mains Double glazing Easy access to main roads

Granite countertops Investment opportunity Kitchen appliances

Kitchen island Luxury specifications Modern design

Pipe-in-pipe plumbing system Open plan Pressurized water system

Quiet area Rental potential Shower

Thermal insulation Veranda Veranda, large

**Distances** 

Amenities Airport Sea

700 m 55 km

Resort

4.2 km

#### Contact us



stephaniaspyridou@gmail.com