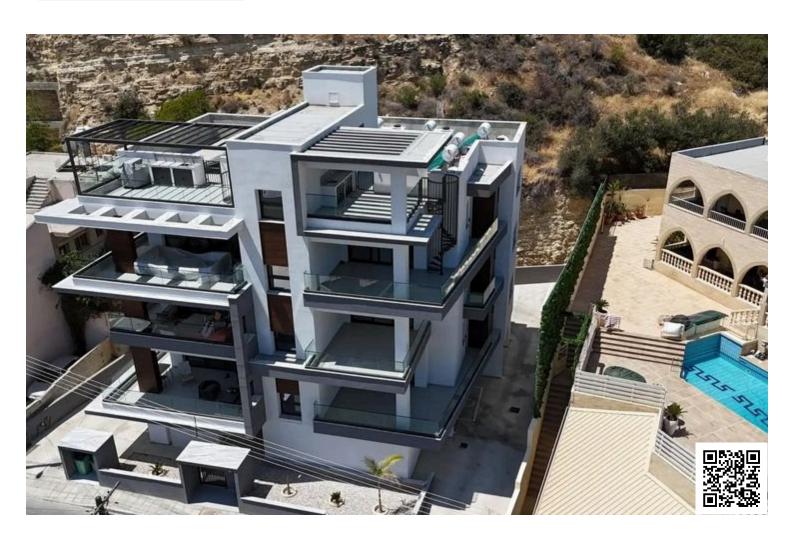

### **Description**

Discover this beautiful 2-bedroom apartment for sale in Germasogeia, an area known for its stunning scenery and vibrant lifestyle. Offering a perfect blend of tranquility and accessibility, Germasogeia boasts a variety of cafes, restaurants, and shops, making it an ideal place to live. You will enjoy proximity to beautiful beaches and scenic parks, enhancing your daily living experience.

This modern apartment, completed in 2024, spans 80 m2 and is located on the 2nd floor of a well-maintained building with an elevator. The spacious layout features 2 bedrooms and 2 bathrooms, providing comfort and privacy. The unit is designed with energy efficiency in mind, holding an exceptional Energy Efficiency A rating.

Enjoy the luxury of underfloor heating throughout the apartment, ensuring warmth and comfort during cooler months. The space is currently unfurnished, allowing you to customize it to suit your style and needs.