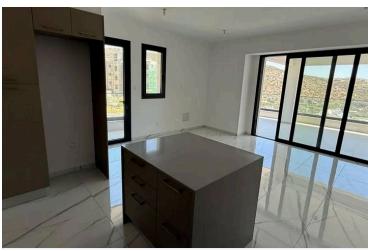

### **Facilities**

Aircondition, Split system Elevator Heating, Underfloor

Solar water heater Parking, Covered Storage

**Features** 

Combined kitchen and dining area Balcony Bright

Connected to electric mains Double glazing Easy access to main roads

Granite countertops Investment opportunity Kitchen appliances

Kitchen island Luxury specifications Modern design

Pipe-in-pipe plumbing system Open plan Pressurized water system

Quiet area Rental potential Shower