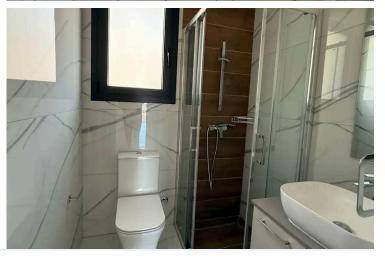

### **Specifications**

| <b>2</b> | <b>№</b> 2 | [] 80 m <sup>2</sup> |
|----------|------------|----------------------|
| Bedrooms | Bathrooms  | Covered              |

| Туре                 | Apartment | Furnished                 | Unfurnished |
|----------------------|-----------|---------------------------|-------------|
| Toilets              | 2         | Structure                 | Concrete    |
| Status               | Key ready | Facade                    | Concrete    |
| Year of construction | 2024      | Communal charge frequency | Monthly     |
| Title deed           | No        | Energy efficiency rating  | <i>ĕ</i> A  |
|                      |           |                           |             |

This modern apartment, completed in 2024, spans 80 m2 and is located on the 1st floor of a well-maintained building with an elevator. The spacious layout features 2 bedrooms and 2 bathrooms, providing comfort and privacy. The unit is designed with energy efficiency in mind, holding an exceptional Energy Efficiency A rating.