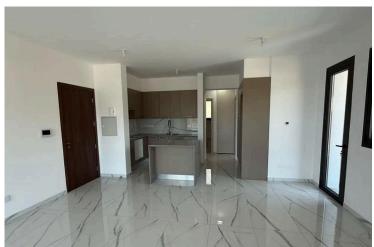

This modern apartment, completed in 2024, spans 80 m2 and is located on the 1st floor of a well-maintained building with an elevator. The spacious layout features 2 bedrooms and 2 bathrooms, providing comfort and privacy. The unit is designed with energy efficiency in mind, holding an exceptional Energy Efficiency A rating.

### **Facilities**

Aircondition, Split system Elevator Heating, Underfloor

Solar water heater Parking, Covered Storage

**Features** 

Combined kitchen and dining area Balcony Bright

Connected to electric mains Double glazing Easy access to main roads

Granite countertops Investment opportunity Kitchen appliances

Kitchen island Luxury specifications Modern design

Pipe-in-pipe plumbing system Open plan Pressurized water system

Quiet area Rental potential Shower