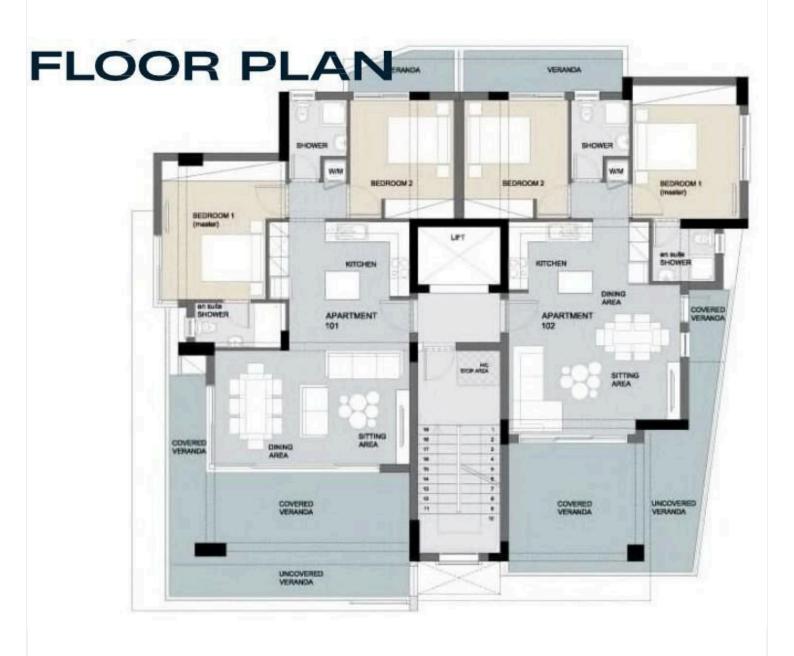

ing a perfect blend of tranquility and accessibility, Germasogeia boasts a variety of cafes, restaurants, and shops, making it an ideal place to live. You will enjoy proximity to beautiful beaches and scenic parks, enhancing your daily living experience.

This modern apartment, completed in 2024, spans 80 m2 and is located on the 1st floor of a well-maintained building with an elevator. The spacious layout features 2 bedrooms and 2 bathrooms, providing comfort and privacy. The unit is designed with energy efficiency in mind, holding an exceptional Energy Efficiency A rating.

Don't miss this opportunity to own a modern and energy-efficient home in Germasogeia. Contact Lextrus Real Estate today for more information and to schedule a viewing. Your dream apartment awaits!





# Floor plans







## **Additional information**

### **Facilities**

Aircondition, Split system Elevator Heating, Underfloor

Solar water heater Parking, Covered Storage

**Features** 

Combined kitchen and dining area Balcony Bright

Connected to electric mains Double glazing Easy access to main roads

Granite countertops Investment opportunity Kitchen appliances

Kitchen island Luxury specifications Modern design

Pipe-in-pipe plumbing system Open plan Pressurized water system

Quiet area Rental potential Shower

Thermal insulation Veranda Veranda, large

**Distances** 

Amenities

700 m

Airport

55 km

Sea

Resort



4.2 km

### Contact us



#### Stefania Spyridou

(+357) 99810880

stephaniaspyridou@gmail.com