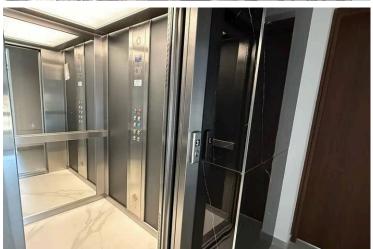

This modern apartment, completed in 2024, spans 80 m2 and is located on the 1st floor of a well-maintained building with an elevator. The spacious layout features 2 bedrooms and 2 bathrooms, providing comfort and privacy. The unit is designed with energy efficiency in mind, holding an exceptional Energy Efficiency A rating.

### **Facilities**

Aircondition, Split system Elevator Heating, Underfloor

Solar water heater Parking, Covered Storage

**Features** 

Combined kitchen and dining area Balcony Bright

Connected to electric mains Double glazing Easy access to main roads