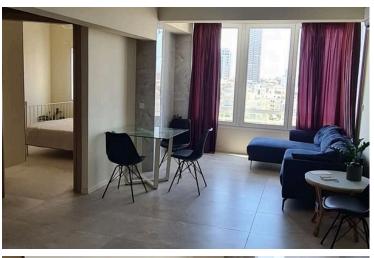

### **Description**

€225,000 | Ready to Move In – May 2025 | Title Deed Available

Discover city living at its finest with this fully furnished 1-bedroom apartment located on the 7th floor of a well-maintained 9-storey building in the heart of Neapolis, Limassol. Whether you're a first-time buyer, investor, or looking for a convenient city base, this property offers unbeatable value and comfort.

Property Highlights:.

- ?1 Spacious Bedroom | ? Bright Living Room | ? Fully Equipped Kitchen
- ? 1 Bathroom + Guest Toilet | ? Covered Parking Space | ? City View | 7th Floor

Features & Amenities:

- ? Fully Furnished Move-in Ready | ? 49 m<sup>2</sup> Covered Area | ? Air Conditioning (Split Units)
- ? Solar Water Heater | ? Aluminium Frames
- ? Elevator Access | ? Communal Parking with Ample Space