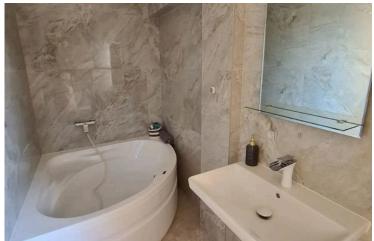

Property Highlights:.

- ?1 Spacious Bedroom | ? Bright Living Room | ? Fully Equipped Kitchen
- ? 1 Bathroom + Guest Toilet | ? Covered Parking Space | ? City View | 7th Floor

Features & Amenities:

- ? Fully Furnished Move-in Ready | ? 49 m<sup>2</sup> Covered Area | ? Air Conditioning (Split Units)
- ? Solar Water Heater | ? Aluminium Frames
- ? Elevator Access | ? Communal Parking with Ample Space

### **Facilities**

Aircondition, Split system

Elevator

Parking, Covered

Solar water heater

#### **Features**

Bath Bright City view

Easy access to main roads

Near amenities

Near bus route

Quiet area Rental potential