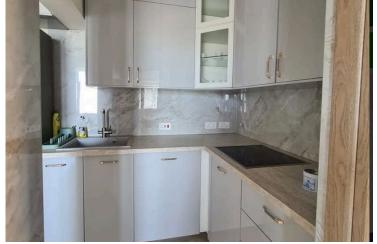

### **Description**

€225,000 | Ready to Move In – May 2025 | Title Deed Available

Discover city living at its finest with this fully furnished 1-bedroom apartment located on the 7th floor of a well-maintained 9-storey building in the heart of Neapolis, Limassol. Whether you're a first-time buyer, investor, or looking for a convenient city base, this property offers unbeatable value and comfort.

Property Highlights:.

- ?1 Spacious Bedroom | ? Bright Living Room | ? Fully Equipped Kitchen
- ? 1 Bathroom + Guest Toilet | ? Covered Parking Space | ? City View | 7th Floor

Features & Amenities:

- ? Fully Furnished Move-in Ready | ? 49 m<sup>2</sup> Covered Area | ? Air Conditioning (Split Units)
- ? Solar Water Heater | ? Aluminium Frames
- ? Elevator Access | ? Communal Parking with Ample Space