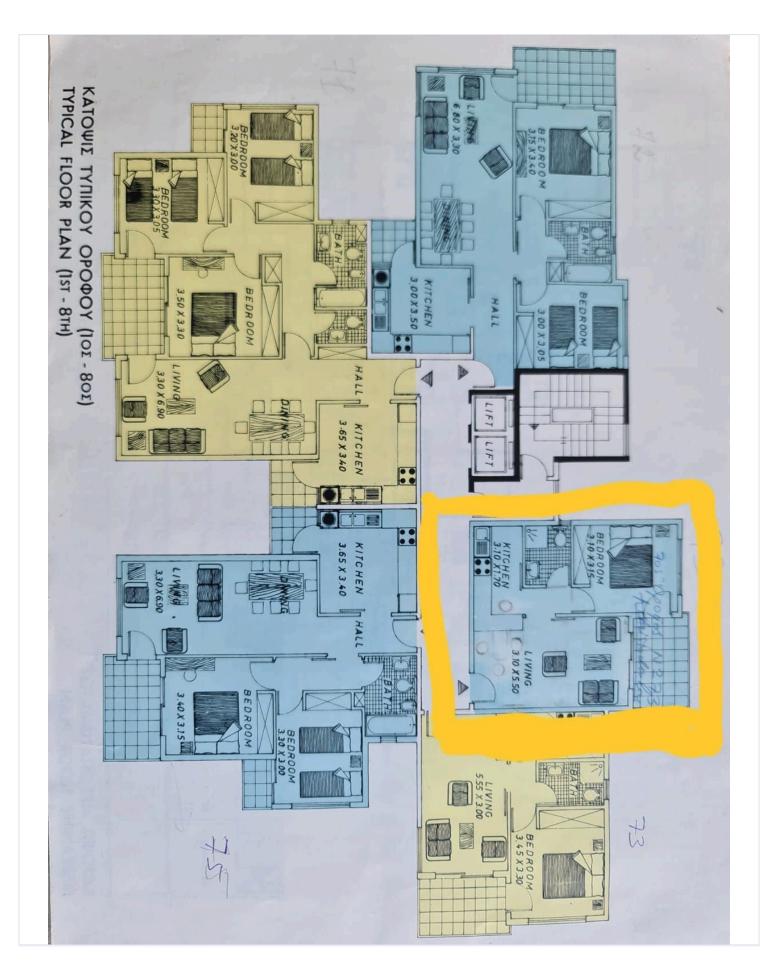

n – May 2025 | Title Deed Available

Discover city living at its finest with this fully furnished 1-bedroom apartment located on the 7th floor of a well-maintained 9-storey building in the heart of Neapolis, Limassol. Whether you're a first-time buyer, investor, or looking for a convenient city base, this property offers unbeatable value and comfort.

Property Highlights:.

- ?1 Spacious Bedroom | ? Bright Living Room | ? Fully Equipped Kitchen
- ? 1 Bathroom + Guest Toilet | ? Covered Parking Space | ? City View | 7th Floor

Features & Amenities:

- ? Fully Furnished Move-in Ready | ? 49 m<sup>2</sup> Covered Area | ? Air Conditioning (Split Units)
- ? Solar Water Heater | ? Aluminium Frames
- ? Elevator Access | ? Communal Parking with Ample Space

Location Benefits:





# Floor plans







# **Additional information**

### **Facilities**

Aircondition, Split system

Elevator

Parking, Covered

Solar water heater

#### **Features**

Bath Bright City view

Easy access to main roads

Near amenities

Near bus route

Quiet area Rental potential

#### **Contact us**



Stefania Spyridou

(+357) 99810880

stephaniaspyridou@gmail.com