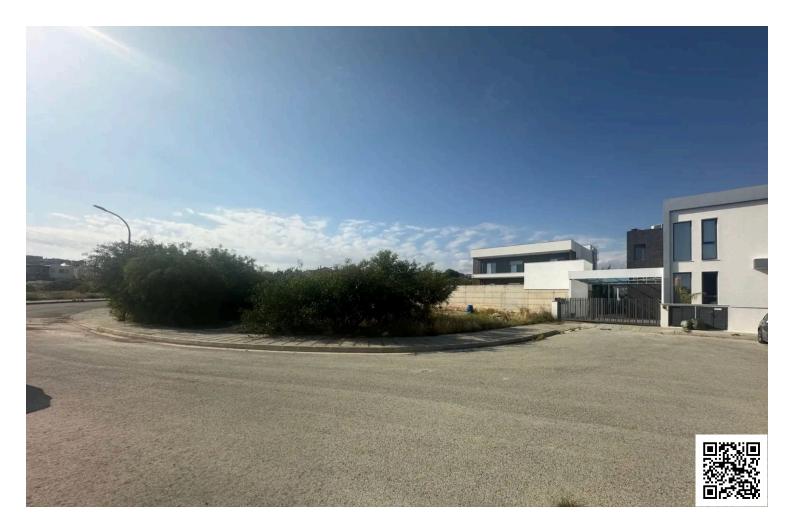

### Description

For Sale – Residential Plot in Agios Athanasios 668 m<sup>2</sup> (11908)

An excellent opportunity to acquire a prime residential plot in the sought-after area of Agios Athanasios, Limassol. Situated in a quiet and well-developed neighborhood, this spacious 668 m<sup>2</sup> plot is ideal for building a private residence or two separate homes, offering both privacy and investment potential.

Plot Details: Plot Area: 668 m<sup>2</sup>

Planning Zone: KA9

Building Density: 40%

Coverage Ratio: 25%

Maximum Floors: 2

Maximum Height: 10 meters

Terrain: Flat

Access: Public road with utilities (water, electricity) available

Location Highlights: Located in Agios Athanasios, one of Limassol's most desirable residential areas

Close to Foley's School, shops, and essential amenities