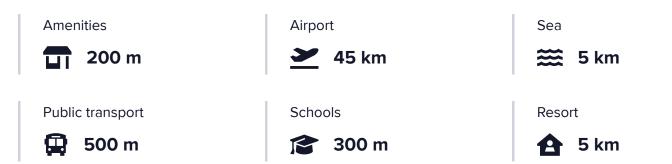

ate homes, offering both privacy and investment potential.

Plot Details: Plot Area: 668 m<sup>2</sup>

Planning Zone: KA9

Building Density: 40%

Coverage Ratio: 25%

Maximum Floors: 2

Maximum Height: 10 meters

Terrain: Flat

Access: Public road with utilities (water, electricity) available

Location Highlights: Located in Agios Athanasios, one of Limassol's most desirable residential areas

Close to Foley's School, shops, and essential amenities





## **Additional information**

### Features

| Connected to electric mains | Corner     | Easy access to highway |
|-----------------------------|------------|------------------------|
| Easy access to main roads   | Elevated   | Investment opportunity |
| Near bus route              | Quiet area | Water well             |

### Distances



### **Planning zones**

| Zone | Cover factor | Build factor | Max height | Max floors | Affected percentage |
|------|--------------|--------------|------------|------------|---------------------|
| Ka9  | 25%          | 40%          | 10 m       | 2          | -                   |

### **Contact us**



#### **Giorgos Tsiampos**

**L** (+357) 99982112

▲ infolextrusrealestate@gmail.com