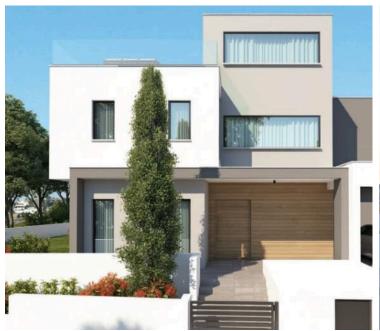

## **Description**

Luxury 4-Bedroom Villa in Mouttagiaka | Panoramic Views

Price: €1,570,000 + VAT

Delivery: 18 Months from Contract Signing

Welcome to a stunning off-plan residence in the prestigious area of Mouttagiaka, Limassol. This contemporary 4-bedroom detached villa is perched above the highway in a quiet residential enclave, just 5 minutes from the Four Seasons and Poseidonia Hotels in the heart of the tourist area.

? Key Features

Plot size: 719 m<sup>2</sup>

Covered internal area: 231 m<sup>2</sup>

Covered verandas: 80 m<sup>2</sup> | Uncovered verandas: 36 m<sup>2</sup>

4 Bedrooms - All en-suite

Private swimming pool