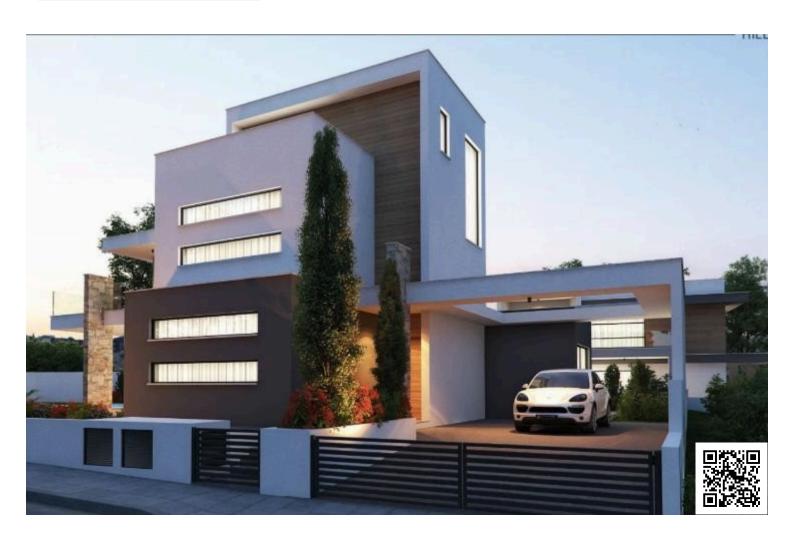

## **Description**

Luxury 4-Bedroom Villa in Mouttagiaka | Panoramic Views

Price: €1,570,000 + VAT

Delivery: 18 Months from Contract Signing

Welcome to a stunning off-plan residence in the prestigious area of Mouttagiaka, Limassol. This contemporary 4-bedroom detached villa is perched above the highway in a quiet residential enclave, just 5 minutes from the Four Seasons and Poseidonia Hotels in the heart of the tourist area.

? Key Features

Plot size: 719 m<sup>2</sup>

Covered internal area: 231 m<sup>2</sup>

Covered verandas: 80 m<sup>2</sup> | Uncovered verandas: 36 m<sup>2</sup>

4 Bedrooms - All en-suite

Private swimming pool