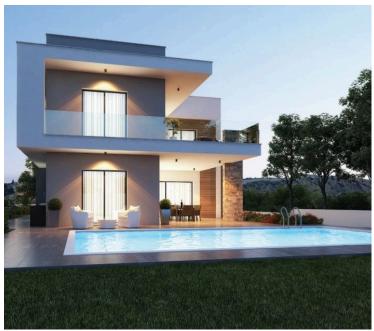

## **Description**

Luxury 4-Bedroom Villa in Mouttagiaka | Panoramic Views

Price: €1,570,000 + VAT

Delivery: 18 Months from Contract Signing

Welcome to a stunning off-plan residence in the prestigious area of Mouttagiaka, Limassol. This contemporary 4-bedroom detached villa is perched above the highway in a quiet residential enclave, just 5 minutes from the Four Seasons and Poseidonia Hotels in the heart of the tourist area.

? Key Features

Plot size: 719 m<sup>2</sup>

Covered internal area: 231 m<sup>2</sup>

Covered verandas: 80 m<sup>2</sup> | Uncovered verandas: 36 m<sup>2</sup>

4 Bedrooms - All en-suite

Private swimming pool