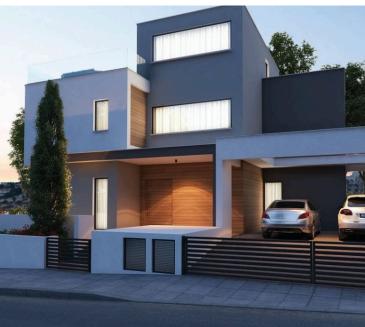

# Luxury 4-Bedroom Villa in Mouttagiaka Limassol | Panoramic Views (11906)

Mouttagiaka, Limassol

€1,570,000 +VAT

## **Description**

Luxury 4-Bedroom Villa in Mouttagiaka | Panoramic Views

Price: €1,570,000 + VAT

Delivery: 18 Months from Contract Signing

Welcome to a stunning off-plan residence in the prestigious area of Mouttagiaka, Limassol. This contemporary 4-bedroom detached villa is perched above the highway in a quiet residential enclave, just 5 minutes from the Four Seasons and Poseidonia Hotels in the heart of the tourist area.

? Key Features

Plot size: 719 m<sup>2</sup>

Covered internal area: 231 m<sup>2</sup>

Covered verandas: 80 m<sup>2</sup> | Uncovered verandas: 36 m<sup>2</sup>

4 Bedrooms - All en-suite

Private swimming pool