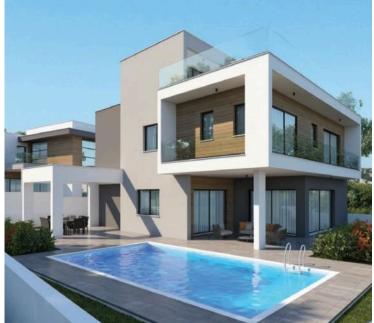

## **Description**

Luxury 4-Bedroom Villa in Mouttagiaka | Panoramic Views

Price: €1,570,000 + VAT

Delivery: 18 Months from Contract Signing

Welcome to a stunning off-plan residence in the prestigious area of Mouttagiaka, Limassol. This contemporary 4-bedroom detached villa is perched above the highway in a quiet residential enclave, just 5 minutes from the Four Seasons and Poseidonia Hotels in the heart of the tourist area.

? Key Features

Plot size: 719 m<sup>2</sup>

Covered internal area: 231 m<sup>2</sup>

Covered verandas: 80 m<sup>2</sup> | Uncovered verandas: 36 m<sup>2</sup>

4 Bedrooms - All en-suite

Private swimming pool