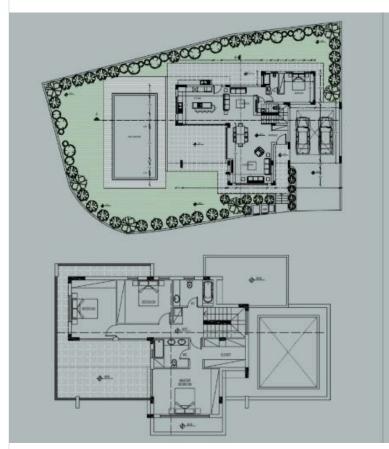

| Concrete    |
| Energy efficiency rating | <b>⊘</b> A+ |
|                          |             |

## **Description**

Luxury 4-Bedroom Villa in Mouttagiaka | Panoramic Views

Price: €1,570,000 + VAT

Delivery: 18 Months from Contract Signing

Welcome to a stunning off-plan residence in the prestigious area of Mouttagiaka, Limassol. This contemporary 4-bedroom detached villa is perched above the highway in a quiet residential enclave, just 5 minutes from the Four Seasons and Poseidonia Hotels in the heart of the tourist area.

? Key Features

Plot size: 719 m<sup>2</sup>

Covered internal area: 231 m<sup>2</sup>

Covered verandas: 80 m<sup>2</sup> | Uncovered verandas: 36 m<sup>2</sup>

4 Bedrooms - All en-suite

Private swimming pool

Private parking





# Floor plans









# **Additional information**

## **Facilities**

Aircondition, Central system Heating, Underfloor Parking, Garage, double

Pergola Pool, Private Solar photovoltaic panels (provision)

Solar water heater Storage

### **Features**

Balcony Bath Bright

CCTV Ceramic tiles City view

Combined kitchen and dining Connected to electric mains Double glazing

area

Easy access to highway Easy access to main roads Electric car charger (provision)

En suite shower Energy efficient doors/windows Garden

Garden, large Granite countertops Guest WC

High ceilings Investment opportunity Laundry room

Luxury specifications Modern design Mountain view

Near amenities Open plan Panoramic view

Pipe-in-pipe plumbing system Pool view Pressurized water system

Quiet area Rental potential Sea view

Showe