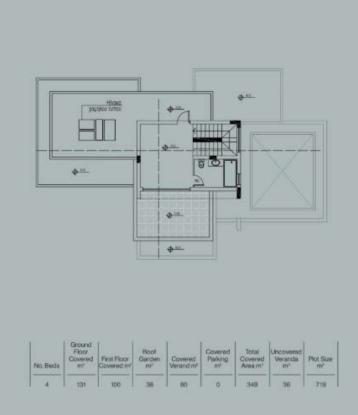

## **Specifications**

| <b>4</b> | <b>№</b> 3 | [] 231 m <sup>2</sup> |
|----------|------------|-----------------------|
| Bedrooms | Bathrooms  | Covered               |

| Туре                 | Detached Villa     |
|----------------------|--------------------|
| Toilets              | 3                  |
| Plot                 | 719 m <sup>2</sup> |
| Status               | Off plan           |
| Year of construction | 2027               |

? Key Features

Plot size: 719 m<sup>2</sup>

Covered internal area: 231 m<sup>2</sup>

Covered verandas: 80 m<sup>2</sup> | Uncovered verandas: 36 m<sup>2</sup>

4 Bedrooms - All en-suite

Private swimming pool

# Floor plans