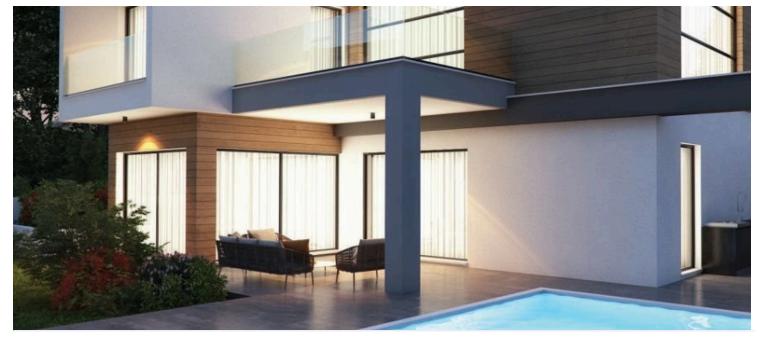

? Key Features

Plot size: 719 m<sup>2</sup>

Covered internal area: 231 m<sup>2</sup>

Covered verandas: 80 m<sup>2</sup> | Uncovered verandas: 36 m<sup>2</sup>

4 Bedrooms - All en-suite

Private swimming pool