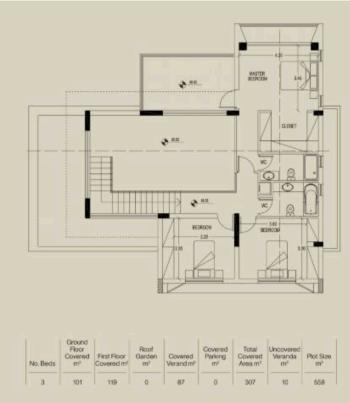

# Floor plans

### **Specifications**

| <b>3</b> | <b>™</b> 3 | [] 229 m <sup>2</sup> |
|----------|------------|-----------------------|
| Bedrooms | Bathrooms  | Covered               |

| Туре                 | Detached Villa     |
|----------------------|--------------------|
| Toilets              | 3                  |
| Plot                 | 558 m <sup>2</sup> |
| Status               | Off plan           |
| Year of construction | 2027               |
|                      |                    |

? Key Features

Plot size: 558 m<sup>2</sup>

Covered internal area: 229 m<sup>2</sup>

Covered verandas: 87 m<sup>2</sup> | Uncovered verandas: 10 m<sup>2</sup>

3 Bedrooms - All en-suite

3 Bathrooms | Guest WC