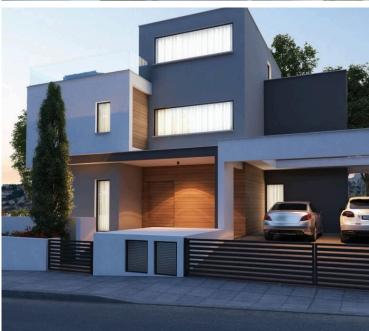

### **Description**

Luxury 3-Bedroom Villa in Mouttagiaka | Off-Plan | Panoramic Views

Price: €1,380,000 + VAT

Delivery: 18 Months from Contract Signing

Welcome to a stunning off-plan residence in the prestigious area of Mouttagiaka, Limassol. This contemporary 3-bedroom detached villa is perched above the highway in a quiet residential enclave, just 5 minutes from the Four Seasons and Poseidonia Hotels in the heart of the tourist area.

? Key Features

Plot size: 558 m<sup>2</sup>

Covered internal area: 229 m<sup>2</sup>

Covered verandas: 87 m<sup>2</sup> | Uncovered verandas: 10 m<sup>2</sup>

3 Bedrooms - All en-suite

3 Bathrooms | Guest WC