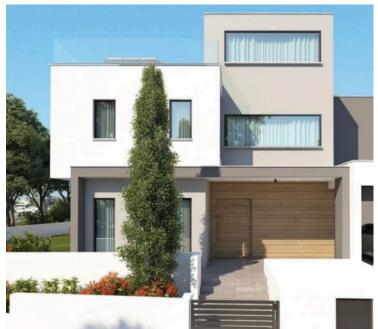

### **Description**

Luxury 3-Bedroom Villa in Mouttagiaka | Off-Plan | Panoramic Views

Price: €1,380,000 + VAT

Delivery: 18 Months from Contract Signing

Welcome to a stunning off-plan residence in the prestigious area of Mouttagiaka, Limassol. This contemporary 3-bedroom detached villa is perched above the highway in a quiet residential enclave, just 5 minutes from the Four Seasons and Poseidonia Hotels in the heart of the tourist area.

? Key Features

Plot size: 558 m<sup>2</sup>

Covered internal area: 229 m<sup>2</sup>

Covered verandas: 87 m<sup>2</sup> | Uncovered verandas: 10 m<sup>2</sup>

3 Bedrooms - All en-suite

3 Bathrooms | Guest WC