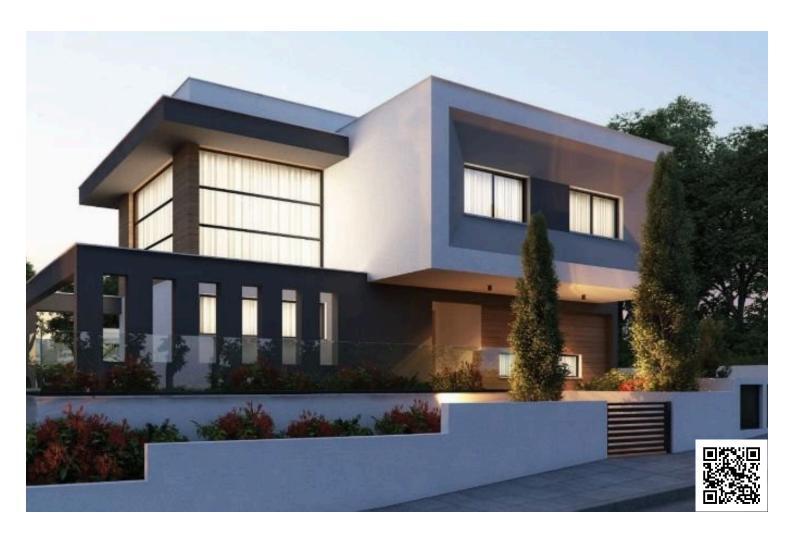

### **Description**

Luxury 3-Bedroom Villa in Mouttagiaka | Off-Plan | Panoramic Views

Price: €1,380,000 + VAT

Delivery: 18 Months from Contract Signing

Welcome to a stunning off-plan residence in the prestigious area of Mouttagiaka, Limassol. This contemporary 3-bedroom detached villa is perched above the highway in a quiet residential enclave, just 5 minutes from the Four Seasons and Poseidonia Hotels in the heart of the tourist area.

? Key Features

Plot size: 558 m<sup>2</sup>

Covered internal area: 229 m<sup>2</sup>

Covered verandas: 87 m<sup>2</sup> | Uncovered verandas: 10 m<sup>2</sup>

3 Bedrooms - All en-suite

3 Bathrooms | Guest WC