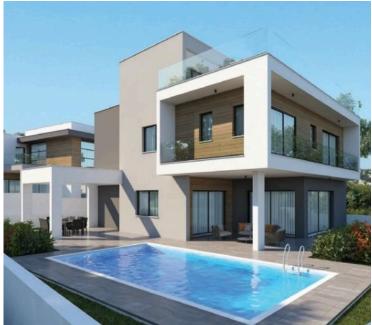

### **Description**

Luxury 3-Bedroom Villa in Mouttagiaka | Off-Plan | Panoramic Views

Price: €1,380,000 + VAT

Delivery: 18 Months from Contract Signing

Welcome to a stunning off-plan residence in the prestigious area of Mouttagiaka, Limassol. This contemporary 3-bedroom detached villa is perched above the highway in a quiet residential enclave, just 5 minutes from the Four Seasons and Poseidonia Hotels in the heart of the tourist area.

? Key Features

Plot size: 558 m<sup>2</sup>

Covered internal area: 229 m<sup>2</sup>

Covered verandas: 87 m<sup>2</sup> | Uncovered verandas: 10 m<sup>2</sup>

3 Bedrooms - All en-suite

3 Bathrooms | Guest WC

Private swimming pool