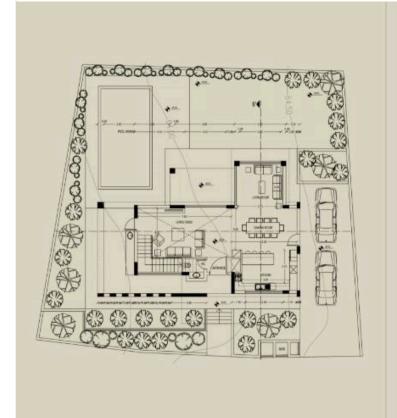

# Floor plans

? Key Features

Plot size: 558 m<sup>2</sup>

Covered internal area: 229 m<sup>2</sup>

Covered verandas: 87 m<sup>2</sup> | Uncovered verandas: 10 m<sup>2</sup>

3 Bedrooms - All en-suite

3 Bathrooms | Guest WC