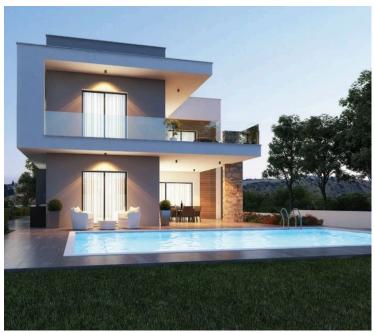

### **Description**

Luxury 3-Bedroom Villa in Mouttagiaka | Off-Plan | Panoramic Views

Price: €1,380,000 + VAT

Delivery: 18 Months from Contract Signing

Welcome to a stunning off-plan residence in the prestigious area of Mouttagiaka, Limassol. This contemporary 3-bedroom detached villa is perched above the highway in a quiet residential enclave, just 5 minutes from the Four Seasons and Poseidonia Hotels in the heart of the tourist area.

? Key Features

Plot size: 558 m<sup>2</sup>

Covered internal area: 229 m<sup>2</sup>

Covered verandas: 87 m<sup>2</sup> | Uncovered verandas: 10 m<sup>2</sup>

3 Bedrooms - All en-suite

3 Bathrooms | Guest WC

Private swimming pool