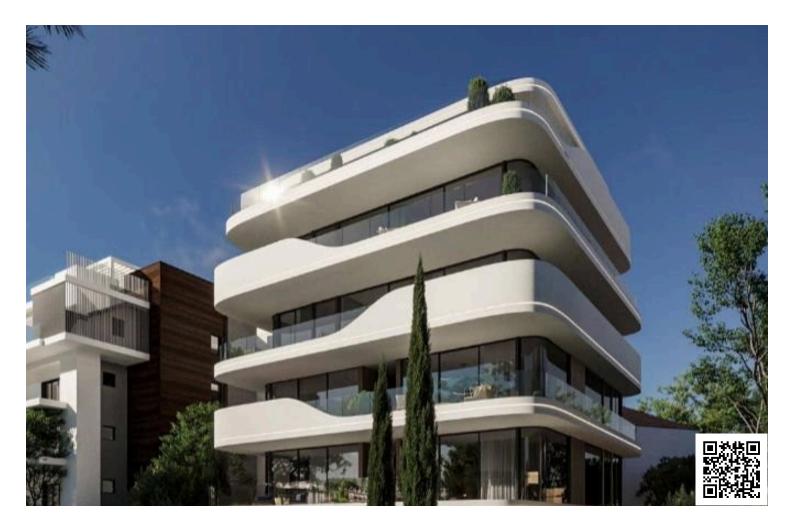

# Contemporary 2-Bedroom Apartment – Prime Location in King Of The Tombs Paphos (11898)

Tombs Of the Kings, Paphos

€450,000 +vat

#### Description

Price:  $\leq$ 450,000 +VAT | Availability: Key Ready by End of July Floor: 1st | Bedrooms: 2 | Bathrooms: 2 Covered Area: 76 m<sup>2</sup> | Covered Veranda: 17 m<sup>2</sup>

Discover elevated coastal living in this stunning first-floor apartment, nestled in a prestigious area of Paphos. Just 1.2 km from the sea and with quick access to schools, resorts, and the airport, this residence combines luxury with everyday convenience.

? Prime Location Highlights:

?? Sea: 1.2 km

?? Airport: 13.8 km

? Key Features:

Modern Architecture & Elegant Finishes

Smart Home System Integration

VRV Air Conditioning