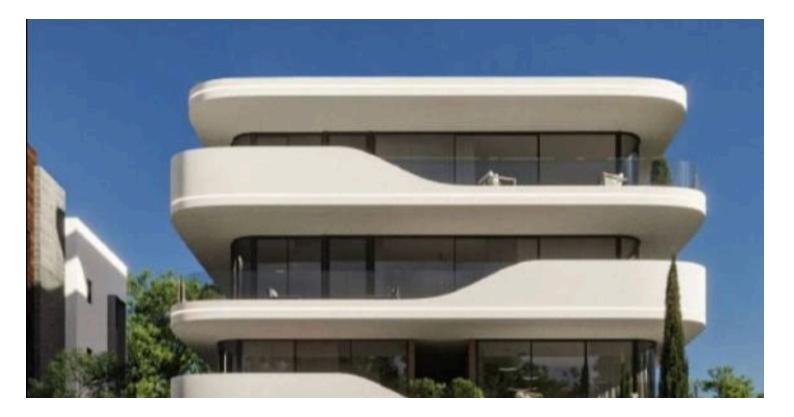

#### Description

Price:  $\leq$ 450,000 +VAT | Availability: Key Ready by End of July Floor: 1st | Bedrooms: 2 | Bathrooms: 2 Covered Area: 76 m<sup>2</sup> | Covered Veranda: 17 m<sup>2</sup>

Discover elevated coastal living in this stunning first-floor apartment, nestled in a prestigious area of Paphos. Just 1.2 km from the sea and with quick access to schools, resorts, and the airport, this residence combines luxury with everyday convenience.

? Prime Location Highlights:

?? Sea: 1.2 km

?? Airport: 13.8 km

? Key Features:

Modern Architecture & Elegant Finishes

Smart Home System Integration

VRV Air Conditioning