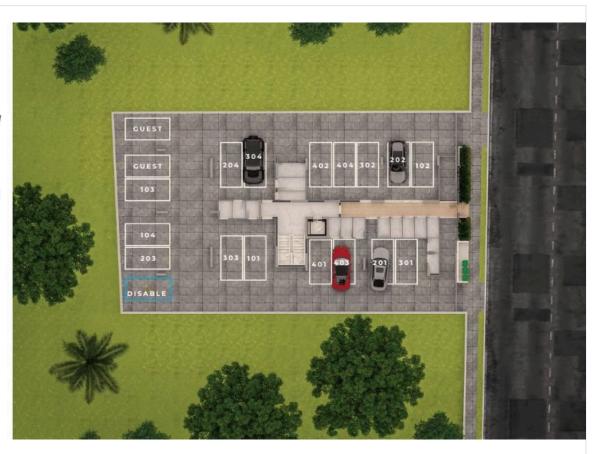

#### GROUND FLOOR

• Common Areas: Entrance lobby, covered parking, private storage spaces, and waste disposal areas.

• No residential units on this level.