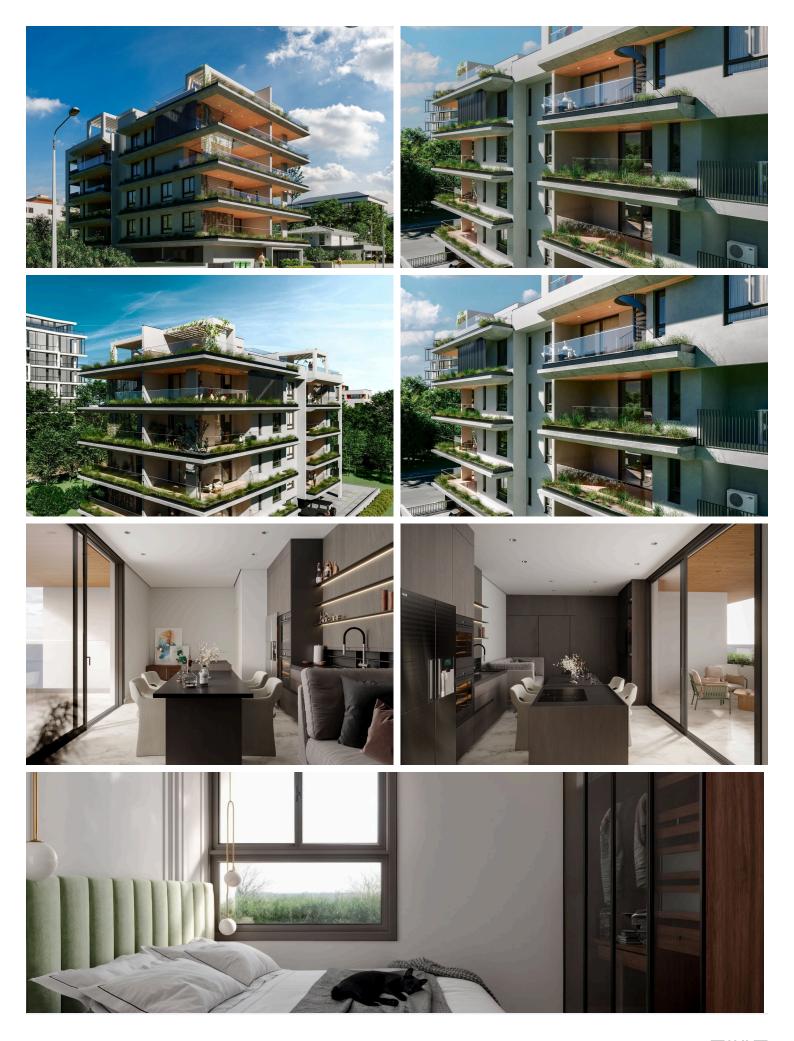

## Description

Off-Plan 3-Bedroom Apartment with City Views – Delivery May 2027

Located just minutes from the heart of Larnaca, this stunning 3-bedroom apartment offers the perfect balance of modern design, practicality, and long-term investment value. Situated on the 2nd floor of a stylish 3-level residential building, it boasts a covered area of 95m<sup>2</sup> with an additional 21m<sup>2</sup> of veranda space—ideal for relaxed outdoor living.

Step into a bright, open-plan layout featuring a combined kitchen and dining area, granite countertops, doubleglazed aluminium windows, and elegant ceramic tiles throughout. With provisions for air conditioning, heating, and CCTV, plus a solar water heater and pressurized water system, the property is built to top-tier energy standards (Energy Class A).

Enjoy peace of mind with a secure entrance gate, covered parking, storage room, and easy access to both the highway and city center. This residence is a short walk from public transport, schools (300 m), and amenities, while Larnaca International Airport and the nearest resort are just 7 km away.