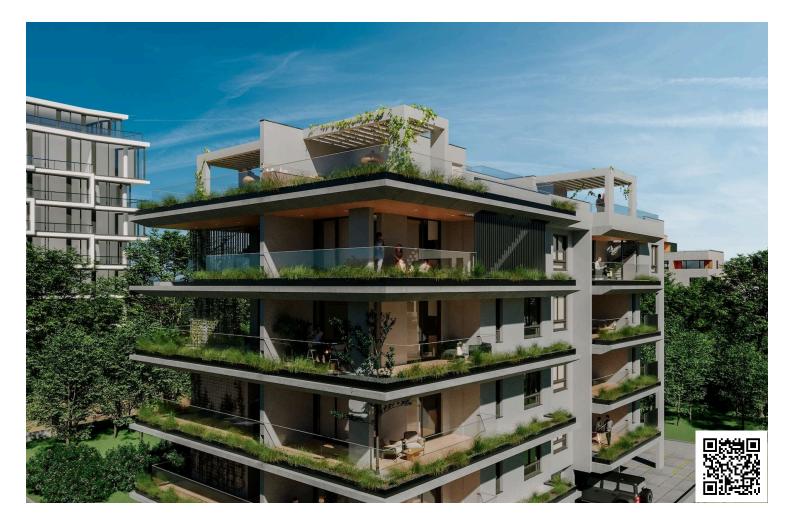

## Description

Off-Plan 3-Bedroom Apartment with City Views – Delivery May 2027

Located just minutes from the heart of Larnaca, this stunning 3-bedroom apartment offers the perfect balance of modern design, practicality, and long-term investment value. Situated on the 2nd floor of a stylish 3-level residential building, it boasts a covered area of 95m<sup>2</sup> with an additional 21m<sup>2</sup> of veranda space—ideal for relaxed outdoor living.

Enjoy peace of mind with a secure entrance gate, covered parking, storage room, and easy access to both the highway and city center. This residence is a short walk from public transport, schools (300 m), and amenities, while Larnaca International Airport and the nearest resort are just 7 km away.

? Key Features:

- 3 Bedrooms | 2 Bathrooms | 2 Toilets
- Covered Parking & Storage
- Modern Kitchen with Granite Worktops
- Elevator | Thermal Insulation | Energy Efficient Doors/Windows
- Covered Veranda with City View