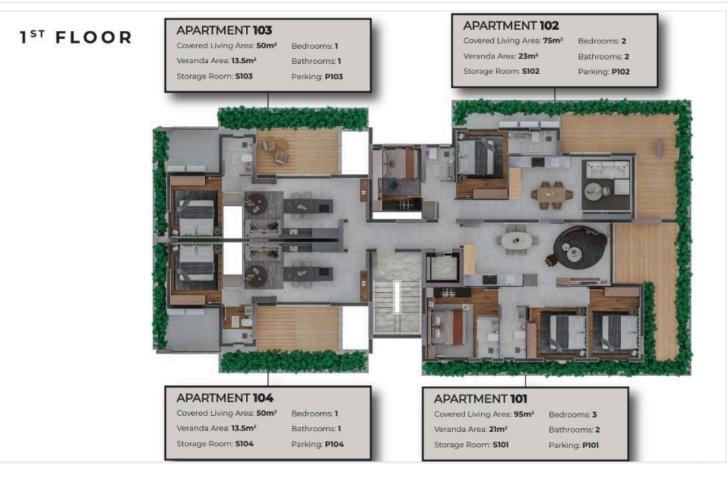

## Description

Off-Plan 3-Bedroom Apartment with City Views – Delivery May 2027

Located just minutes from the heart of Larnaca, this stunning 3-bedroom apartment offers the perfect balance of modern design, practicality, and long-term investment value. Situated on the 2nd floor of a stylish 3-level residential building, it boasts a covered area of 95m<sup>2</sup> with an additional 21m<sup>2</sup> of veranda space—ideal for relaxed outdoor living.