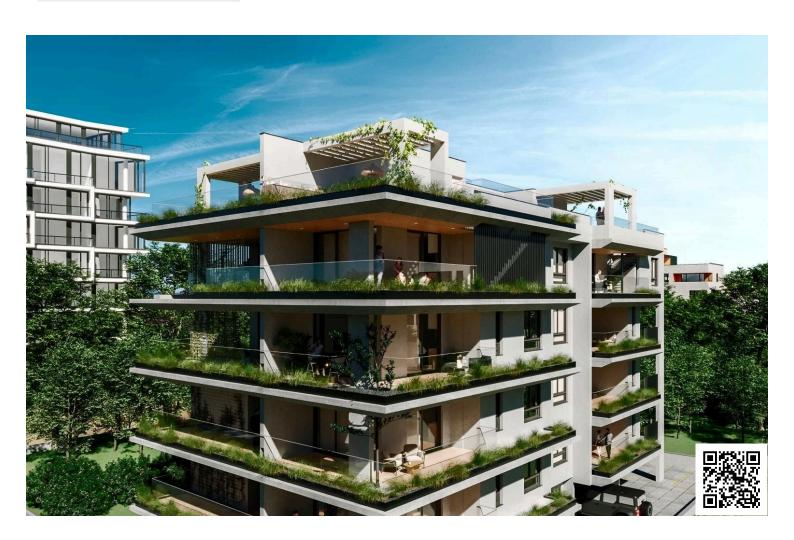

### **Description**

Off-Plan 1-Bedroom Apartment with City Views – Delivery May 2027

Located just minutes from the heart of Larnaca, this stunning 1-bedroom apartment offers the perfect balance of modern design, practicality, and long-term investment value. Situated on the 1st floor of a stylish 3-level residential building, it boasts a covered area of 50 m<sup>2</sup> with an additional 13.5 m<sup>2</sup> of veranda space—ideal for relaxed outdoor living.

Step into a bright, open-plan layout featuring a combined kitchen and dining area, granite countertops, double-glazed aluminium windows, and elegant ceramic tiles throughout. With provisions for air conditioning, heating, and CCTV, plus a solar water heater and pressurized water system, the property is built to top-tier energy standards (Energy Class A).

Enjoy peace of mind with a secure entrance gate, covered parking, storage room, and easy access to both the highway and city center. This residence is a short walk from public transport, schools (300 m), and amenities, while Larnaca International Airport and the nearest resort are just 7 km away.