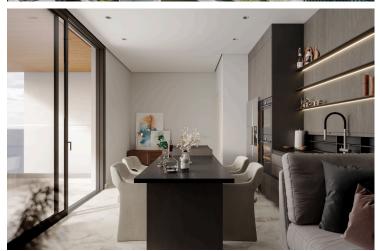

Step into a bright, open-plan layout featuring a combined kitchen and dining area, granite countertops, double-glazed aluminium windows, and elegant ceramic tiles throughout. With provisions for air conditioning, heating, and CCTV, plus a solar water heater and pressurized water system, the property is built to top-tier energy standards (Energy Class A).