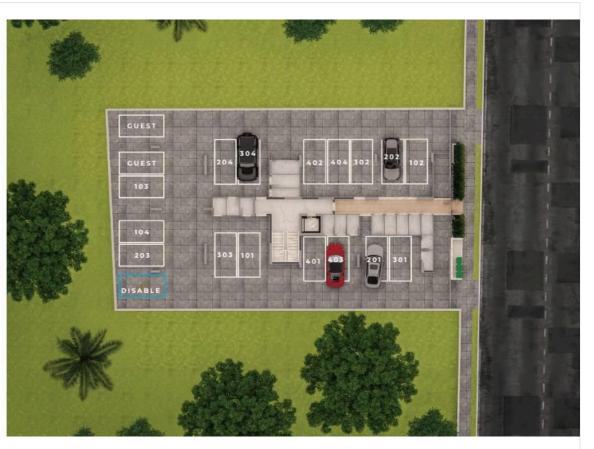

### GROUND FLOOR

#### · Common Areas:

Entrance lobby, covered parking, private storage spaces, and waste disposal areas.

 No residential units on this level.