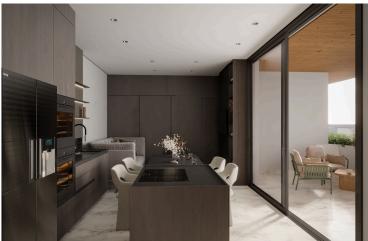

Step into a bright, open-plan layout featuring a combined kitchen and dining area, granite countertops, double-glazed aluminium windows, and elegant ceramic tiles throughout. With provisions for air conditioning, heating, and CCTV, plus a solar water heater and pressurized water system, the property is built to top-tier energy standards (Energy Class A).