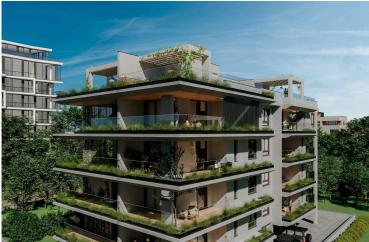

### **Description**

Off-Plan 1-Bedroom Apartment with City Views – Delivery May 2027

Located just minutes from the heart of Larnaca, this stunning 1-bedroom apartment offers the perfect balance of modern design, practicality, and long-term investment value. Situated on the 1st floor of a stylish 3-level residential building, it boasts a covered area of 50 m<sup>2</sup> with an additional 13.5 m<sup>2</sup> of veranda space—ideal for relaxed outdoor living.

Step into a bright, open-plan layout featuring a combined kitchen and dining area, granite countertops, double-glazed aluminium windows, and elegant ceramic tiles throughout. With provisions for air conditioning, heating, and CCTV, plus a solar water heater and pressurized water system, the property is built to top-tier energy standards (Energy Class A).

Enjoy peace of mind with a secure entrance gate, covered parking, storage room, and easy access to both the highway and city center. This residence is a short walk from public transport, schools (300 m), and amenities, while Larnaca International Airport and the nearest resort are just 7 km away.