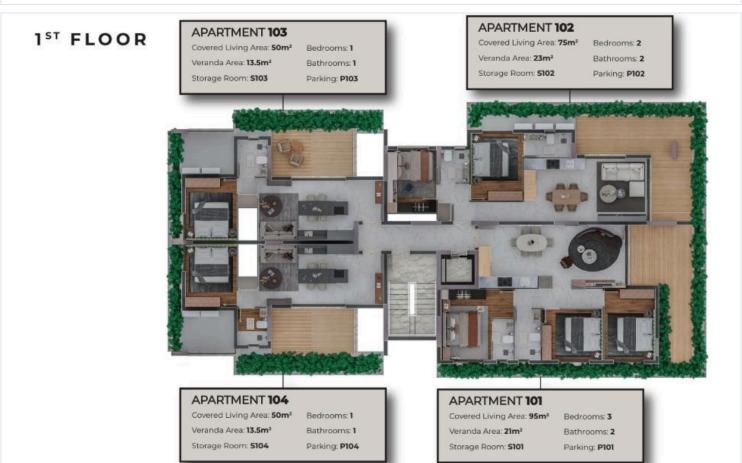

# Floor plans

### **Description**

Off-Plan 1-Bedroom Apartment with City Views – Delivery May 2027

Located just minutes from the heart of Larnaca, this stunning 1-bedroom apartment offers the perfect balance of modern design, practicality, and long-term investment value. Situated on the 1st floor of a stylish 3-level residential building, it boasts a covered area of 50 m<sup>2</sup> with an additional 13.5 m<sup>2</sup> of veranda space—ideal for relaxed outdoor living.