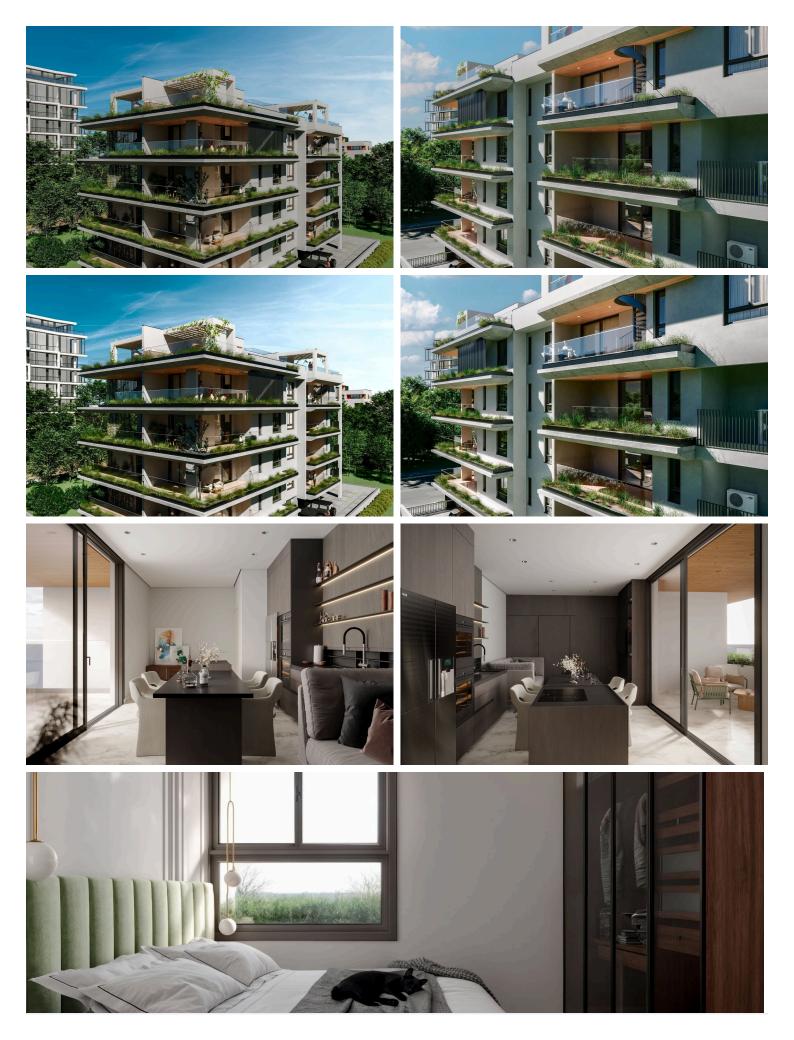

### Description

Off-Plan 2-Bedroom Apartment with City Views – Delivery May 2027

Located just minutes from the heart of Larnaca, this stunning 2-bedroom apartment offers the perfect balance of modern design, practicality, and long-term investment value. Situated on the 1st floor of a stylish 3-level residential building, it boasts a covered area of 75m<sup>2</sup> with an additional 23m<sup>2</sup> of veranda space—ideal for relaxed outdoor living.

Step into a bright, open-plan layout featuring a combined kitchen and dining area, granite countertops, doubleglazed aluminium windows, and elegant ceramic tiles throughout. With provisions for air conditioning, heating, and CCTV, plus a solar water heater and pressurized water system, the property is built to top-tier energy standards (Energy Class A).

Enjoy peace of mind with a secure entrance gate, covered parking, storage room, and easy access to both the highway and city center. This residence is a short walk from public transport, schools (300 m), and amenities, while Larnaca International Airport and the nearest resort are just 7 km away.