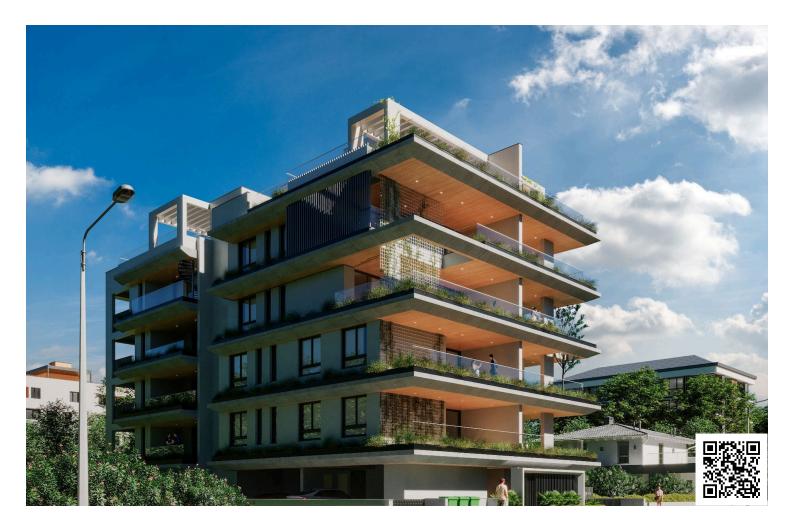

### Description

Off-Plan 2-Bedroom Apartment with City Views – Delivery May 2027

Located just minutes from the heart of Larnaca, this stunning 2-bedroom apartment offers the perfect balance of modern design, practicality, and long-term investment value. Situated on the 1st floor of a stylish 3-level residential building, it boasts a covered area of 75m<sup>2</sup> with an additional 23m<sup>2</sup> of veranda space—ideal for relaxed outdoor living.

Step into a bright, open-plan layout featuring a combined kitchen and dining area, granite countertops, doubleglazed aluminium windows, and elegant ceramic tiles throughout. With provisions for air conditioning, heating, and CCTV, plus a solar water heater and pressurized water system, the property is built to top-tier energy standards (Energy Class A).

Enjoy peace of mind with a secure entrance gate, covered parking, storage room, and easy access to both the highway and city center. This residence is a short walk from public transport, schools (300 m), and amenities, while Larnaca International Airport and the nearest resort are just 7 km away.

? Key Features:

- 2 Bedrooms | 2 Bathrooms | 2 Toilets
- Covered Parking & Storage
- Modern Kitchen with Granite Worktops
- Elevator | Thermal Insulation | Energy Efficient Doors/Windows
- Covered Veranda with City View