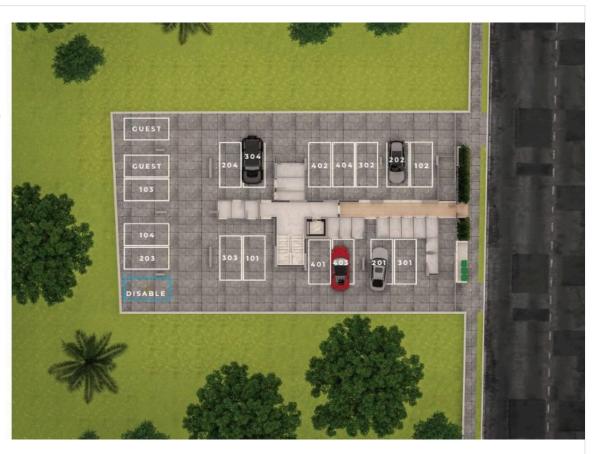

#### GROUND FLOOR

• Common Areas: Entrance lobby, covered parking, private storage spaces, and waste disposal areas.

• No residential units on this level.