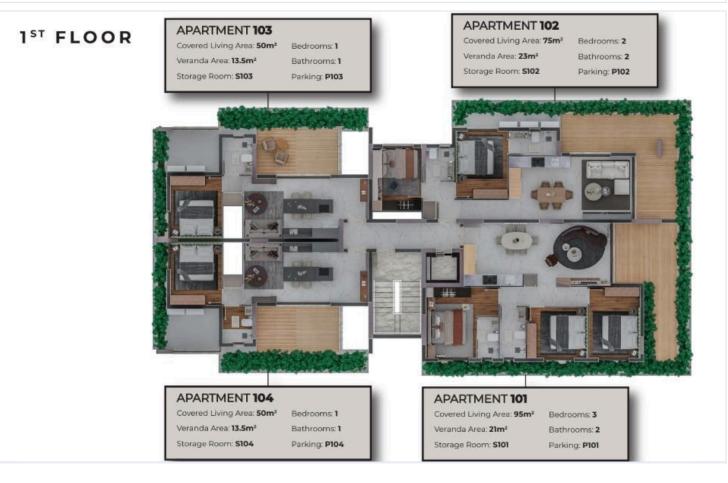

### Description

Off-Plan 2-Bedroom Apartment with City Views – Delivery May 2027

Located just minutes from the heart of Larnaca, this stunning 2-bedroom apartment offers the perfect balance of modern design, practicality, and long-term investment value. Situated on the 1st floor of a stylish 3-level residential building, it boasts a covered area of 75m<sup>2</sup> with an additional 23m<sup>2</sup> of veranda space—ideal for relaxed outdoor living.