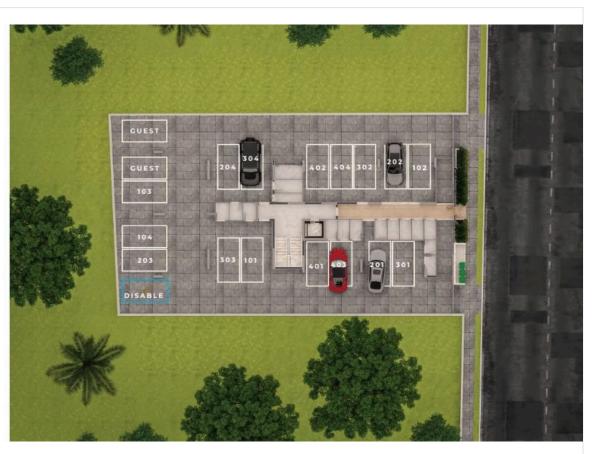

## GROUND FLOOR

#### · Common Areas:

Entrance lobby, covered parking, private storage spaces, and waste disposal areas.

 No residential units on this level.