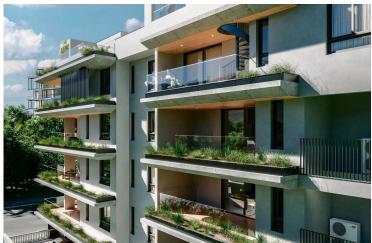

# **Description**

Off-Plan 3-Bedroom Apartment with City Views – Delivery May 2027

Located just minutes from the heart of Larnaca, this stunning 3-bedroom apartment offers the perfect balance of modern design, practicality, and long-term investment value. Situated on the 1st floor of a stylish 3-level residential building, it boasts a covered area of 95m<sup>2</sup> with an additional 21m<sup>2</sup> of veranda space—ideal for relaxed outdoor living.

Enjoy peace of mind with a secure entrance gate, covered parking, storage room, and easy access to both the highway and city center. This residence is a short walk from public transport, schools (300 m), and amenities, while Larnaca International Airport and the nearest resort are just 7 km away.

#### ? Key Features:

- 3 Bedrooms | 2 Bathrooms | 2 Toilets
- Covered Parking & Storage
- Modern Kitchen with Granite Worktops
- Elevator | Thermal Insulation | Energy Efficient Doors/Windows
- Covered Veranda with City View