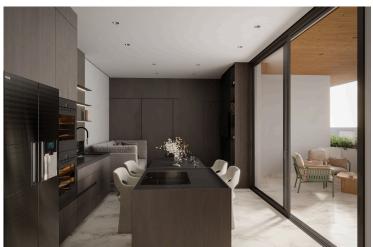

Step into a bright, open-plan layout featuring a combined kitchen and dining area, granite countertops, double-glazed aluminium windows, and elegant ceramic tiles throughout. With provisions for air conditioning, heating, and CCTV, plus a solar water heater and pressurized water system, the property is built to top-tier energy standards (Energy Class A).