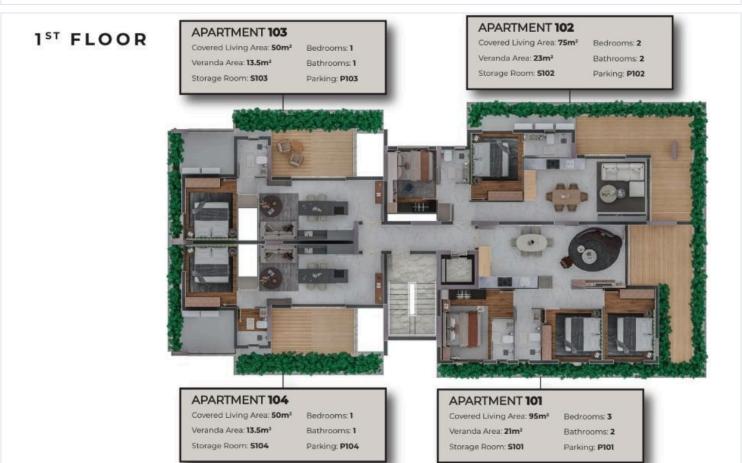

# Floor plans

# **Description**

Off-Plan 3-Bedroom Apartment with City Views – Delivery May 2027

Located just minutes from the heart of Larnaca, this stunning 3-bedroom apartment offers the perfect balance of modern design, practicality, and long-term investment value. Situated on the 1st floor of a stylish 3-level residential building, it boasts a covered area of 95m<sup>2</sup> with an additional 21m<sup>2</sup> of veranda space—ideal for relaxed outdoor living.