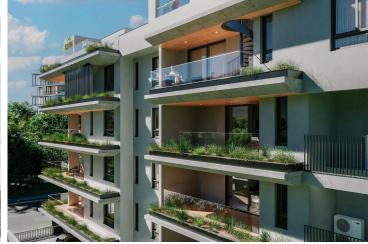

# **Description**

Off-Plan 3-Bedroom Apartment with City Views – Delivery May 2027

Located just minutes from the heart of Larnaca, this stunning 3-bedroom apartment offers the perfect balance of modern design, practicality, and long-term investment value. Situated on the 1st floor of a stylish 3-level residential building, it boasts a covered area of 95m<sup>2</sup> with an additional 21m<sup>2</sup> of veranda space—ideal for relaxed outdoor living.

Step into a bright, open-plan layout featuring a combined kitchen and dining area, granite countertops, double-glazed aluminium windows, and elegant ceramic tiles throughout. With provisions for air conditioning, heating, and CCTV, plus a solar water heater and pressurized water system, the property is built to top-tier energy standards (Energy Class A).

Enjoy peace of mind with a secure entrance gate, covered parking, storage room, and easy access to both the highway and city center. This residence is a short walk from public transport, schools (300 m), and amenities, while Larnaca International Airport and the nearest resort are just 7 km away.

#### ? Key Features:

- 3 Bedrooms | 2 Bathrooms | 2 Toilets
- Covered Parking & Storage
- Modern Kitchen with Granite Worktops
- Elevator | Thermal Insulation | Energy Efficient Doors/Windows
- Covered Veranda with City View