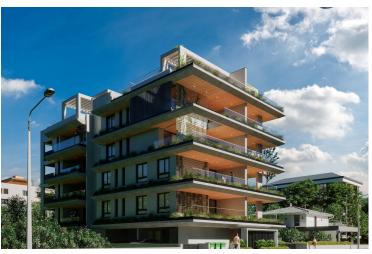

# **Description**

Off-Plan 3-Bedroom Apartment with City Views – Delivery May 2027

Located just minutes from the heart of Larnaca, this stunning 3-bedroom apartment offers the perfect balance of modern design, practicality, and long-term investment value. Situated on the 1st floor of a stylish 3-level residential building, it boasts a covered area of 95m<sup>2</sup> with an additional 21m<sup>2</sup> of veranda space—ideal for relaxed outdoor living.

Step into a bright, open-plan layout featuring a combined kitchen and dining area, granite countertops, double-glazed aluminium windows, and elegant ceramic tiles throughout. With provisions for air conditioning, heating, and CCTV, plus a solar water heater and pressurized water system, the property is built to top-tier energy standards (Energy Class A).

Enjoy peace of mind with a secure entrance gate, covered parking, storage room, and easy access to both the highway and city center. This residence is a short walk from public transport, schools (300 m), and amenities, while Larnaca International Airport and the nearest resort are just 7 km away.

#### ? Key Features:

- 3 Bedrooms | 2 Bathrooms | 2 Toilets
- Covered Parking & Storage
- Modern Kitchen with Granite Worktops
- Elevator | Thermal Insulation | Energy Efficient Doors/Windows
- Covered Veranda with City View