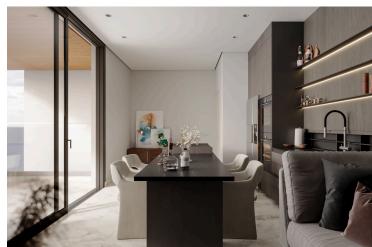

Step into a bright, open-plan layout featuring a combined kitchen and dining area, granite countertops, double-glazed aluminium windows, and elegant ceramic tiles throughout. With provisions for air conditioning, heating, and CCTV, plus a solar water heater and pressurized water system, the property is built to top-tier energy standards (Energy Class A).