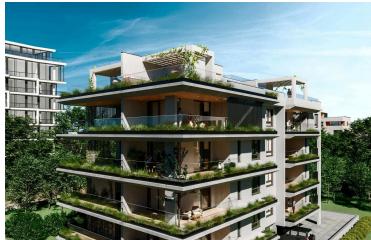

# **Description**

Off-Plan 3-Bedroom Apartment with City Views – Delivery May 2027

Located just minutes from the heart of Larnaca, this stunning 3-bedroom apartment offers the perfect balance of modern design, practicality, and long-term investment value. Situated on the 1st floor of a stylish 3-level residential building, it boasts a covered area of 95m<sup>2</sup> with an additional 21m<sup>2</sup> of veranda space—ideal for relaxed outdoor living.

Step into a bright, open-plan layout featuring a combined kitchen and dining area, granite countertops, double-glazed aluminium windows, and elegant ceramic tiles throughout. With provisions for air conditioning, heating, and CCTV, plus a solar water heater and pressurized water system, the property is built to top-tier energy standards (Energy Class A).

Enjoy peace of mind with a secure entrance gate, covered parking, storage room, and easy access to both the highway and city center. This residence is a short walk from public transport, schools (300 m), and amenities, while Larnaca International Airport and the nearest resort are just 7 km away.

#### ? Key Features:

- 3 Bedrooms | 2 Bathrooms | 2 Toilets
- Covered Parking & Storage
- Modern Kitchen with Granite Worktops
- Elevator | Thermal Insulation | Energy Efficient Doors/Windows
- Covered Veranda with City View