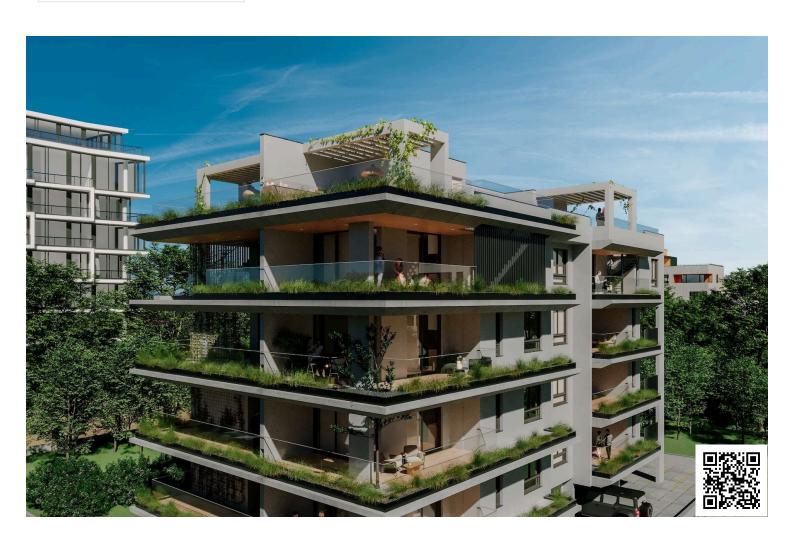

# **Description**

Off-Plan 3-Bedroom Apartment with City Views – Delivery May 2027

Located just minutes from the heart of Larnaca, this stunning 3-bedroom apartment offers the perfect balance of modern design, practicality, and long-term investment value. Situated on the 1st floor of a stylish 3-level residential building, it boasts a covered area of 95m<sup>2</sup> with an additional 21m<sup>2</sup> of veranda space—ideal for relaxed outdoor living.

Step into a bright, open-plan layout featuring a combined kitchen and dining area, granite countertops, double-glazed aluminium windows, and elegant ceramic tiles throughout. With provisions for air conditioning, heating, and CCTV, plus a solar water heater and pressurized water system, the property is built to top-tier energy standards (Energy Class A).

Enjoy peace of mind with a secure entrance gate, covered parking, storage room, and easy access to both the highway and city center. This residence is a short walk from public transport, schools (300 m), and amenities, while Larnaca International Airport and the nearest resort are just 7 km away.

#### ? Key Features:

- 3 Bedrooms | 2 Bathrooms | 2 Toilets
- Covered Parking & Storage
- Modern Kitchen with Granite Worktops
- Elevator | Thermal Insulation | Energy Efficient Doors/Windows
- Covered Veranda with City View