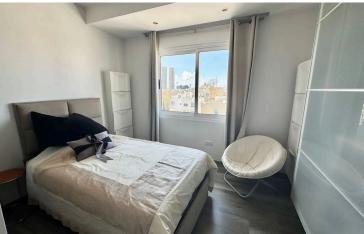

### Description

For Sale – Modern, Renovated Apartment | Prime Location – Griva Digeni | 80 m<sup>2</sup> | €300,000 (11882)

An exceptional opportunity to acquire a fully renovated, modern apartment in one of the most central and soughtafter locations in the city—Griva Digeni main street. Positioned on the top (5th) floor of a recently refurbished building, this 80 m<sup>2</sup> residence offers a comfortable and functional layout, ideal for residential use or as a professional office space.

Key Features:

Property Size: 80 m<sup>2</sup>

Floor: 5th (Top Floor)

Bedrooms: 2

Bathroom: 1

Kitchen & Living Area: Spacious and well-lit

Verandas: 2 small balconies with open views

Condition: Recently renovated (Building and Apartment)