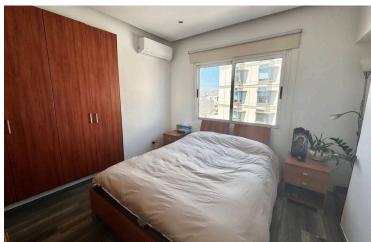

Key Features:

Property Size: 80 m<sup>2</sup>

Floor: 5th (Top Floor)

Bedrooms: 2

Bathroom: 1

Kitchen & Living Area: Spacious and well-lit

Verandas: 2 small balconies with open views

Condition: Recently renovated (Building and Apartment)