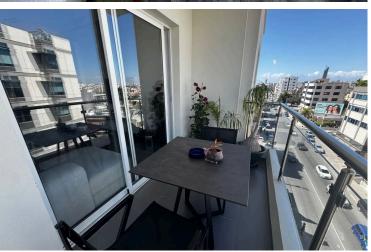

Key Features:

Property Size: 80 m<sup>2</sup>

Floor: 5th (Top Floor)

Bedrooms: 2

Bathroom: 1

Kitchen & Living Area: Spacious and well-lit

Verandas: 2 small balconies with open views

Condition: Recently renovated (Building and Apartment)