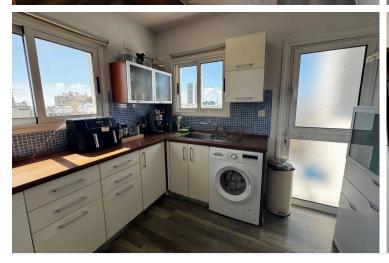

### Description

For Sale – Modern, Renovated Apartment | Prime Location – Griva Digeni | 80 m<sup>2</sup> | €300,000 (11882)

An exceptional opportunity to acquire a fully renovated, modern apartment in one of the most central and soughtafter locations in the city—Griva Digeni main street. Positioned on the top (5th) floor of a recently refurbished building, this 80 m<sup>2</sup> residence offers a comfortable and functional layout, ideal for residential use or as a professional office space.

Key Features:

Property Size: 80 m<sup>2</sup>

Floor: 5th (Top Floor)

Bedrooms: 2

Bathroom: 1

Kitchen & Living Area: Spacious and well-lit

Verandas: 2 small balconies with open views

Condition: Recently renovated (Building and Apartment)