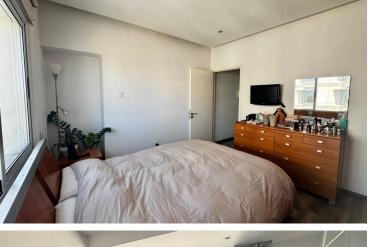

### Description

For Sale – Modern, Renovated Apartment | Prime Location – Griva Digeni | 80 m<sup>2</sup> | €300,000 (11882)

An exceptional opportunity to acquire a fully renovated, modern apartment in one of the most central and soughtafter locations in the city—Griva Digeni main street. Positioned on the top (5th) floor of a recently refurbished building, this 80 m<sup>2</sup> residence offers a comfortable and functional layout, ideal for residential use or as a professional office space.

Key Features:

Property Size: 80 m<sup>2</sup>

Floor: 5th (Top Floor)

Bedrooms: 2

Bathroom: 1

Kitchen & Living Area: Spacious and well-lit

Verandas: 2 small balconies with open views

Condition: Recently renovated (Building and Apartment)