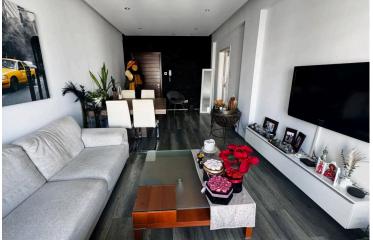

### Description

For Sale – Modern, Renovated Apartment | Prime Location – Griva Digeni | 80 m<sup>2</sup> | €300,000 (11882)

An exceptional opportunity to acquire a fully renovated, modern apartment in one of the most central and soughtafter locations in the city—Griva Digeni main street. Positioned on the top (5th) floor of a recently refurbished building, this 80 m<sup>2</sup> residence offers a comfortable and functional layout, ideal for residential use or as a professional office space.

Key Features:

Property Size: 80 m<sup>2</sup>

Floor: 5th (Top Floor)

Bedrooms: 2

Bathroom: 1

Kitchen & Living Area: Spacious and well-lit

Verandas: 2 small balconies with open views

Condition: Recently renovated (Building and Apartment)