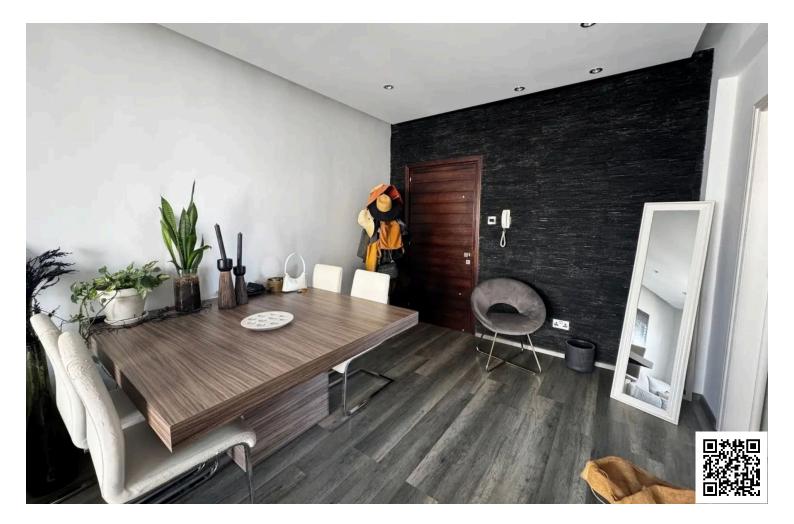

### Description

For Sale – Modern, Renovated Apartment | Prime Location – Griva Digeni | 80 m<sup>2</sup> | €300,000 (11882)

An exceptional opportunity to acquire a fully renovated, modern apartment in one of the most central and soughtafter locations in the city—Griva Digeni main street. Positioned on the top (5th) floor of a recently refurbished building, this 80 m<sup>2</sup> residence offers a comfortable and functional layout, ideal for residential use or as a professional office space.

Key Features:

Property Size: 80 m<sup>2</sup>

Floor: 5th (Top Floor)

Bedrooms: 2

Bathroom: 1

Kitchen & Living Area: Spacious and well-lit

Verandas: 2 small balconies with open views

Condition: Recently renovated (Building and Apartment)