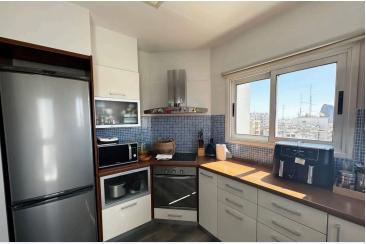

### Description

For Sale – Modern, Renovated Apartment | Prime Location – Griva Digeni | 80 m<sup>2</sup> | €300,000 (11882)

An exceptional opportunity to acquire a fully renovated, modern apartment in one of the most central and soughtafter locations in the city—Griva Digeni main street. Positioned on the top (5th) floor of a recently refurbished building, this 80 m<sup>2</sup> residence offers a comfortable and functional layout, ideal for residential use or as a professional office space.

Key Features:

Property Size: 80 m<sup>2</sup>

Floor: 5th (Top Floor)

Bedrooms: 2

Bathroom: 1

Kitchen & Living Area: Spacious and well-lit

Verandas: 2 small balconies with open views

Condition: Recently renovated (Building and Apartment)