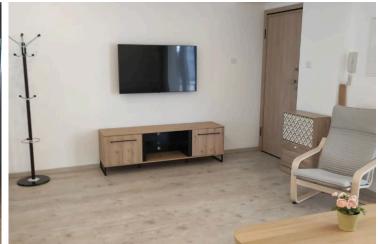

### Description

Fully Renovated 3-Bedroom Apartment for Rent – 50m from the Beach | Limassol Sea Road | €2,500/month (11876)

This beautifully fully renovated apartment offers comfortable and stylish living in one of Limassol's most desirable locations—just 50 meters from the beachfront and within walking distance to the Old Port and Marina.

Property Features:

Interior area: 80 m<sup>2</sup> + 80 m<sup>2</sup> covered balconies

Bedrooms: 3

Bathrooms: 2

Fully Furnished

Air Conditioning: Throughout all rooms

1st Floor with Elevator Access

Uncovered Parking Space