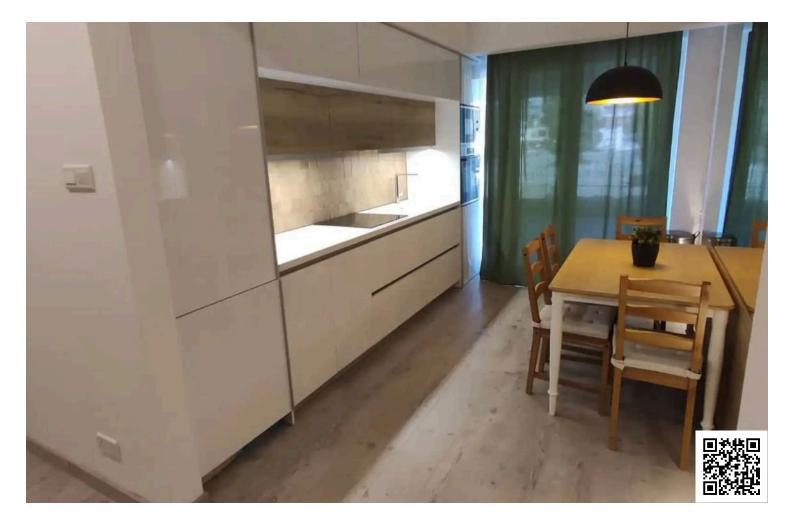

### Description

Fully Renovated 3-Bedroom Apartment for Rent – 50m from the Beach | Limassol Sea Road | €2,500/month (11876)

This beautifully fully renovated apartment offers comfortable and stylish living in one of Limassol's most desirable locations—just 50 meters from the beachfront and within walking distance to the Old Port and Marina.

Property Features:

Interior area: 80 m<sup>2</sup> + 80 m<sup>2</sup> covered balconies

Bedrooms: 3

Bathrooms: 2

Fully Furnished

Air Conditioning: Throughout all rooms

1st Floor with Elevator Access

Uncovered Parking Space

### Facilities

| Aircondition, Split system | Heating, Split system            | Parking, Covered |
|----------------------------|----------------------------------|------------------|
| Storage                    |                                  |                  |
|                            |                                  |                  |
| Features                   |                                  |                  |
| Bright                     | Combined kitchen and dining area | Double glazing   |
| Easy access to highway     | Easy access to main roads        | En suite shower  |
| Guest WC                   | Heart of city center             | Kitchenette      |
| Modern design              | Near amenities                   | Near bus route   |
| Quiet area                 | Tile flooring                    | Water well       |