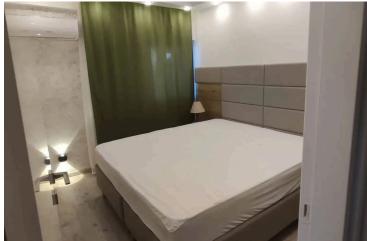

### Description

Fully Renovated 3-Bedroom Apartment for Rent – 50m from the Beach | Limassol Sea Road | €2,500/month (11876)

This beautifully fully renovated apartment offers comfortable and stylish living in one of Limassol's most desirable locations—just 50 meters from the beachfront and within walking distance to the Old Port and Marina.

Property Features:

Interior area: 80 m<sup>2</sup> + 80 m<sup>2</sup> covered balconies

Bedrooms: 3

Bathrooms: 2

Fully Furnished

Air Conditioning: Throughout all rooms

1st Floor with Elevator Access

Uncovered Parking Space