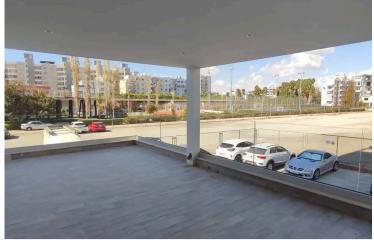

### Description

Fully Renovated 3-Bedroom Apartment for Rent – 50m from the Beach | Limassol Sea Road | €2,500/month (11876)

This beautifully fully renovated apartment offers comfortable and stylish living in one of Limassol's most desirable locations—just 50 meters from the beachfront and within walking distance to the Old Port and Marina.

Property Features:

Interior area: 80 m<sup>2</sup> + 80 m<sup>2</sup> covered balconies

Bedrooms: 3

Bathrooms: 2

Fully Furnished

Air Conditioning: Throughout all rooms

1st Floor with Elevator Access

Uncovered Parking Space