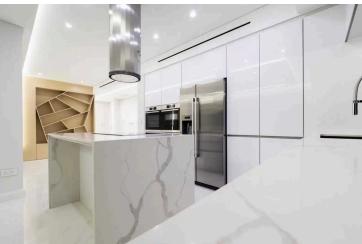

The apartment offers bespoke design, crafted with high-end finishing such as marble, granite stones, real wood floors, open plan design kitchen, and living-room. Includes a guest w/c, 1 master bedroom with en-suite bathroom and a large glazed walk-in closet, 2 additional double bedrooms with en-suite bathrooms, and a large outdoor veranda, accessed from the living room area via fully folding glazed doors.

- Property covered area 157m<sup>2</sup>
- Property indoor area 132m<sup>2</sup>
- Veranda area 25m²
- Gated parking

Apartment Features:

- Duct Mounted Air Conditioning
- Under Floor Heating controlled through Wi-Fi