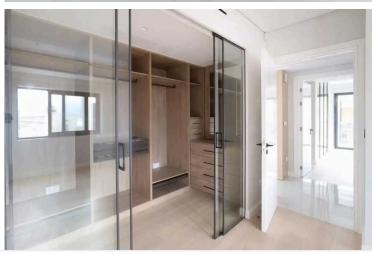

The apartment offers bespoke design, crafted with high-end finishing such as marble, granite stones, real wood floors, open plan design kitchen, and living-room. Includes a guest w/c, 1 master bedroom with en-suite bathroom and a large glazed walk-in closet, 2 additional double bedrooms with en-suite bathrooms, and a large outdoor veranda, accessed from the living room area via fully folding glazed doors.