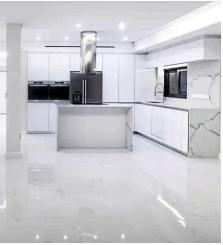

The apartment offers bespoke design, crafted with high-end finishing such as marble, granite stones, real wood floors, open plan design kitchen, and living-room. Includes a guest w/c, 1 master bedroom with en-suite bathroom and a large glazed walk-in closet, 2 additional double bedrooms with en-suite bathrooms, and a large outdoor veranda, accessed from the living room area via fully folding glazed doors.