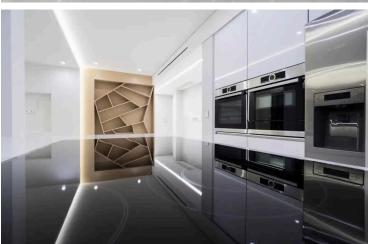

The apartment offers bespoke design, crafted with high-end finishing such as marble, granite stones, real wood floors, open plan design kitchen, and living-room. Includes a guest w/c, 1 master bedroom with en-suite bathroom and a large glazed walk-in closet, 2 additional double bedrooms with en-suite bathrooms, and a large outdoor veranda, accessed from the living room area via fully folding glazed doors.