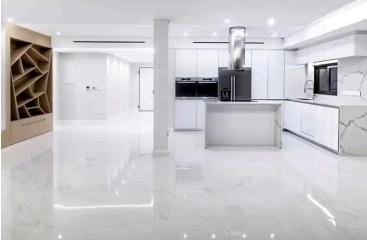

The apartment offers bespoke design, crafted with high-end finishing such as marble, granite stones, real wood floors, open plan design kitchen, and living-room. Includes a guest w/c, 1 master bedroom with en-suite bathroom and a large glazed walk-in closet, 2 additional double bedrooms with en-suite bathrooms, and a large outdoor veranda, accessed from the living room area via fully folding glazed doors.

- Property covered area 157m<sup>2</sup>
- Property indoor area 132m<sup>2</sup>
- Veranda area 25m²
- Gated parking

Apartment Features:

- Duct Mounted Air Conditioning
- Under Floor Heating controlled through Wi-Fi