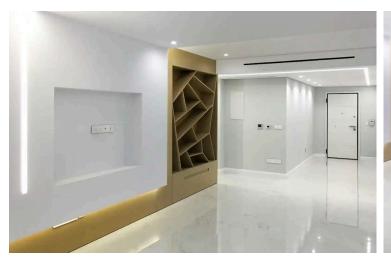

The apartment offers bespoke design, crafted with high-end finishing such as marble, granite stones, real wood floors, open plan design kitchen, and living-room. Includes a guest w/c, 1 master bedroom with en-suite bathroom and a large glazed walk-in closet, 2 additional double bedrooms with en-suite bathrooms, and a large outdoor veranda, accessed from the living room area via fully folding glazed doors.