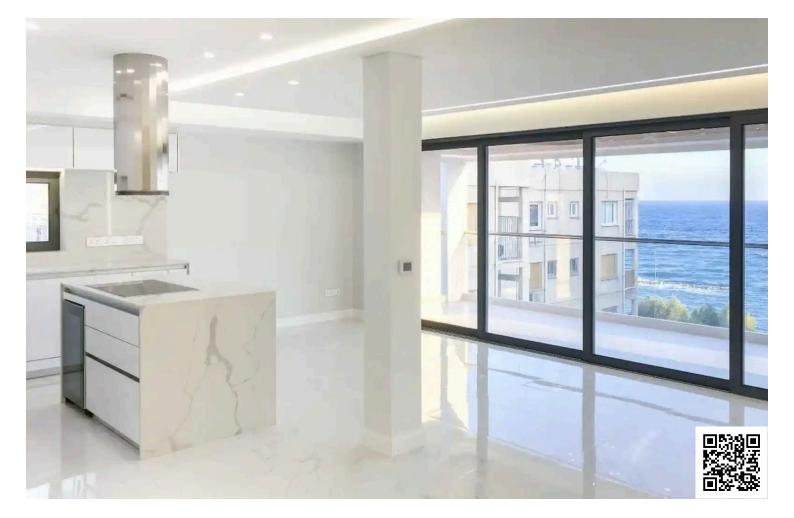

#### Description

Luxury top floor partial sea view apartment, 30 Meter walking distance to a sandy beach. (11874)

Situated in the east area of Limassol, it is close to all amenities and offers both a relaxed and peaceful atmosphere, combined with Limassol's cosmopolitan lifestyle.

The apartment offers bespoke design, crafted with high-end finishing such as marble, granite stones, real wood floors, open plan design kitchen, and living-room. Includes a guest w/c, 1 master bedroom with en-suite bathroom and a large glazed walk-in closet, 2 additional double bedrooms with en-suite bathrooms, and a large outdoor veranda, accessed from the living room area via fully folding glazed doors.

- Property covered area 157m<sup>2</sup>
- Property indoor area 132m<sup>2</sup>
- Veranda area 25m²
- Gated parking

Apartment Features:

- Duct Mounted Air Conditioning
- Under Floor Heating controlled through Wi-Fi