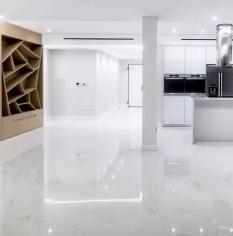

The apartment offers bespoke design, crafted with high-end finishing such as marble, granite stones, real wood floors, open plan design kitchen, and living-room. Includes a guest w/c, 1 master bedroom with en-suite bathroom and a large glazed walk-in closet, 2 additional double bedrooms with en-suite bathrooms, and a large outdoor veranda, accessed from the living room area via fully folding glazed doors.