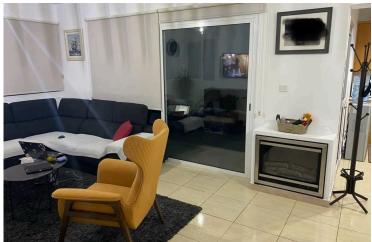

Property Details:

Area: 112 sqm

Floor: 1st

Bedrooms: 3

Bathrooms: 2 (including guest WC)

Living/Dining Area: Spacious with fireplace

Kitchen: Separate

Balcony: Comfortable size

Near bus route

Tile flooring

City view

Easy access to main roads

Indoor fireplace

Modern design

Pressurized water system

**Distances** 