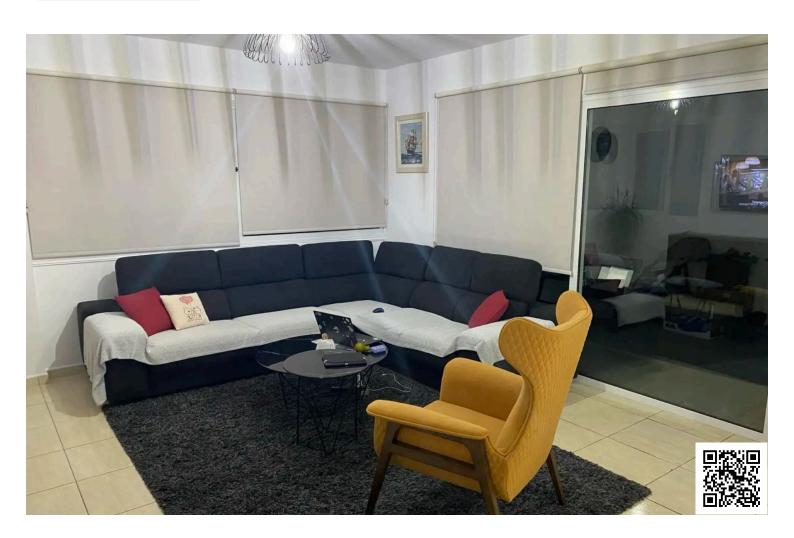

### Description:

For sale: A well-maintained 3-bedroom apartment located in the sought-after area of Agios Ioannis, Limassol. Situated in a quiet residential neighborhood, the property enjoys close proximity to schools, supermarkets, and main roads, with easy access to the highway and city center.

Property Details:

Area: 112 sqm

Floor: 1st

Bedrooms: 3

Bathrooms: 2 (including guest WC)

Living/Dining Area: Spacious with fireplace

Kitchen: Separate

Balcony: Comfortable size