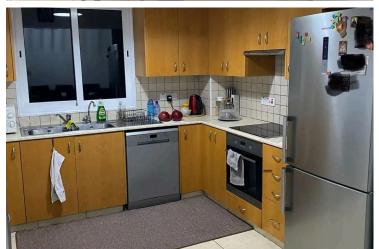

Property Details:

Area: 112 sqm

Floor: 1st

Bedrooms: 3

Bathrooms: 2 (including guest WC)

Living/Dining Area: Spacious with fireplace

Kitchen: Separate

Balcony: Comfortable size